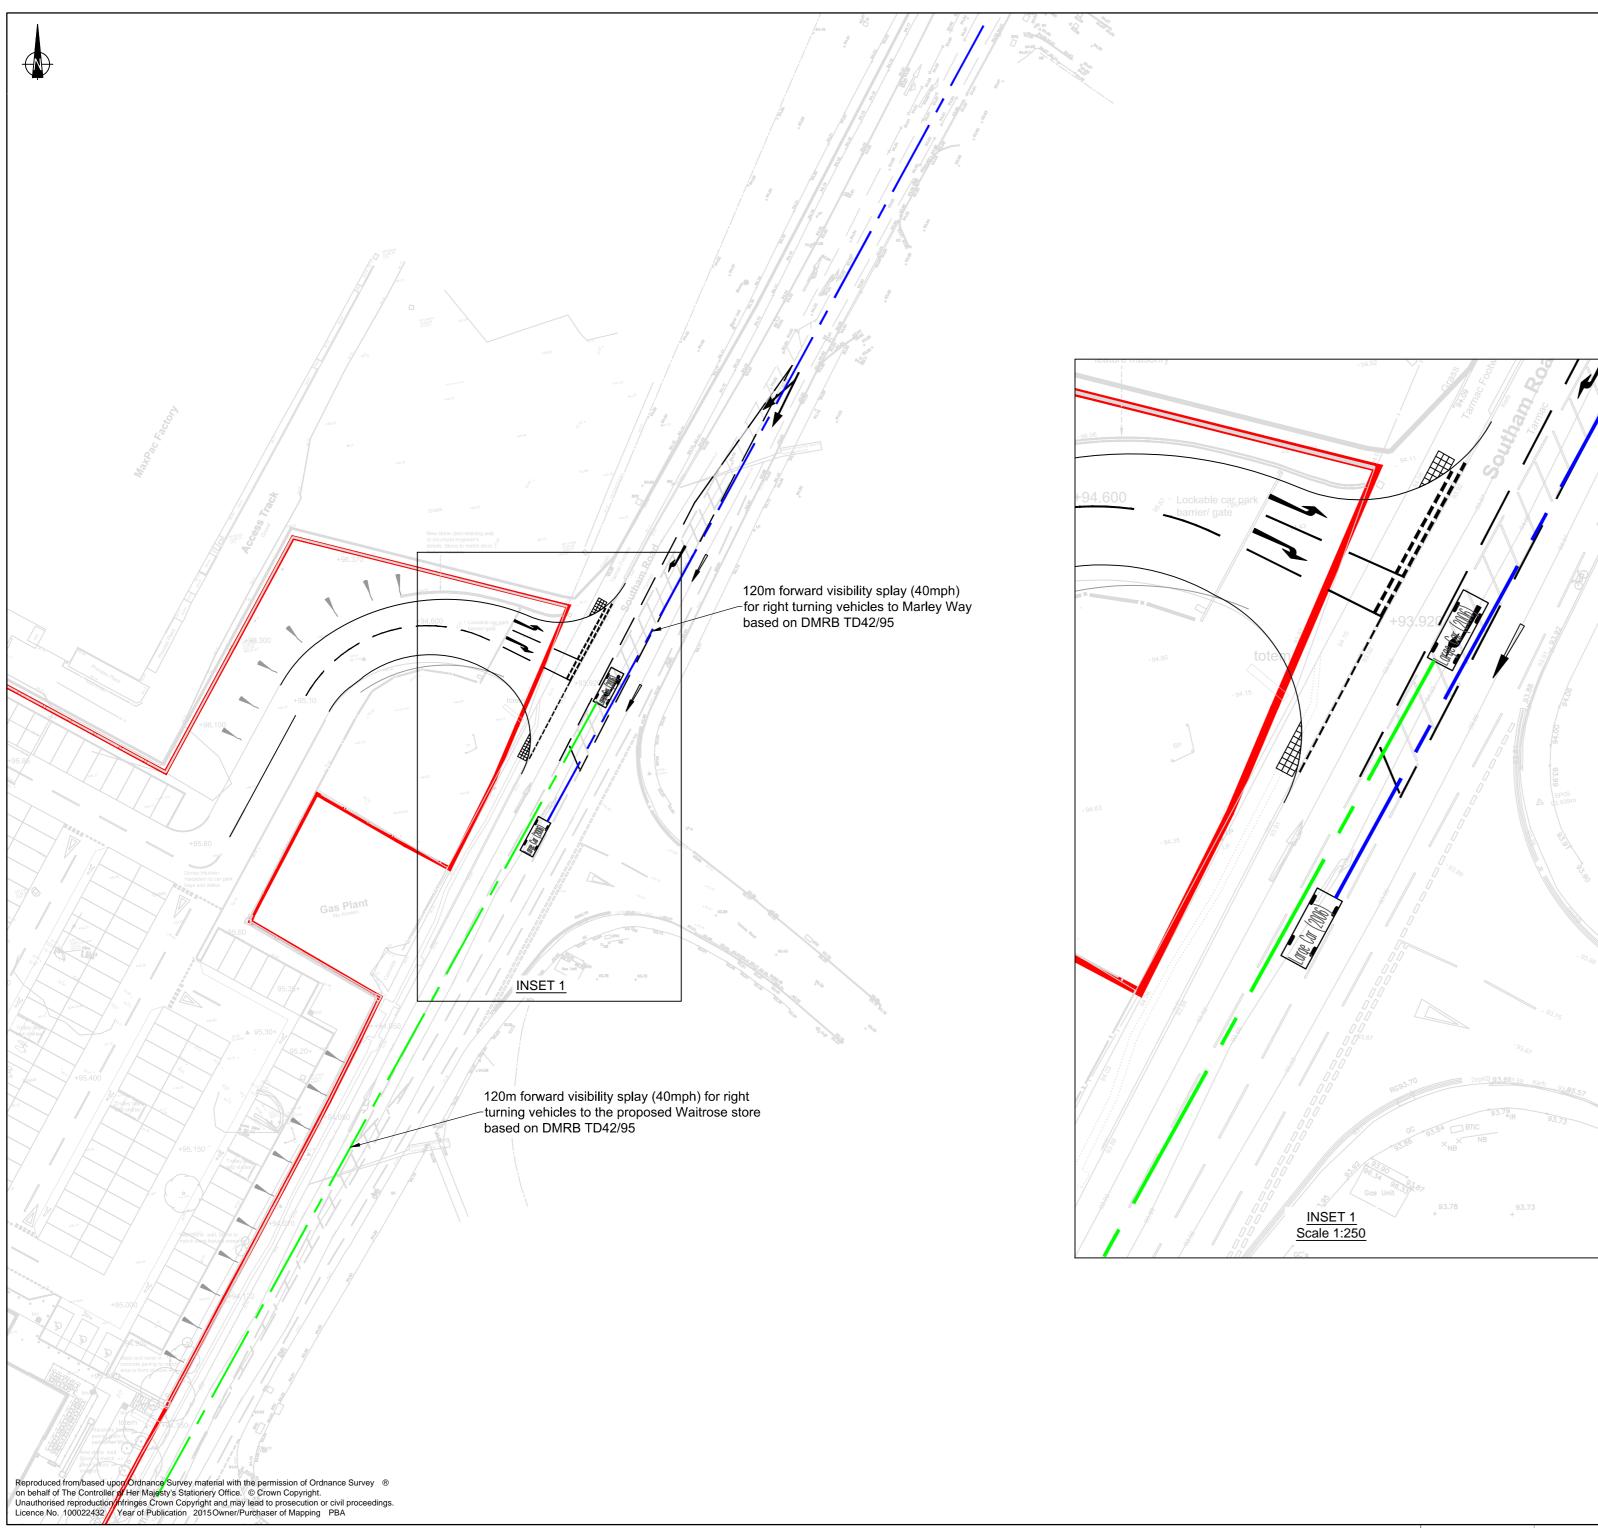

## Notes:

- 1. THIS DRAWING IS TO BE READ IN CONJUNCTION WITH ALL OTHER RELEVANT DOCUMENTATION.
- 2. DO NOT SCALE FROM THIS DRAWING, USE ONLY PRINTED DIMENSIONS.
- ALL DIMENSIONS ARE IN MILLIMETRES, ALL CHAINAGES, LEVELS AND COORDINATES ARE IN METRES UNLESS DEFINED OTHERWISE.
- 4. THE CONTRACTOR SHALL CHECK ALL EXISTING DIMENSIONS AND LEVELS ON SITE AND REPORT ANY ANOMALIES TO THE ENGINEER.
- 'MARKED UP' DRAWINGS ARE TO BE PROVIDED TO THE ENGINEER UPON COMPLETION TO ENABLE PRODUCTION OF 'AS BUILT' DRAWINGS IN ACCORDANCE WITH CONSTRUCTION (DESIGN & MANAGEMENT):2015 REGULATIONS 22(J).
- 6. FORWARD VISIBILITY SPLAYS BASED ON SPEED OF 40mph (120m) BASED ON DMRB TD42/95.
- 7. BASED ON MASTERPLAN DRAWING NUMBER 14334-6000 Rev C BY CORSTORPHINE + WRIGHT.

| Key:                                                                                                                                                                                                                                                                                                                                                                                                                                                                                                                               |                                  |    |    |     |                           |         |      |         |  |
|------------------------------------------------------------------------------------------------------------------------------------------------------------------------------------------------------------------------------------------------------------------------------------------------------------------------------------------------------------------------------------------------------------------------------------------------------------------------------------------------------------------------------------|----------------------------------|----|----|-----|---------------------------|---------|------|---------|--|
| 5.079                                                                                                                                                                                                                                                                                                                                                                                                                                                                                                                              |                                  |    |    |     |                           |         |      |         |  |
| 0.810 3.035                                                                                                                                                                                                                                                                                                                                                                                                                                                                                                                        |                                  |    |    |     |                           |         |      |         |  |
| Large Car (2006)<br>Overall Length 5.079m<br>Overall Width 1.872m<br>Overall Body Height 1.525m<br>Min Body Ground Clearance 0.310m<br>Max Track Width 1.831m<br>Lock to Lock Time 4.00s<br>Kerb to Kerb Turning Radius 5.900m<br>120m forward visibility splay (40mph) for right turning<br>vehicles to Marley Way<br>120m forward visibility splay (40mph) for right turning<br>vehicles to the proposed Waitrose store<br>Site Boundary<br>Proposed site access and road markings                                               |                                  |    |    |     |                           |         |      |         |  |
| Scale and External References:                                                                                                                                                                                                                                                                                                                                                                                                                                                                                                     |                                  |    |    |     |                           |         |      |         |  |
| 0 25m<br>1:500                                                                                                                                                                                                                                                                                                                                                                                                                                                                                                                     |                                  |    |    |     |                           |         | 50   | )m<br>_ |  |
| XREFS:<br>x-topo survey<br>x-Masterplan<br>x-new access junctions (alternative 2)<br>x-Barwood_Capital_Logo (2).jpg<br>x-mondelez.jpg                                                                                                                                                                                                                                                                                                                                                                                              |                                  |    |    |     |                           |         |      |         |  |
|                                                                                                                                                                                                                                                                                                                                                                                                                                                                                                                                    |                                  |    |    |     |                           |         |      |         |  |
|                                                                                                                                                                                                                                                                                                                                                                                                                                                                                                                                    |                                  |    |    |     |                           |         |      |         |  |
| Mark                                                                                                                                                                                                                                                                                                                                                                                                                                                                                                                               | Revision                         |    |    |     | Date                      | Drawn   | Chkd | Appd    |  |
| SCALING NOTE: Do <u>not</u> scale from this drawing. If in doubt, ask.<br>UTILITIES NOTE: The position of any existing public or private sewers, utility services, plant or apparatus shown on this drawing is believed to be correct, but no warranty to this is expressed or implied. Other such plant or apparatus may also be present but not shown. The Contractor is therefore advised to undertake his own investigation where the presence of any existing sewers, services, plant or apparatus may affect his operations. |                                  |    |    |     |                           |         |      |         |  |
| Drawing Issue Status<br>FOR INFORMATION                                                                                                                                                                                                                                                                                                                                                                                                                                                                                            |                                  |    |    |     |                           |         |      |         |  |
| LAND AT MONDELEZ INTERNATIONAL                                                                                                                                                                                                                                                                                                                                                                                                                                                                                                     |                                  |    |    |     |                           |         |      |         |  |
| SOUTHAM ROAD, BANBURY                                                                                                                                                                                                                                                                                                                                                                                                                                                                                                              |                                  |    |    |     |                           |         |      |         |  |
| RIGHT TURNING VEHICLE FORWARD                                                                                                                                                                                                                                                                                                                                                                                                                                                                                                      |                                  |    |    |     |                           |         |      |         |  |
| VISIBILITY SPLAY                                                                                                                                                                                                                                                                                                                                                                                                                                                                                                                   |                                  |    |    |     |                           |         |      |         |  |
| Client<br><b>barwoodcapital</b><br>Delivering Real Property Potential<br>Mondelēz,                                                                                                                                                                                                                                                                                                                                                                                                                                                 |                                  |    |    |     |                           |         |      |         |  |
| Date of                                                                                                                                                                                                                                                                                                                                                                                                                                                                                                                            | Date of 1st Issue Designed Drawn |    |    |     |                           |         |      |         |  |
| A2 Sca                                                                                                                                                                                                                                                                                                                                                                                                                                                                                                                             | 08.09.15                         | BC | BC | Of  | fices throu<br>e UK and E | ighout  | _,   |         |  |
|                                                                                                                                                                                                                                                                                                                                                                                                                                                                                                                                    | 1:500                            | DP | MP | www | .peterbi                  | rett.co | m    |         |  |