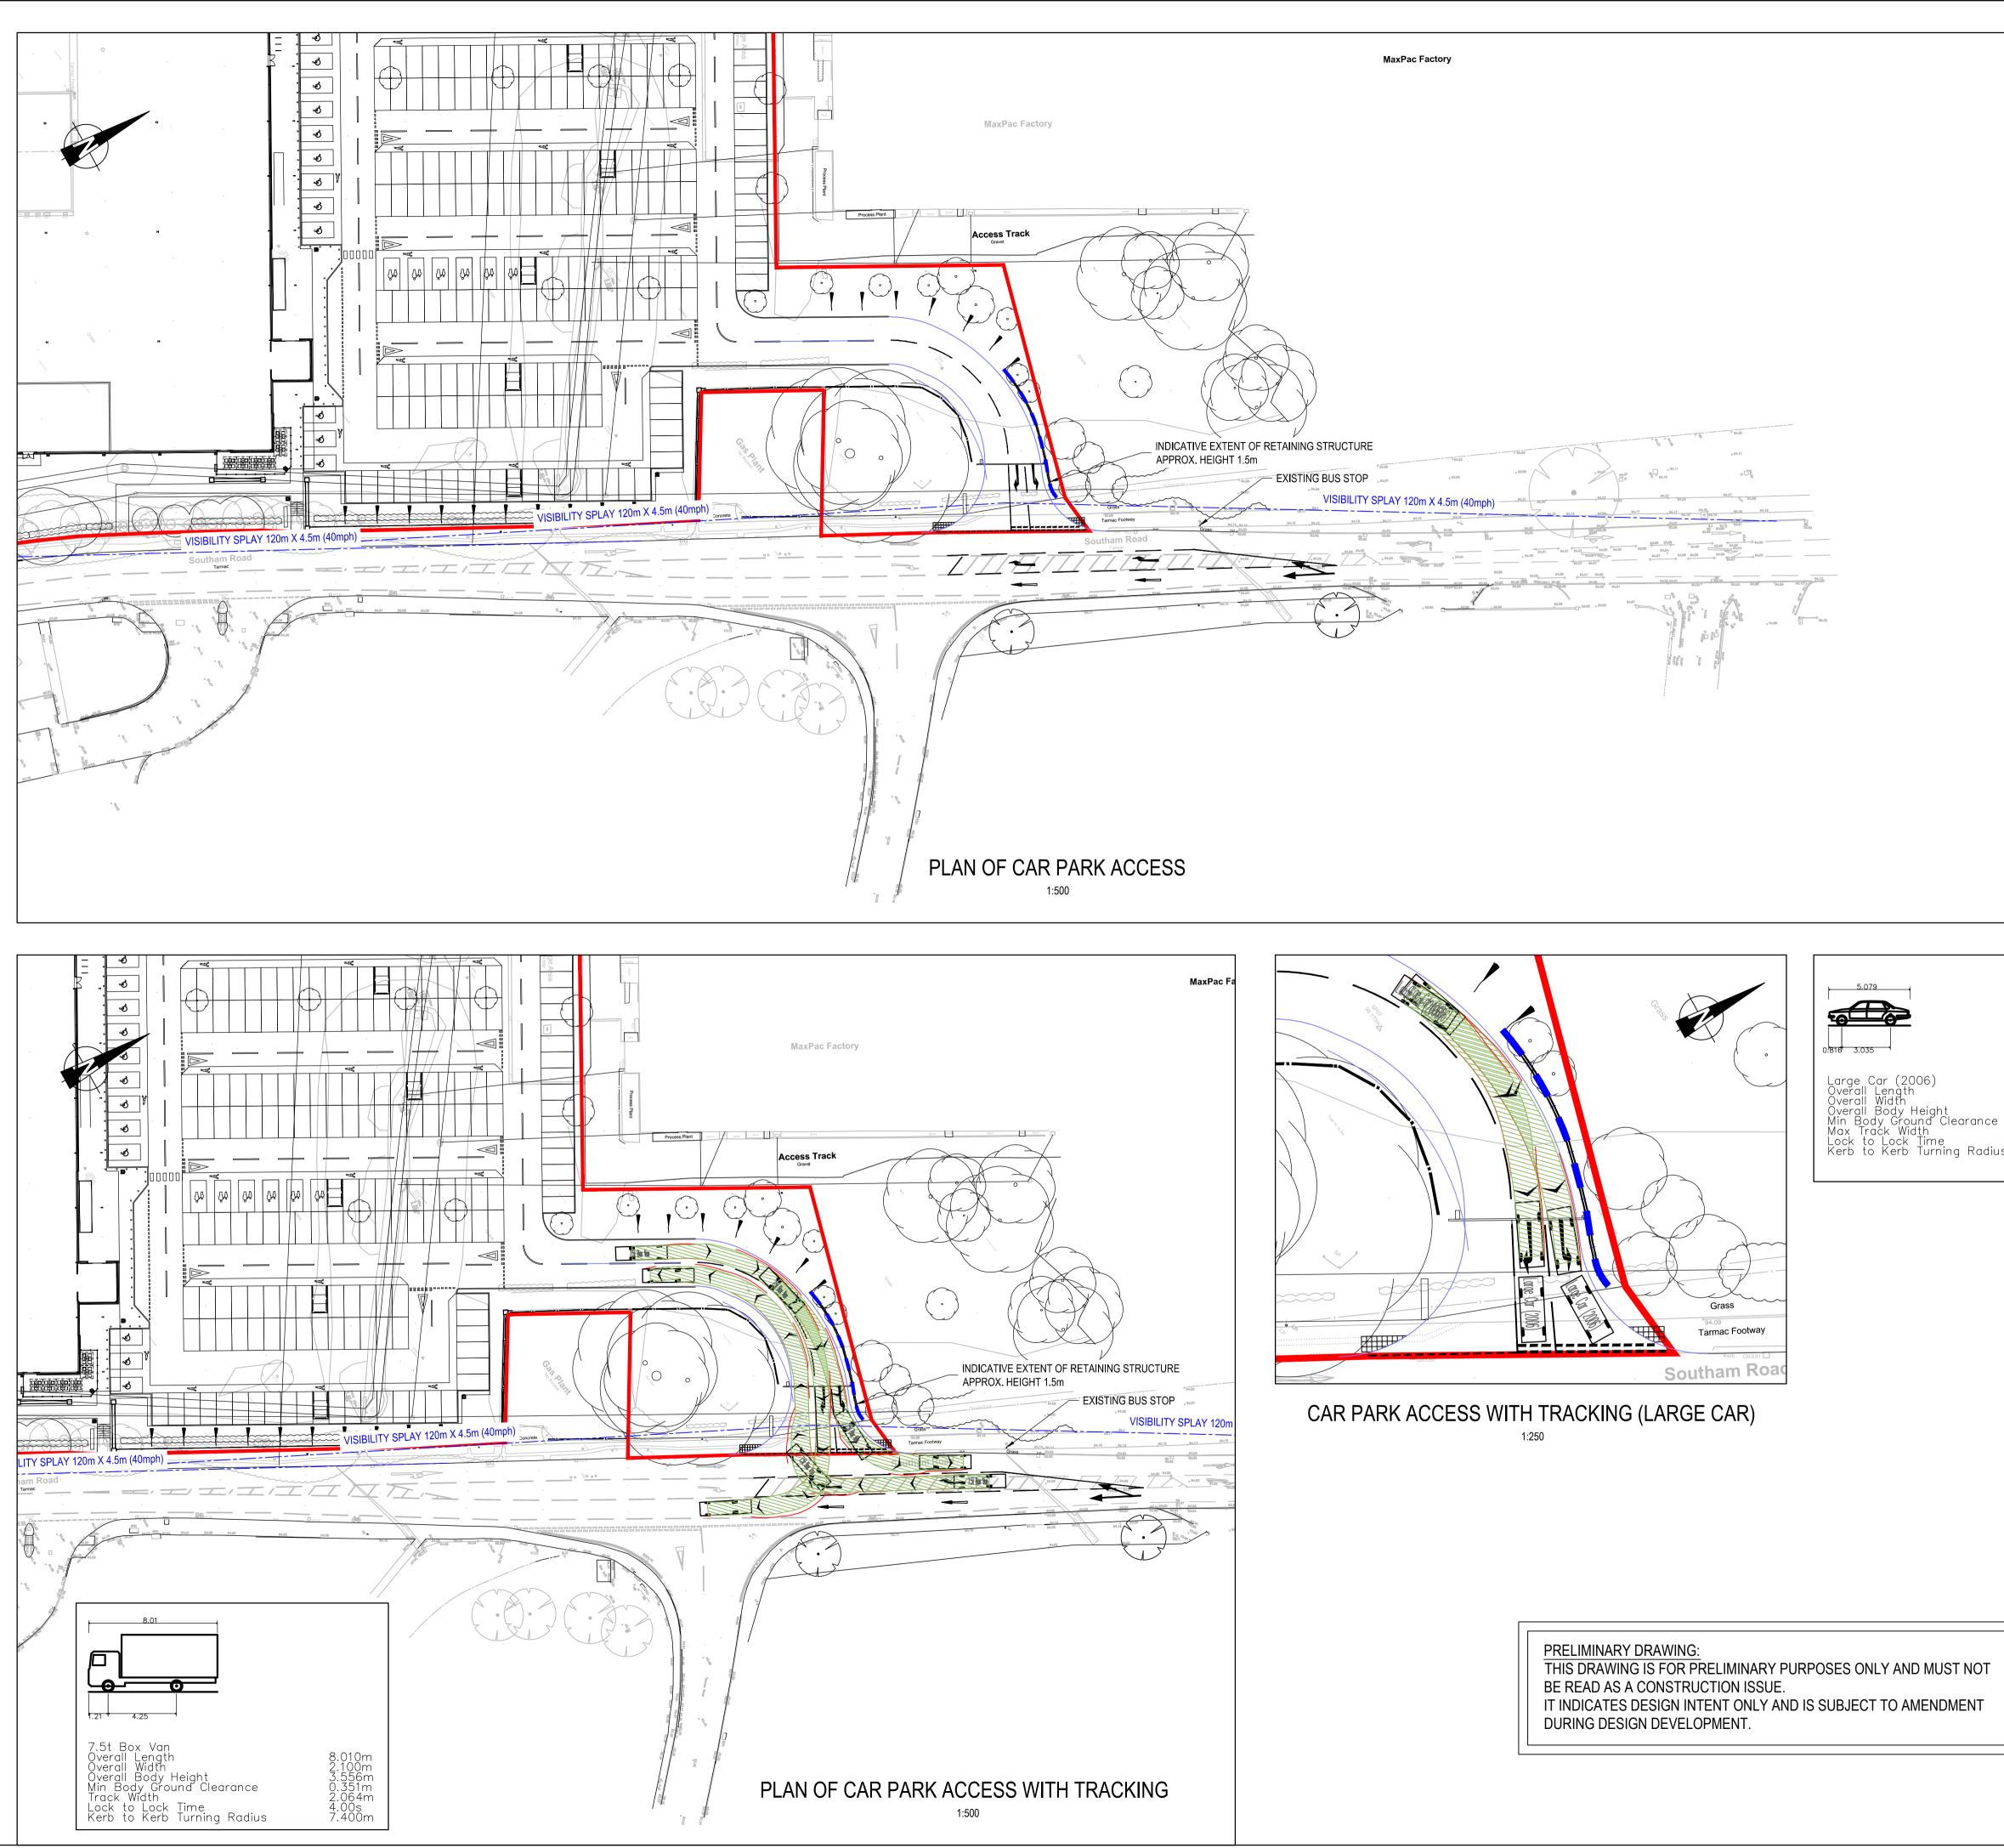

|                                                           | Key Plan:                                                                                                                                                                                                          |                            |  |
|-----------------------------------------------------------|--------------------------------------------------------------------------------------------------------------------------------------------------------------------------------------------------------------------|----------------------------|--|
|                                                           |                                                                                                                                                                                                                    |                            |  |
|                                                           |                                                                                                                                                                                                                    |                            |  |
|                                                           |                                                                                                                                                                                                                    |                            |  |
|                                                           |                                                                                                                                                                                                                    |                            |  |
|                                                           |                                                                                                                                                                                                                    |                            |  |
|                                                           |                                                                                                                                                                                                                    |                            |  |
|                                                           |                                                                                                                                                                                                                    |                            |  |
|                                                           |                                                                                                                                                                                                                    |                            |  |
|                                                           |                                                                                                                                                                                                                    |                            |  |
|                                                           |                                                                                                                                                                                                                    |                            |  |
|                                                           |                                                                                                                                                                                                                    |                            |  |
|                                                           |                                                                                                                                                                                                                    |                            |  |
|                                                           | Notes:                                                                                                                                                                                                             |                            |  |
|                                                           | 1. THIS DRAWING IS TO BE READ IN CONJUNCTION WITH ALL OTHER RELEVA                                                                                                                                                 | ANT DOCUMENTATION.         |  |
|                                                           | 2. DO NOT SCALE FROM THIS DRAWING, USE ONLY PRINTED DIMENSIONS.                                                                                                                                                    |                            |  |
|                                                           | 3. ALL DIMENSIONS ARE IN MILLIMETRES, ALL CHAINAGES, LEVELS AND COC<br>METRES UNLESS DEFINED OTHERWISE.                                                                                                            | ORDINATES ARE IN           |  |
|                                                           | 4. THE CONTRACTOR SHALL CHECK ALL EXISTING DIMENSIONS AND LEVELS                                                                                                                                                   | ON SITE AND REPORT         |  |
|                                                           | <ul><li>ANY ANOMALIES TO THE ENGINEER.</li><li>5. THIS DRAWING IS TO BE READ IN CONJUNCTION WITH THE PROJECT HEAL</li></ul>                                                                                        | TH & SAFETY FILE           |  |
|                                                           | FOR ANY IDENTIFIED POTENTIAL RISKS.                                                                                                                                                                                |                            |  |
|                                                           | <ol> <li>'MARKED UP' DRAWINGS ARE TO BE PROVIDED TO THE ENGINEER UPON C<br/>ENABLE PRODUCTION OF 'AS BUILT' DRAWINGS IN ACCORDANCE WITH CC<br/>&amp; MANAGEMENT):2007 REGULATIONS 22(J).</li> </ol>                |                            |  |
|                                                           | <ol> <li>JUNCTION VISIBILITY SPLAYS BASED ON A SIGN POSTED SPEED OF 40mph:<br/>Y DISTANCE 120m, X DISTANCE 4.5m.</li> <li>PROPOSED SITE LAYOUT BASED ON THE MASTERPLAN DRAWING NUMBER 14334-6000 Rev E,</li> </ol> |                            |  |
|                                                           |                                                                                                                                                                                                                    |                            |  |
|                                                           | DATED APRIL 2015 BY CORSTORPHINE + WRIGHT, PROPOSED SITE PLAN OVERLAY.                                                                                                                                             |                            |  |
|                                                           | Key:                                                                                                                                                                                                               |                            |  |
| VISIBILITY SPLAY                                          |                                                                                                                                                                                                                    |                            |  |
|                                                           | PLANNING BOUNDARY                                                                                                                                                                                                  |                            |  |
|                                                           |                                                                                                                                                                                                                    |                            |  |
|                                                           |                                                                                                                                                                                                                    |                            |  |
|                                                           |                                                                                                                                                                                                                    |                            |  |
| ]                                                         |                                                                                                                                                                                                                    |                            |  |
|                                                           |                                                                                                                                                                                                                    |                            |  |
|                                                           |                                                                                                                                                                                                                    |                            |  |
|                                                           | Scale Reference:                                                                                                                                                                                                   |                            |  |
| 5.079m                                                    | 0 25m<br>1:500                                                                                                                                                                                                     | 50m                        |  |
| 1 872m                                                    | 0 12.5m<br>1:250                                                                                                                                                                                                   | 25m                        |  |
| e 0.310m<br>1.525m<br>0.310m<br>1.831m<br>4.00s<br>5.900m | XREFS:                                                                                                                                                                                                             |                            |  |
|                                                           | x-OS Data Combined<br>x-OS Data Combined Rotated                                                                                                                                                                   |                            |  |
|                                                           | x-topo survey<br>x-Masterplan<br>x-new access junctions (alternative 2)                                                                                                                                            |                            |  |
|                                                           | x-new access junctions (alternative 2)<br>x-Barwood_Capital_Logo (2).jpg<br>x-mondelez.jpg                                                                                                                         |                            |  |
|                                                           | C MASTERPLAN UPDATED. PLANNING BOUNDARY SHOWN                                                                                                                                                                      | GM 21.04.15 ET             |  |
|                                                           | B TRACKING ADDED. RETAINING WALL SHOWN.                                                                                                                                                                            | KW 09.04.15 OB             |  |
|                                                           | A CAR PARK ROAD MARKINGS AMENDED                                                                                                                                                                                   | VM 02.04.15 AF             |  |
|                                                           | Mark Revision SCALING NOTE: Do not scale from this drawing. If in doubt, ask.                                                                                                                                      | Drawn Date Chkd            |  |
|                                                           | UTILITIES NOTE: The position of any existing public or private sewers, utility services, plant or drawing is believed to be correct, but no warranty to this is expressed or implied. Other such p                 | lant or apparatus may also |  |
|                                                           | be present but not shown. The Contractor is therefore advised to undertake his own investigat<br>any existing sewers, services, plant or apparatus may affect his operations.<br>Drawing Issue Status              | ion where the presence of  |  |
| PRELIMINARY                                               |                                                                                                                                                                                                                    |                            |  |
|                                                           | NEW WAITROSE STORE                                                                                                                                                                                                 |                            |  |
| SOUTHAM ROAD, BANBURY                                     |                                                                                                                                                                                                                    |                            |  |
|                                                           | ALTERNATIVE ACCESS JUNCTIONS &                                                                                                                                                                                     |                            |  |
| SWEPT PATH ANALYSIS                                       |                                                                                                                                                                                                                    |                            |  |
| Client<br>barwoodcapital                                  |                                                                                                                                                                                                                    |                            |  |
|                                                           |                                                                                                                                                                                                                    |                            |  |
|                                                           | Delivering Real Property Potential                                                                                                                                                                                 |                            |  |
|                                                           | Date of 1st Issue Drawn by                                                                                                                                                                                         | brett                      |  |
|                                                           | Date of 1st issue     Drawn by       31.03.15     ARP       A1 Scale     Checked by                                                                                                                                | oughout                    |  |
|                                                           | 1:500 AF www.peter                                                                                                                                                                                                 | brett.com                  |  |
|                                                           | Drawing Number Revision © Peter Brett A<br>26004-2001-006 C BIRMING<br>Tel: 01216                                                                                                                                  | GHAM                       |  |
|                                                           | File Location: j:126004 - banbury southam road retail/technical/pba draw                                                                                                                                           |                            |  |