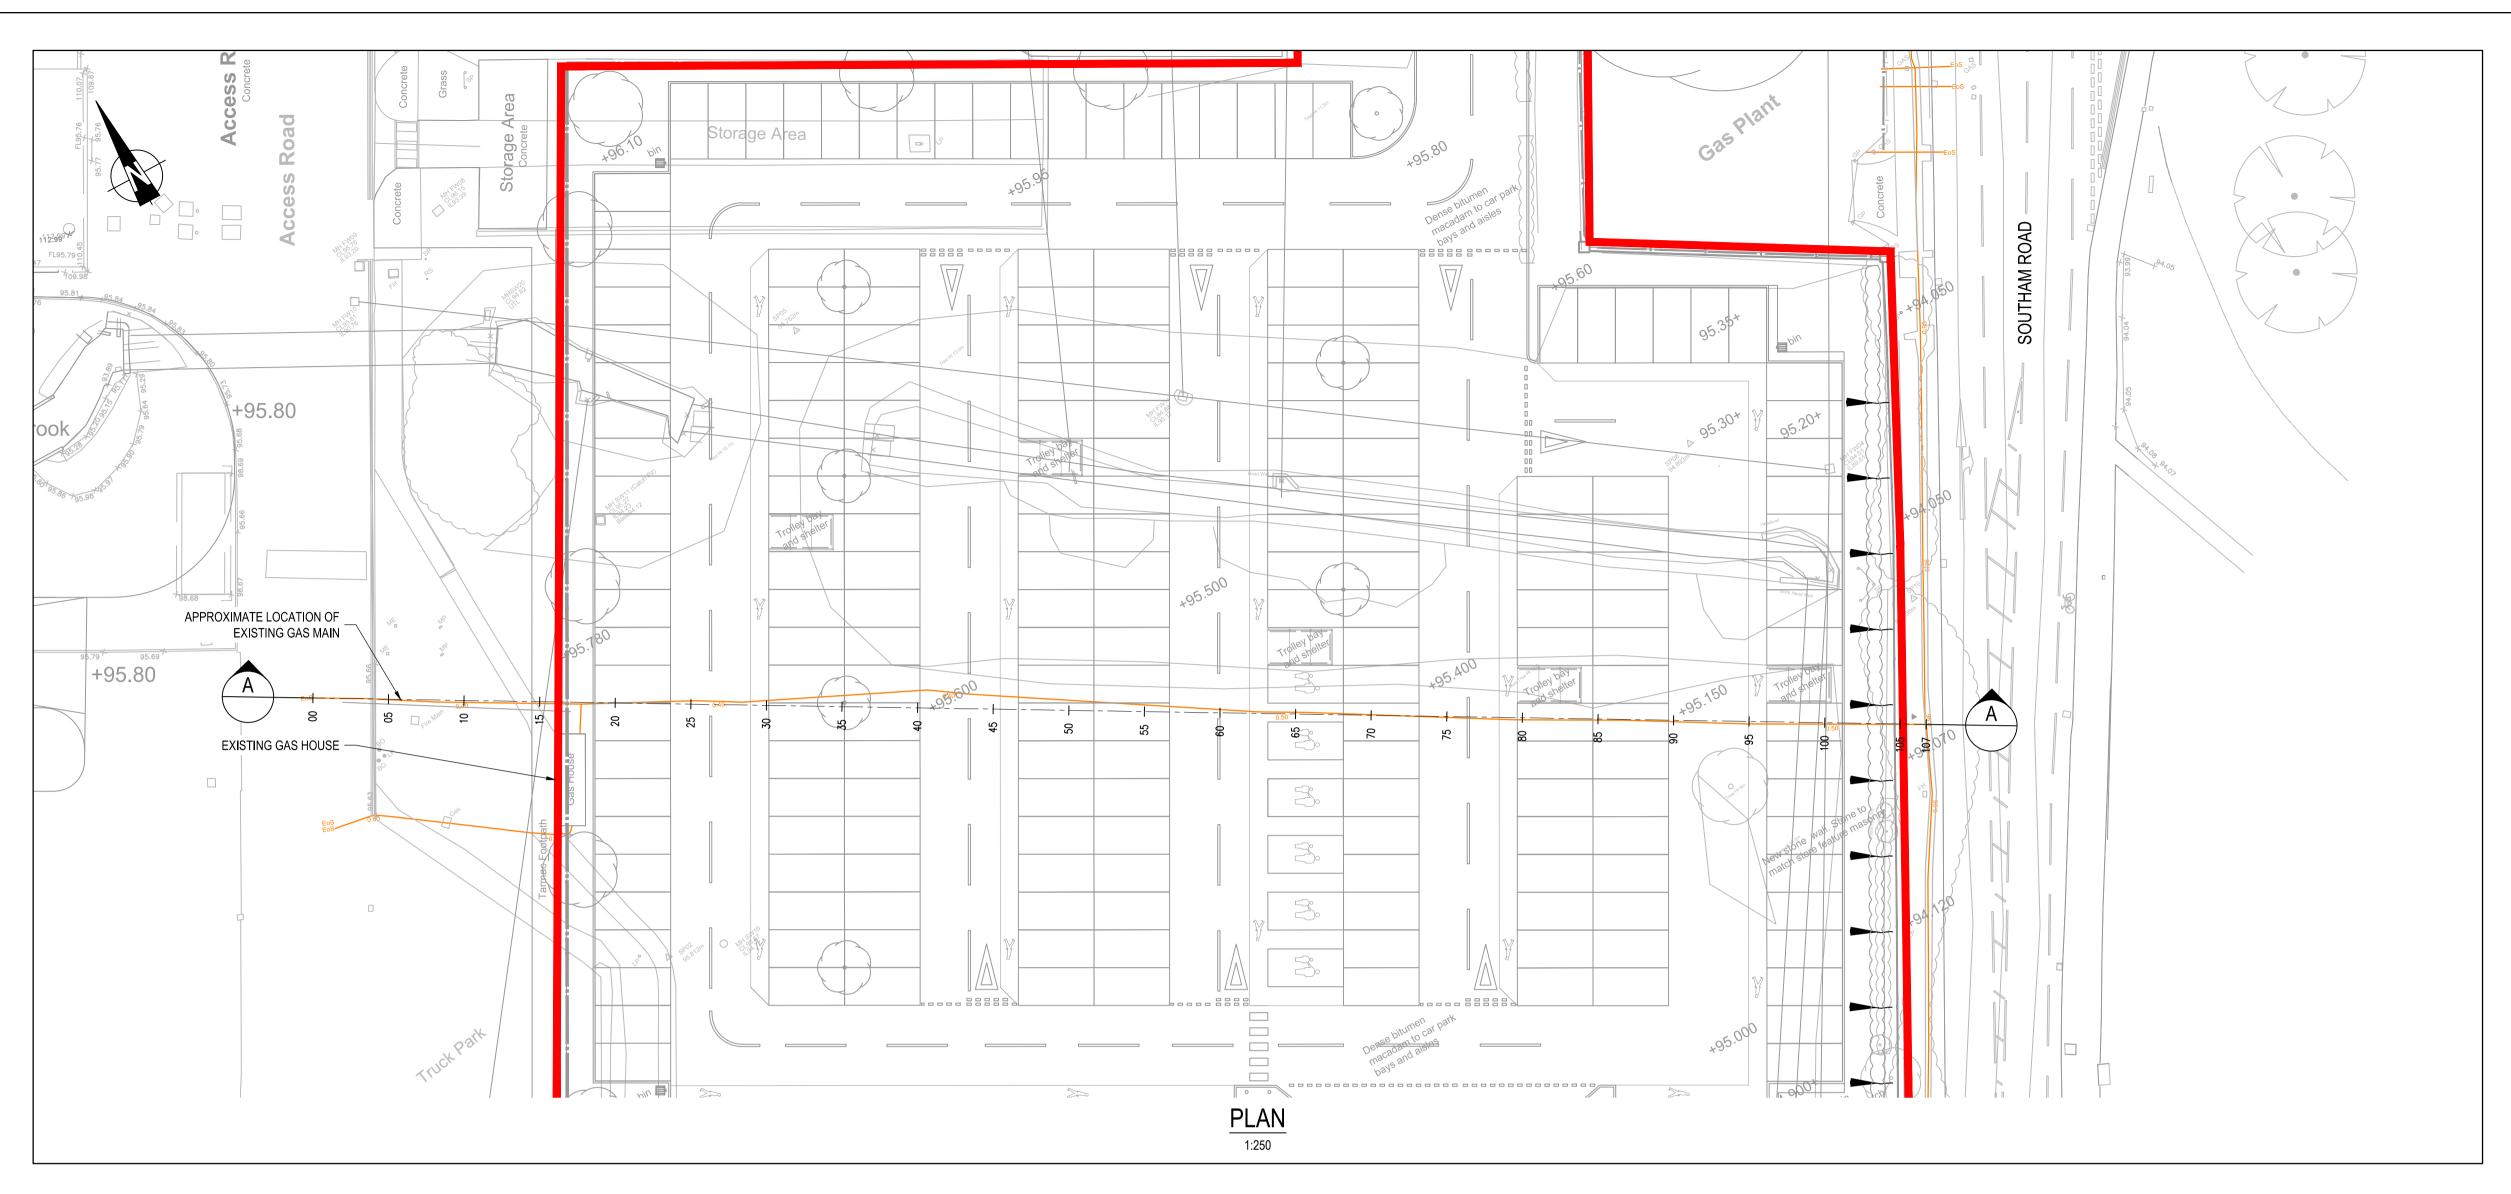

Notes:

Key Plan:

- 1. THIS DRAWING IS TO BE READ IN CONJUNCTION WITH ALL OTHER RELEVANT DOCUMENTATION.
- 2. DO NOT SCALE FROM THIS DRAWING, USE ONLY PRINTED DIMENSIONS.
- ALL DIMENSIONS ARE IN MILLIMETRES, ALL CHAINAGES, LEVELS AND COORDINATES ARE IN METRES UNLESS DEFINED OTHERWISE.
- 4. DRAWING BASED UPON TOPOGRAPHICAL SURVEY BY CLUGSTON, DRAWING NO. 2846-2D-001 DATED 23/09/09.
- DRAWING BASED UPON MASTERPLAN PREPARED BY CORSTORPHINE & WRIGHT DRAWING NO. 14334-6000 REV E DATED APRIL 2015.
- 6. LOCATION AND DEPTH OF GAS MAIN OBTAINED FROM TOPOGRAPHICAL SURVEY BY ST ASSOCIATES, DRAWING NO. 11/1097 1 REV B, DATED JANUARY 2012.

## FOR INFORMATION

NEW WAITROSE STORE
SOUTHAM ROAD, BANBURY
EXISTING GAS MAIN LOCATION
PLAN AND SECTION

Client

barwoodcapital

Delivering Real Property Potential

Mondelez,

Date of 1st Issue Drawn by O8.01.15 GM