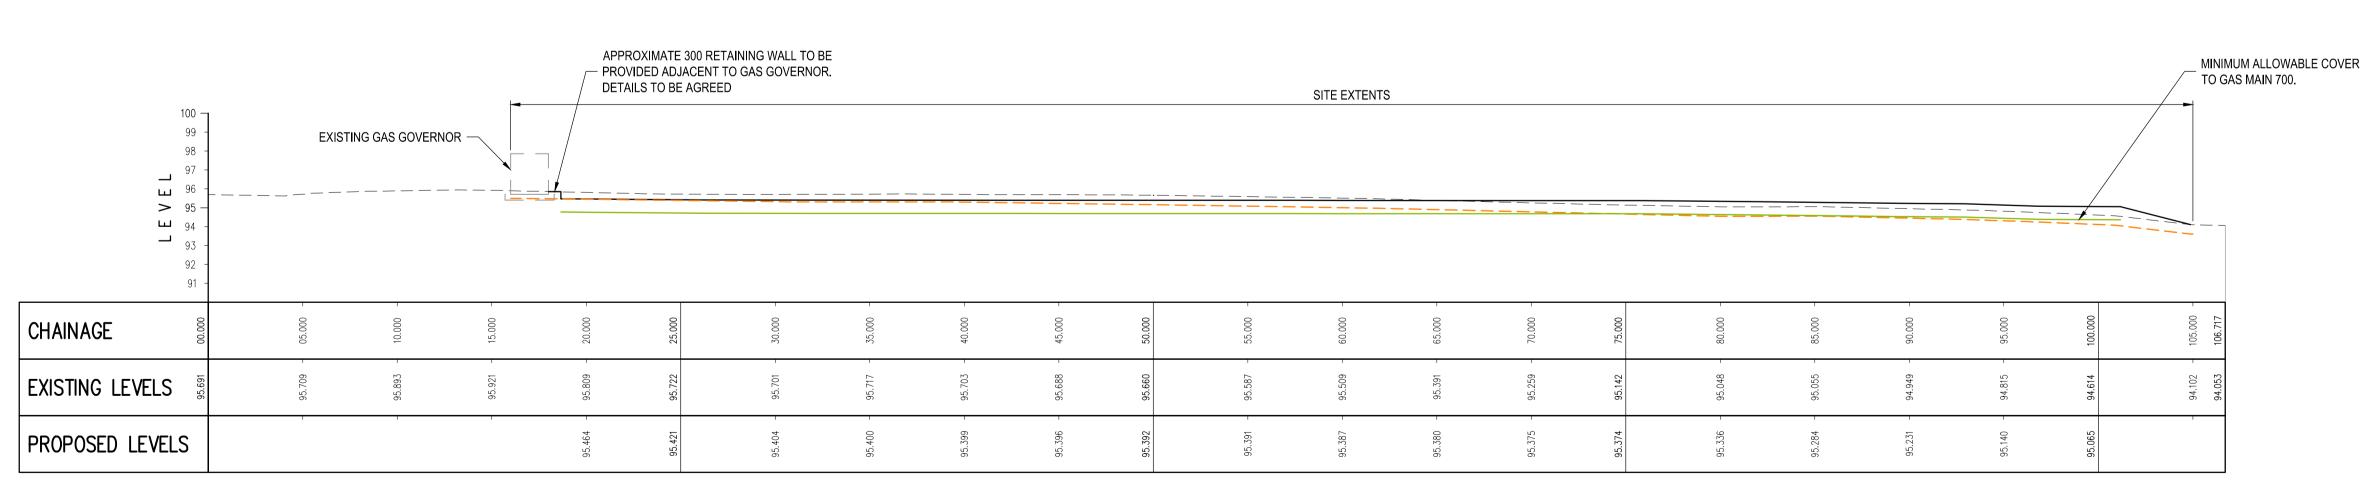

SECTION A-A
VERT. SCALE 1:200; HORIZ. SCALE 1:200

PRELIMINARY DRAWING:

THIS DRAWING IS FOR PRELIMINARY PURPOSES ONLY AND MUST NOT BE READ AS A CONSTRUCTION ISSUE.

IT INDICATES DESIGN INTENT ONLY AND IS SUBJECT TO AMENDMENT DURING DESIGN DEVELOPMENT.

Notes:

Key Plan:

- 1. THIS DRAWING IS TO BE READ IN CONJUNCTION WITH ALL OTHER RELEVANT DOCUMENTATION.
- 2. DO NOT SCALE FROM THIS DRAWING, USE ONLY PRINTED DIMENSIONS.
- ALL DIMENSIONS ARE IN MILLIMETRES, ALL CHAINAGES, LEVELS AND COORDINATES ARE IN METRES UNLESS DEFINED OTHERWISE.
- 4. DRAWING BASED UPON TOPOGRAPHICAL SURVEY BY CLUGSTON, DRAWING NO. 2846-2D-001 DATED 23/09/09.
- DRAWING BASED UPON MASTERPLAN PREPARED BY CORSTORPHINE & WRIGHT DRAWING NO. 14334-6000 REV E DATED APRIL 2015.
- 6. LOCATION AND DEPTH OF GAS MAIN OBTAINED FROM TOPOGRAPHICAL SURVEY BY ST ASSOCIATES, DRAWING NO. 11/1097 1 REV B, DATED JANUARY 2012.