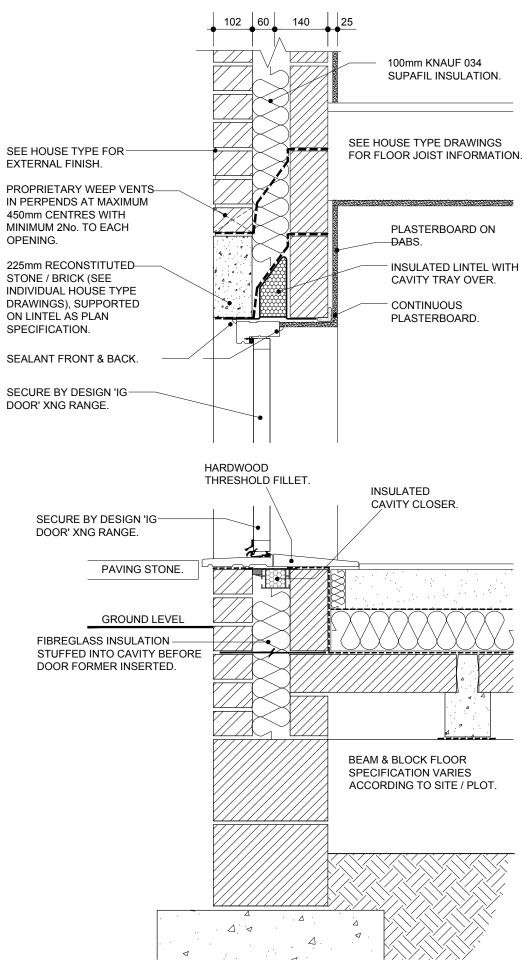

**HEAD & THRESHOLD DETAIL** 



## DOOR JAMB DETAIL

| A<br>Rev.         | 01.07.15<br>Date         | Door head detail added<br>Description |        |                    |                 |                            | DP<br>Drawn  | PJB<br>Checke |
|-------------------|--------------------------|---------------------------------------|--------|--------------------|-----------------|----------------------------|--------------|---------------|
| Client<br>Project | Linden                   |                                       | Scale  | 1:10 @ A3          | Drawn<br>DP     | Checked<br>PJB             | aa           |               |
| PARCI             | ELS KMA &<br>SMERE, BICE |                                       | Date   | MAR 2015           | File<br>DETAILS | į