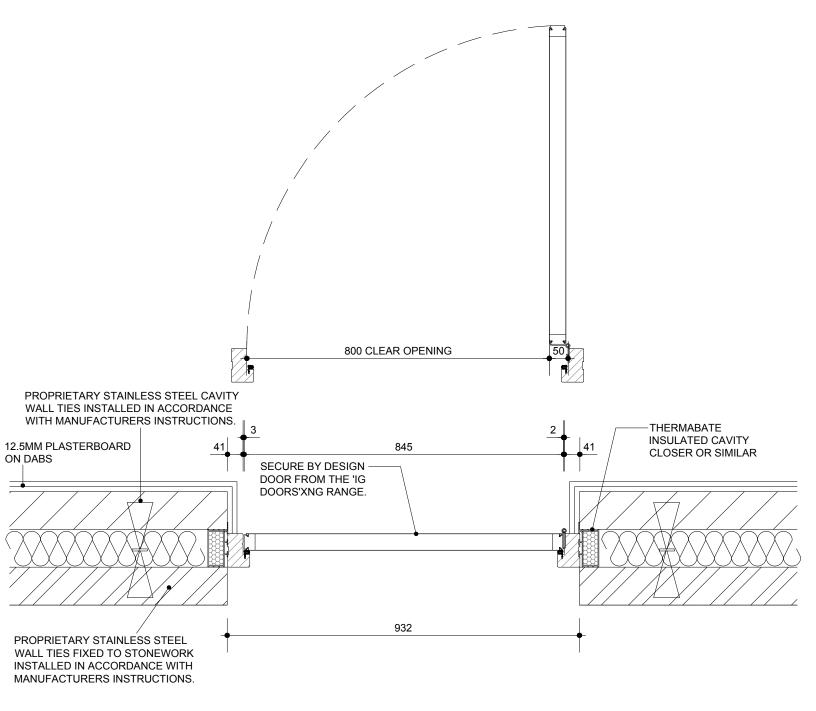

## DOOR JAMB DETAIL

| A<br>Rev.         | 01.07.15<br>Date         | Door head detail added<br>Description |        |                    |                 |                            | DP<br>Drawn  | PJB<br>Checke |
|-------------------|--------------------------|---------------------------------------|--------|--------------------|-----------------|----------------------------|--------------|---------------|
| Client<br>Project | Linden                   |                                       | Scale  | 1:10 @ A3          | Drawn<br>DP     | Checked<br>PJB             | aa           |               |
| PARCI             | ELS KMA &<br>SMERE, BICE |                                       | Date   | MAR 2015           | File<br>DETAILS | į                          | architecture |               |
| Drawing<br>DOOF   | g Title<br>R DETAILS     |                                       | Drg.No | o.<br>P1155/DET/03 | Rev.<br>A       | Drawing Status PRELIMINARY |              |               |