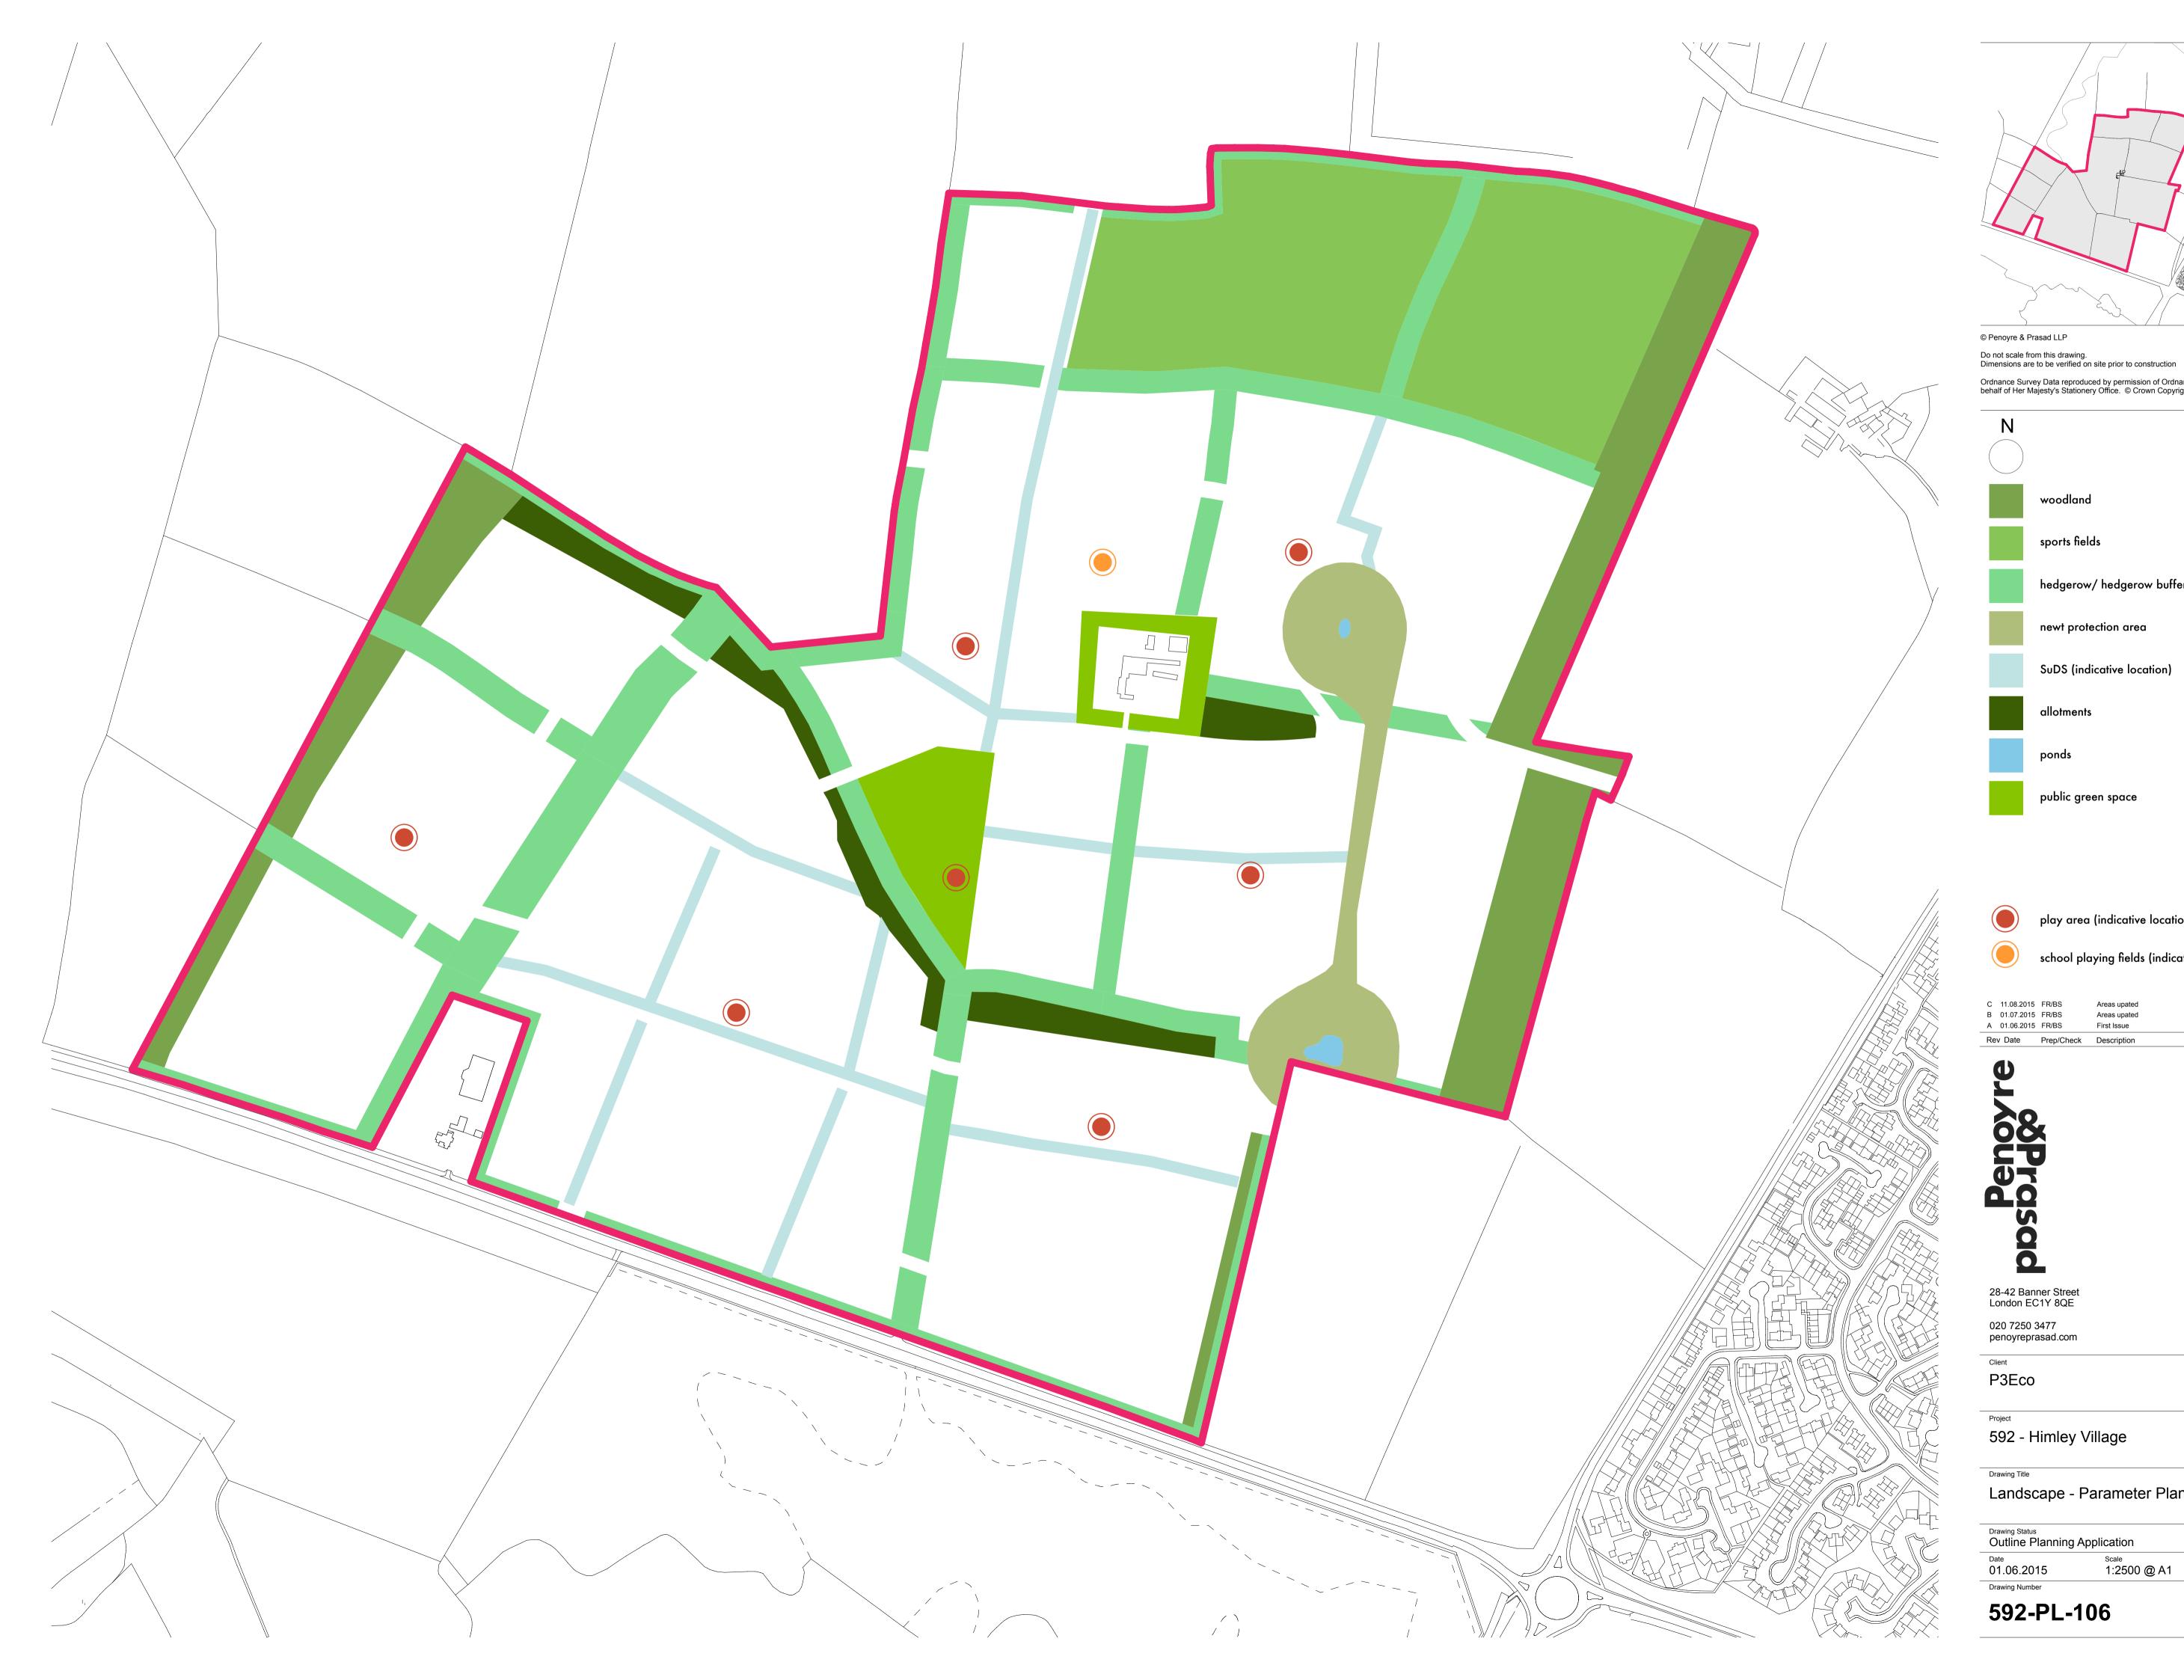

## Drawing Number 592-PL-106

Drawing Status
Outline Planning Application <sup>Date</sup> 01.06.2015

<sup>Scale</sup> 1:2500 @ A1

С

Revision

Landscape - Parameter Plan 3

Drawing Title

592 - Himley Village

Project

P3Eco

020 7250 3477 penoyreprasad.com Client

28-42 Banner Street London EC1Y 8QE

C 11.08.2015 FR/BS B 01.07.2015 FR/BS A 01.06.2015 FR/BS Rev Date Prep/Check Description

Areas upated Areas upated First Issue

play area (indicative location)

school playing fields (indicative location)

Ordnance Survey Data reproduced by permission of Ordnance Survey $^{(\! R)}$ , on behalf of Her Majesty's Stationery Office. © Crown Copyright. All rights reserved. hedgerow/ hedgerow buffer