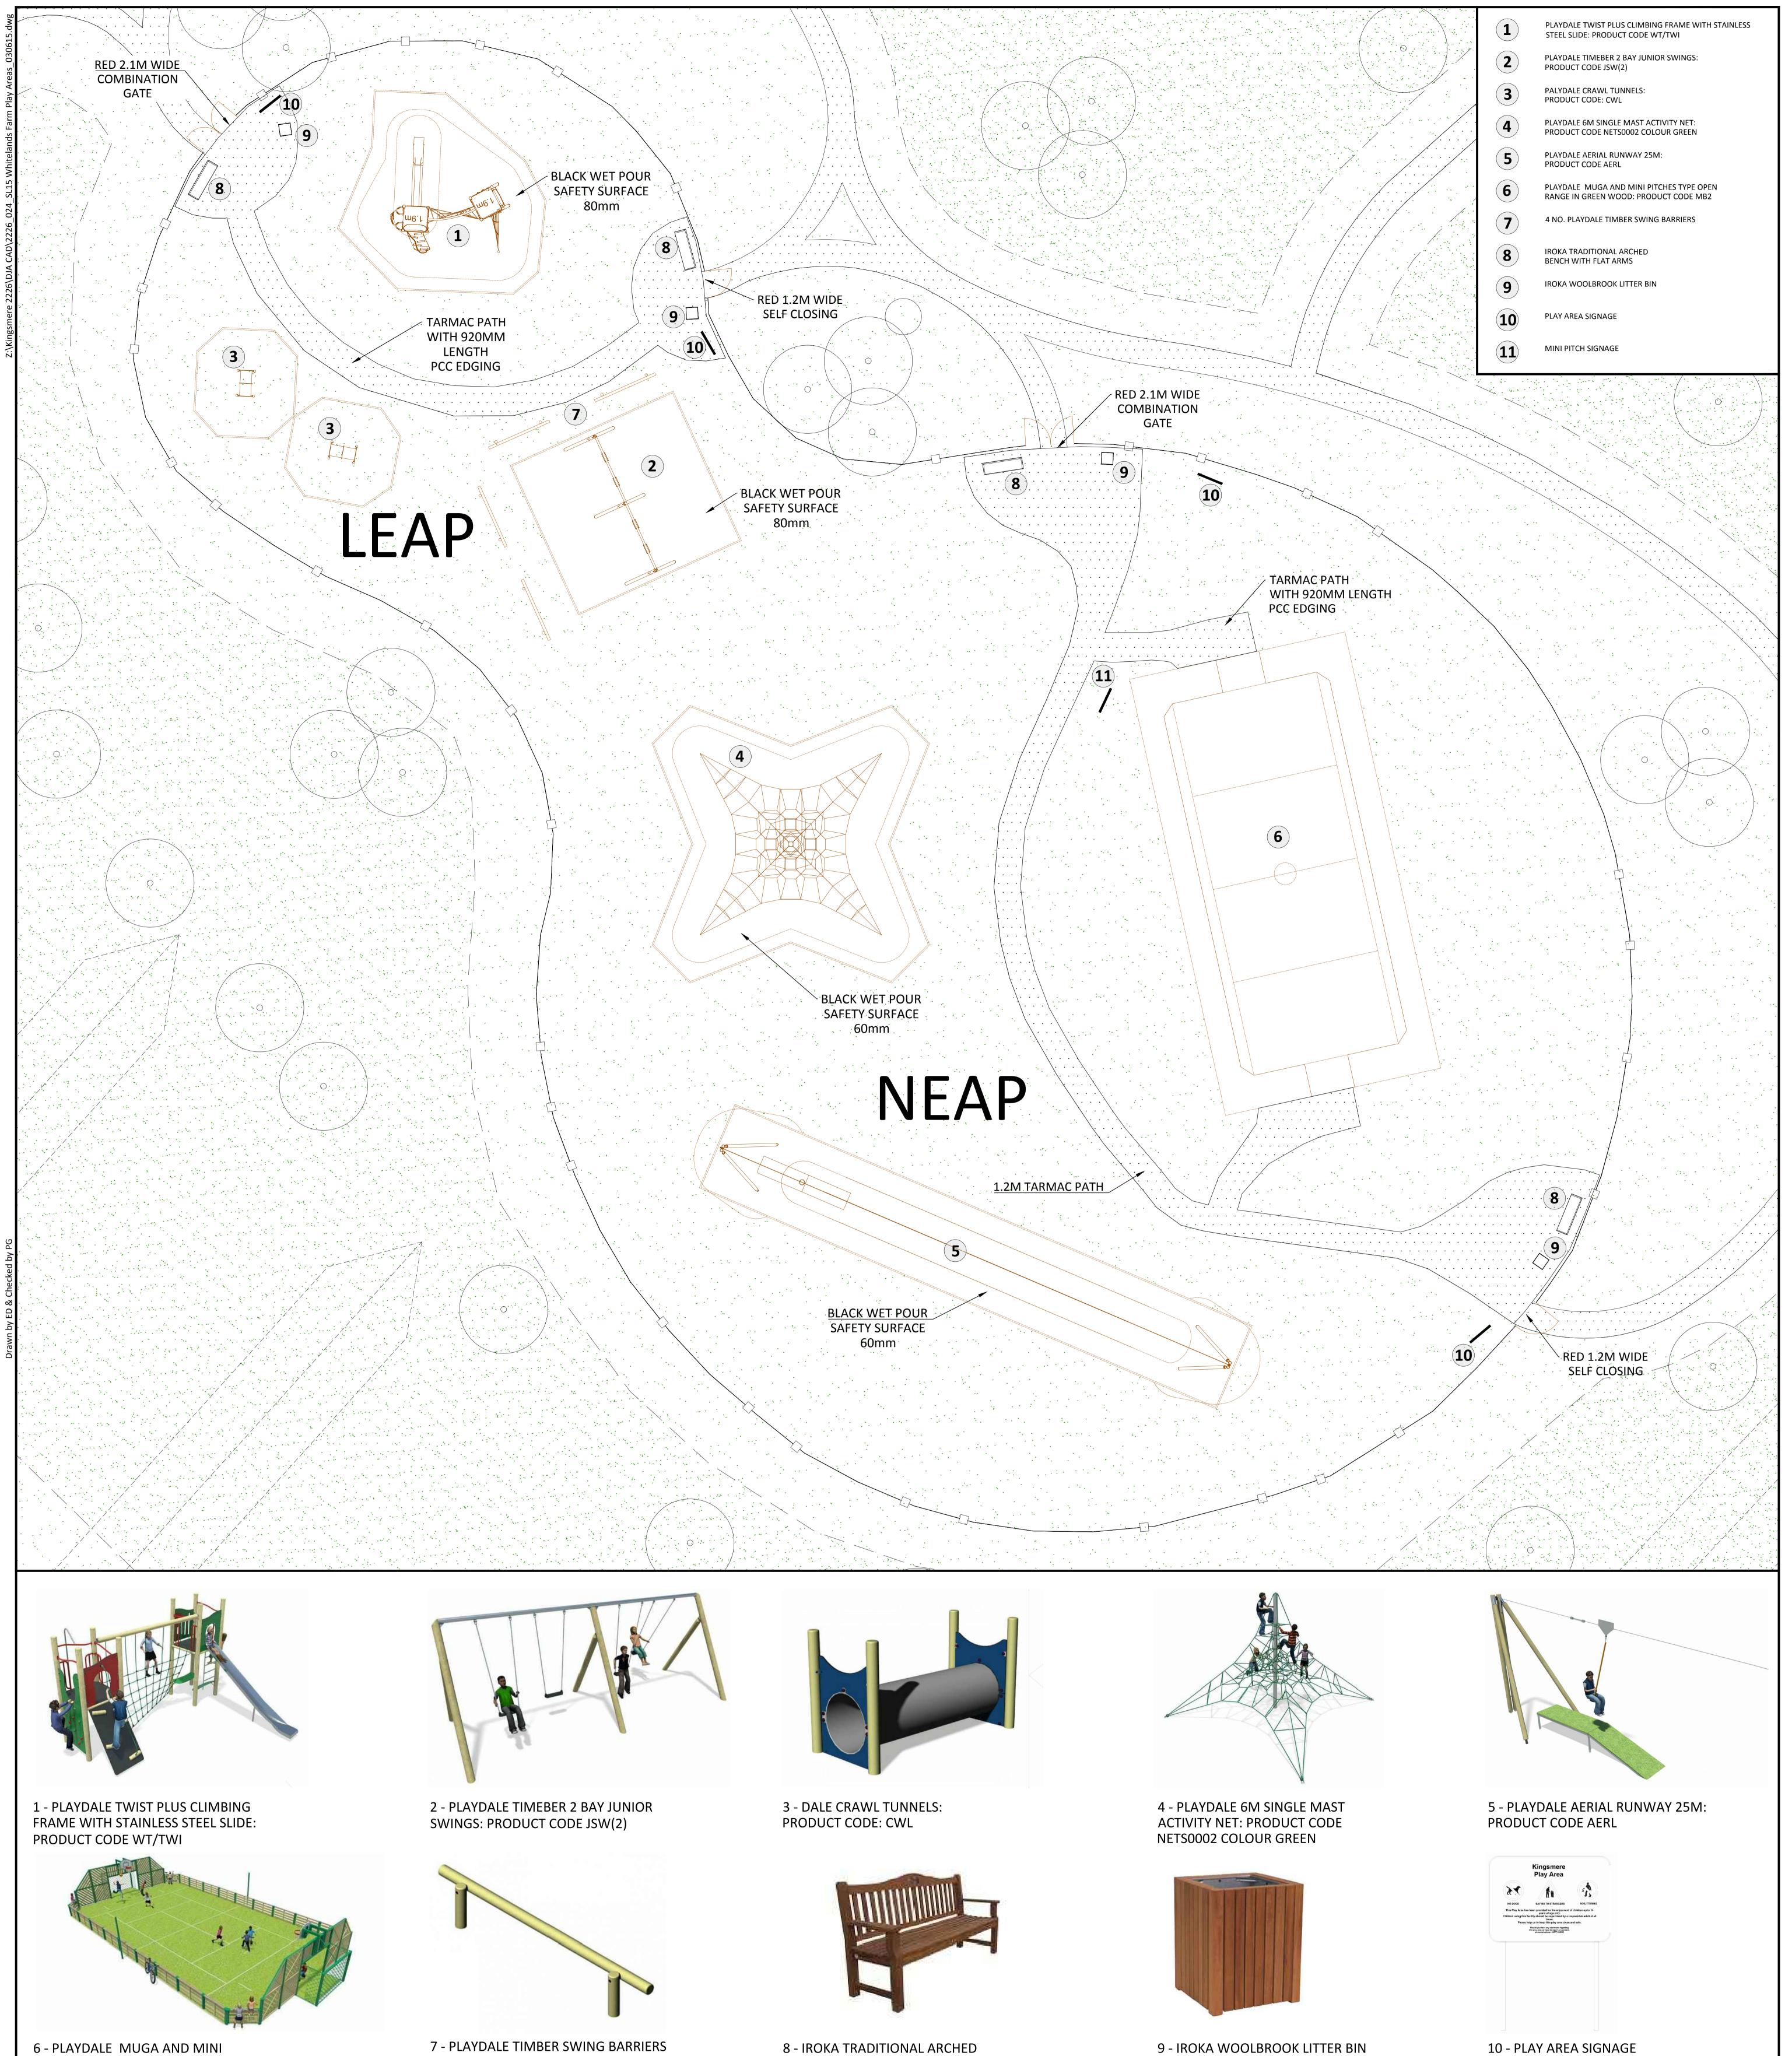

7 - PLAYDALE TIMBER SWING BARRIERS

| PITCHES TYPE OPEN RANGE IN GREEN<br>WOOD: PRODUCT CODE MB2 | BENCH WITH                      | FLAT ARMS         |            |                  |                                                                                                                                                                                               |  |
|------------------------------------------------------------|---------------------------------|-------------------|------------|------------------|-----------------------------------------------------------------------------------------------------------------------------------------------------------------------------------------------|--|
| 0 1m 2m 3m 4m 5m                                           | 15m                             |                   |            |                  |                                                                                                                                                                                               |  |
| KEY                                                        |                                 |                   |            | NO               | TES                                                                                                                                                                                           |  |
| PLAY AREA FENGE LINE:<br>GALVANISED BOWTOP FENCE 1M high   |                                 |                   |            | • Dr<br>• Ac     | <ul> <li>Drawing based on David Fountain Design Landscaping Details SL15 ref; DFD/BIC/L19 Rev V</li> <li>Adoption boundaries based on DFD/BIC/L19 REV V and WSP s38 Adoption Areas</li> </ul> |  |
|                                                            | LONG GRASS                      |                   |            |                  |                                                                                                                                                                                               |  |
| Drawing Revision Client                                    |                                 | Drawing Title     |            |                  | Drawing Status                                                                                                                                                                                |  |
| Rev Date Description                                       | COUNTRYSIDE PROPERTIES (UK) Ltd | SL15 - PLAY AREAS |            |                  |                                                                                                                                                                                               |  |
|                                                            | Project<br>KINGSMERE            | Scale<br>1:100    | Sheet Size | Date<br>JUN 2015 | DAVID JARVIS ASSOCIATES                                                                                                                                                                       |  |
|                                                            |                                 | Drawing No.       | 2226/      | 024 Revision -   | DAVID JARVIS ASSOCIATES LIMITED<br>1 Tennyson Street Swindon Wiltshire SN1 5DT<br>Tel: 01793 612173 Fax: 01793 613625<br>Email: mail@davidjarvis.biz                                          |  |