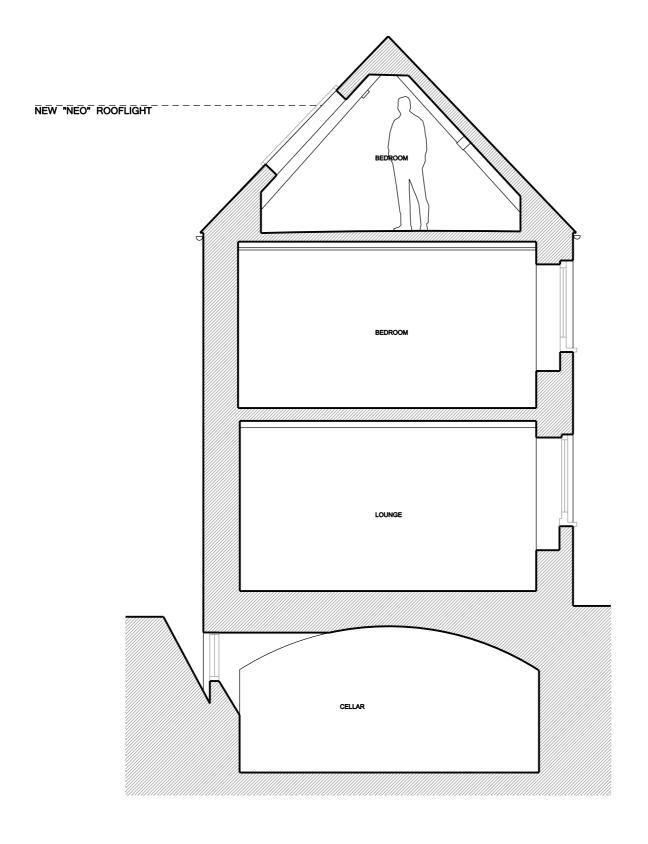

Proje

Chancel Cottage, Steeple Aston, OX25

| Scale     | Drawn By | Date     |
|-----------|----------|----------|
| 1:50 @ A3 | EO       | 09 06 14 |

Drawing Title

Proposed Section GG

Drawing N

059\_1\_313 PL3