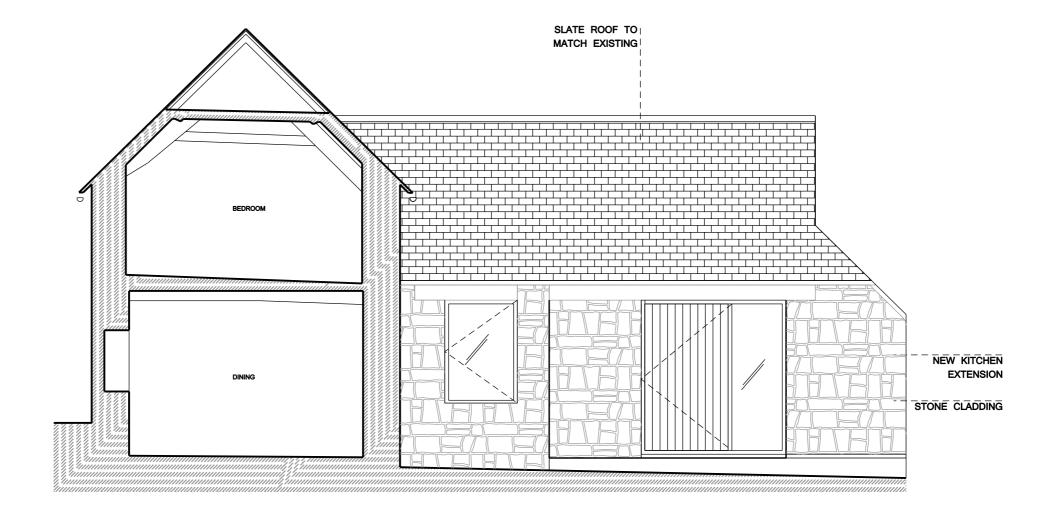

## Project

Chancel Cottage, Steeple Aston, OX25

| Scale     | Drawn By | Date    |
|-----------|----------|---------|
| 1:50 @ A3 | EO       | 09 06 1 |

Drawing Title

Proposed Section FF

Drawing N

059\_1\_312 PL3