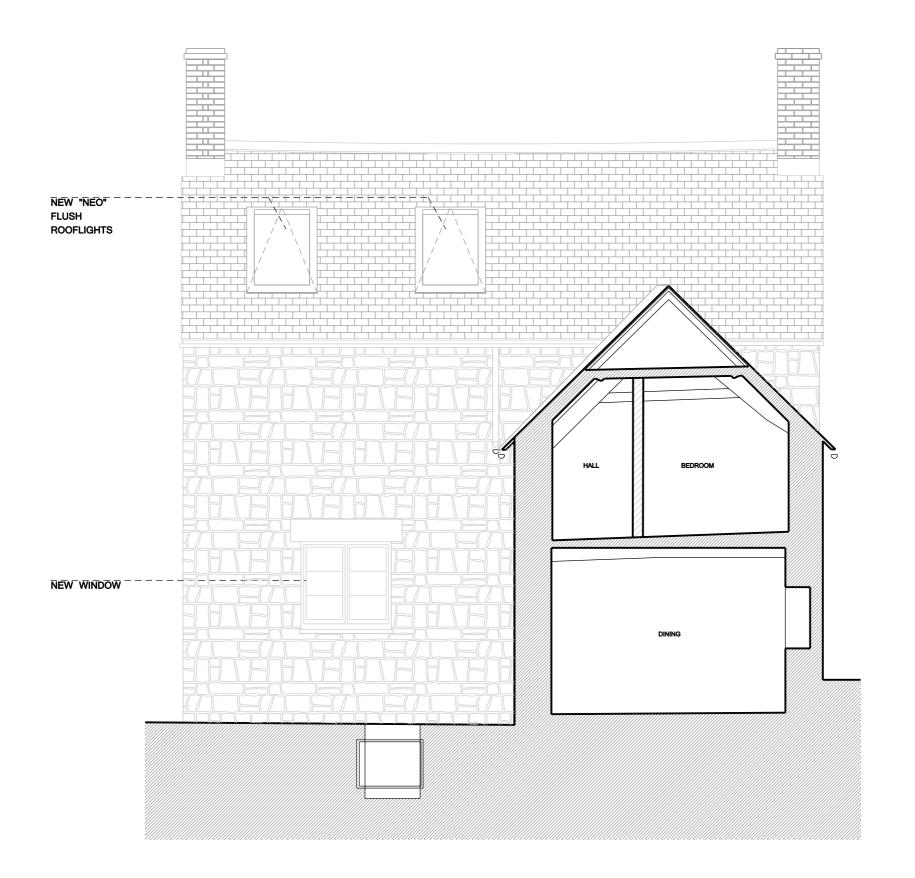

## Project

Chancel Cottage, Steeple Aston, OX25

| Scale     | Drawn By | Date     |
|-----------|----------|----------|
| 1:50 @ A3 | EO       | 09 06 14 |

Drawing Title

Proposed Section EE

Drawing N

059\_1\_311 PL3