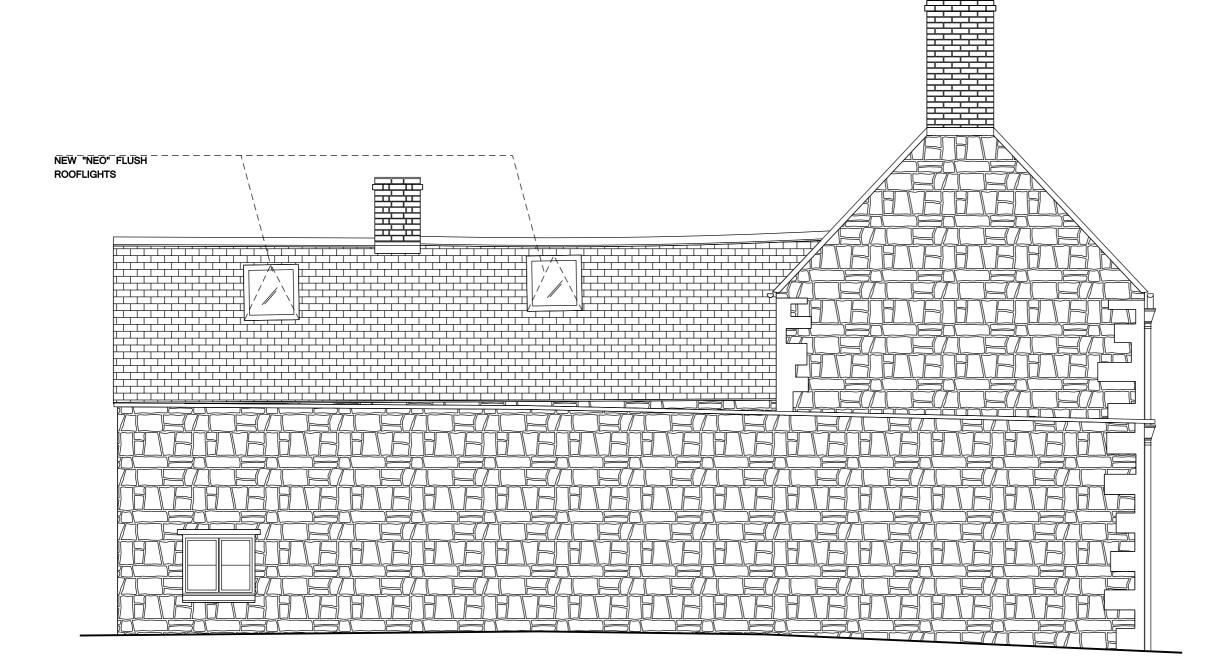

Project

Chancel Cottage, Steeple Aston, OX25

| Scale     | Drawn By | Date     |
|-----------|----------|----------|
| 1:50 @ A3 | EO       | 09 06 14 |

Drawing Title

Proposed Section BB

Drawing N

059\_1\_308 PL3