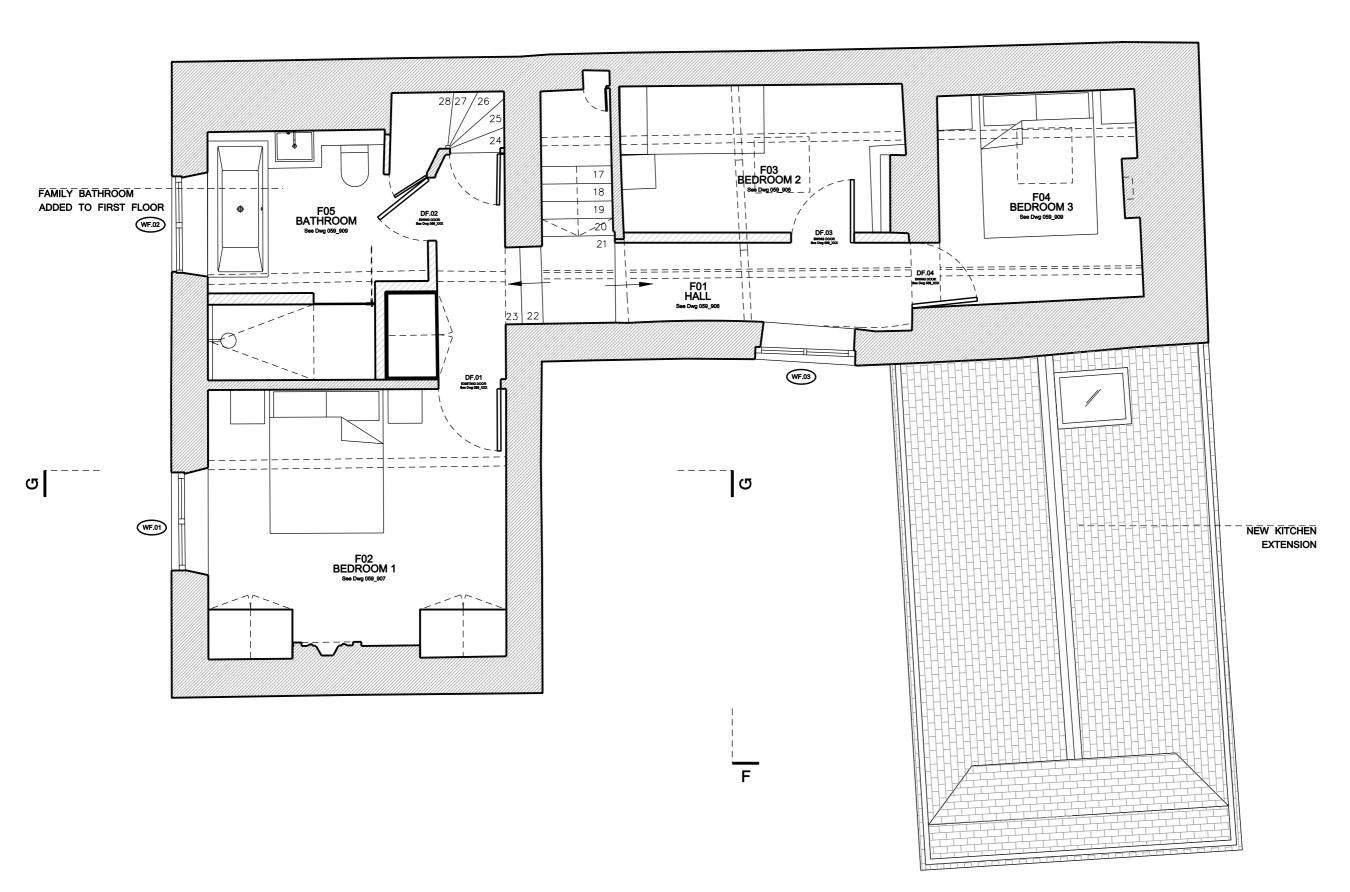

## Project

Chancel Cottage, Steeple Aston, OX25

| Scale     | Drawn By | Date  |
|-----------|----------|-------|
| 1:50 @ A3 | EO       | 29 05 |

Drawing Title

Proposed First Floor Plan

rawing No

059\_1\_304 PL3