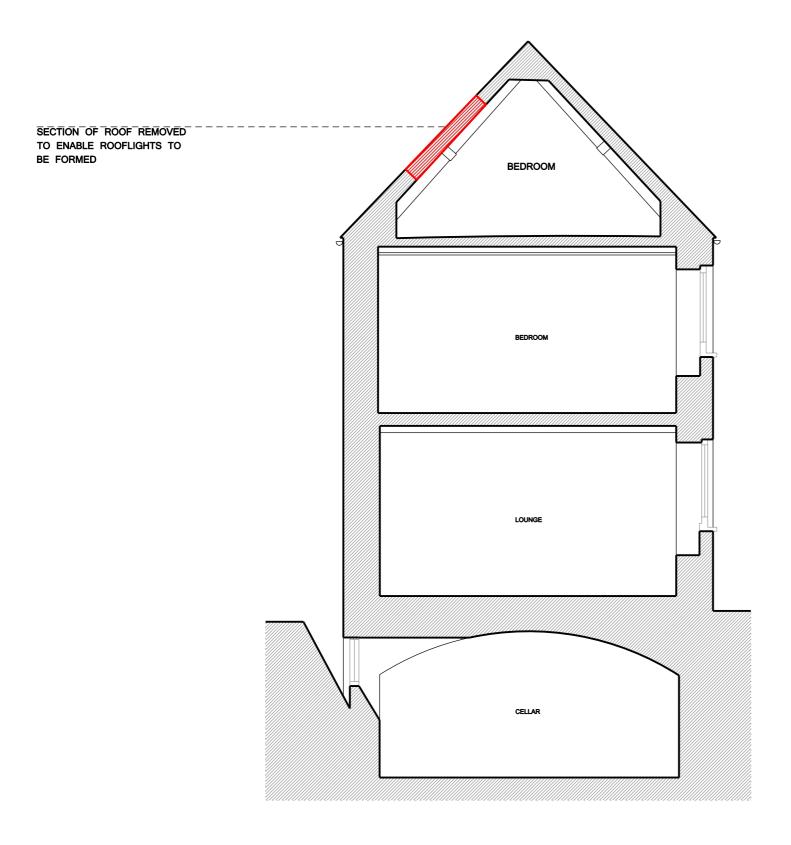

Proje

Chancel Cottage, Steeple Aston, OX25

| Scale     | Drawn By | Date     |
|-----------|----------|----------|
| 1:50 @ A3 | EO       | 05 09 14 |

Drawing Title

Demolition Section GG

Drawing N

059\_1\_213 PL3