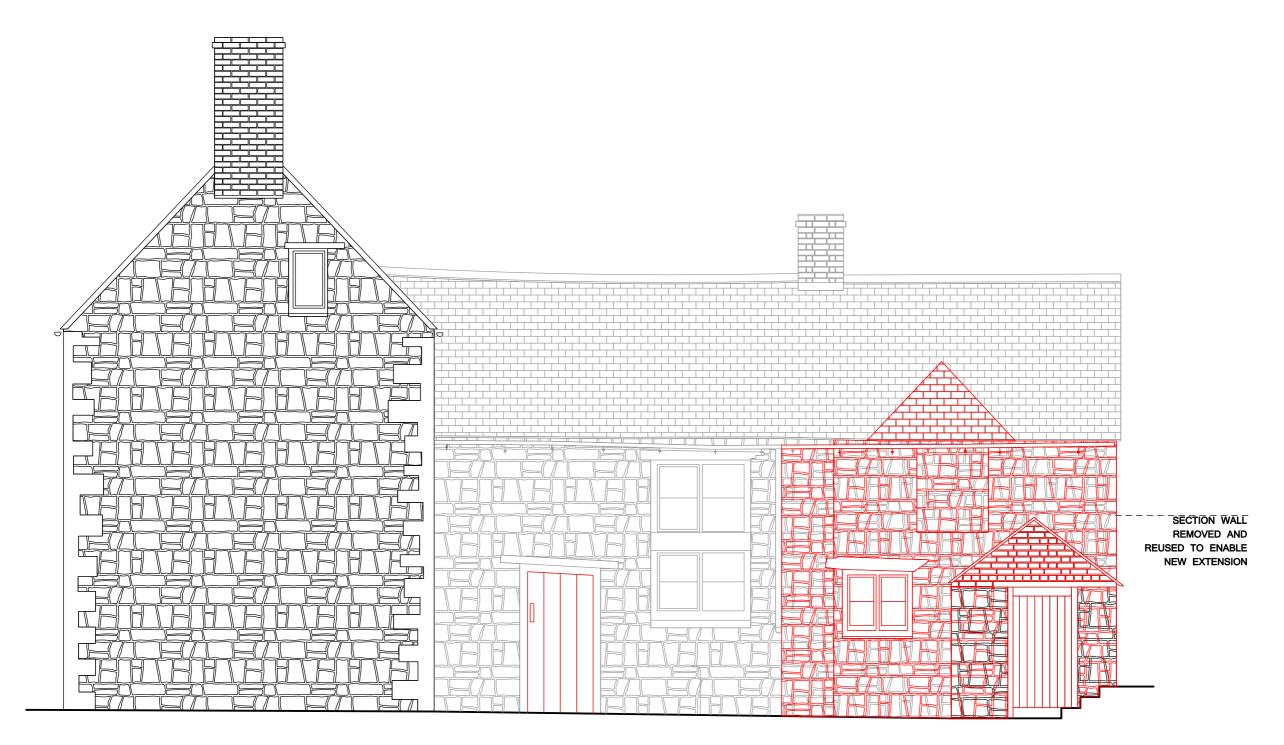

\* This drawing is Copyright @ McLaren Excell Lt

REMOVED

## Status PLANNING

| Issue Revision | Comments | Date     |
|----------------|----------|----------|
| PL3            |          | 07 07 15 |
| PL2            |          | 23 10 14 |
| PL1            |          | 05 09 14 |

## Proje

Chancel Cottage, Steeple Aston, OX25

| Scale     | Drawn By | Date     |
|-----------|----------|----------|
| 1:50 @ A3 | EO       | 12 05 14 |

Drawing Title

Demolition Section DD

rawing No

059\_1\_210 PL3