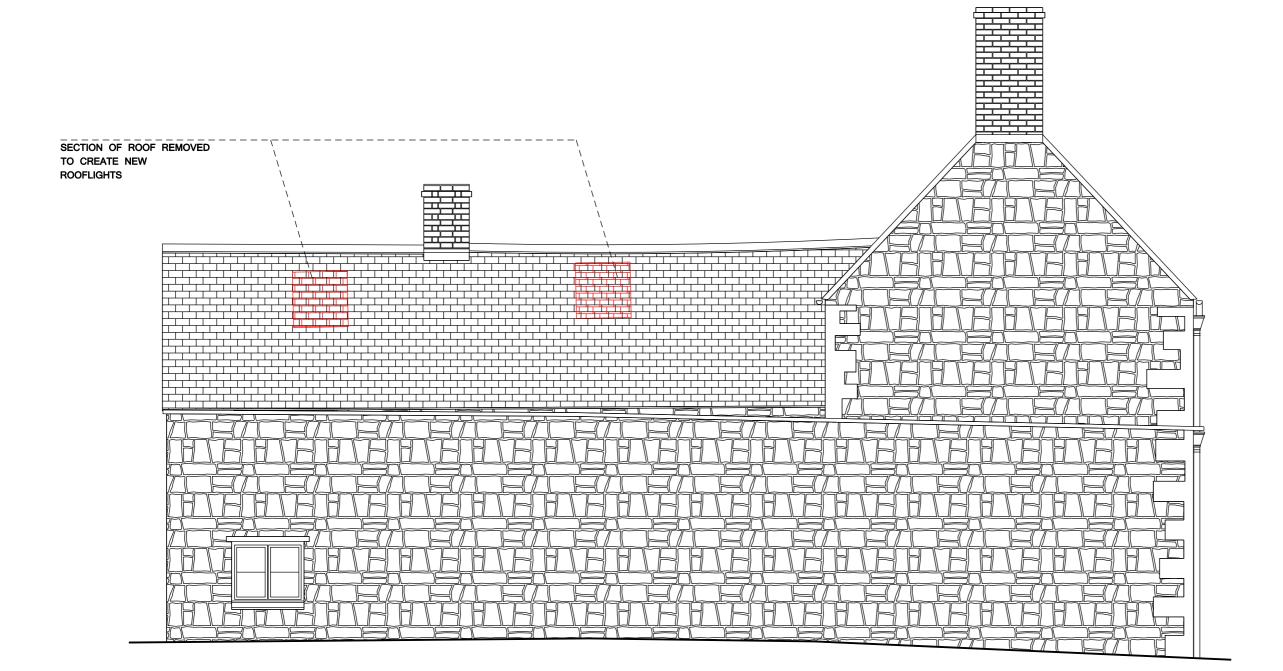

## KEY:

EXISTING RETAINED

---- REMOVED

## Proje

Chancel Cottage, Steeple Aston, OX25

| Scale Drawn By | Date |    |    |
|----------------|------|----|----|
| 1:50 @ A3 EO   | 05   | 09 | 14 |

Drawing Title

Demolition Section BB

Drawing N

059\_1\_208 PL3