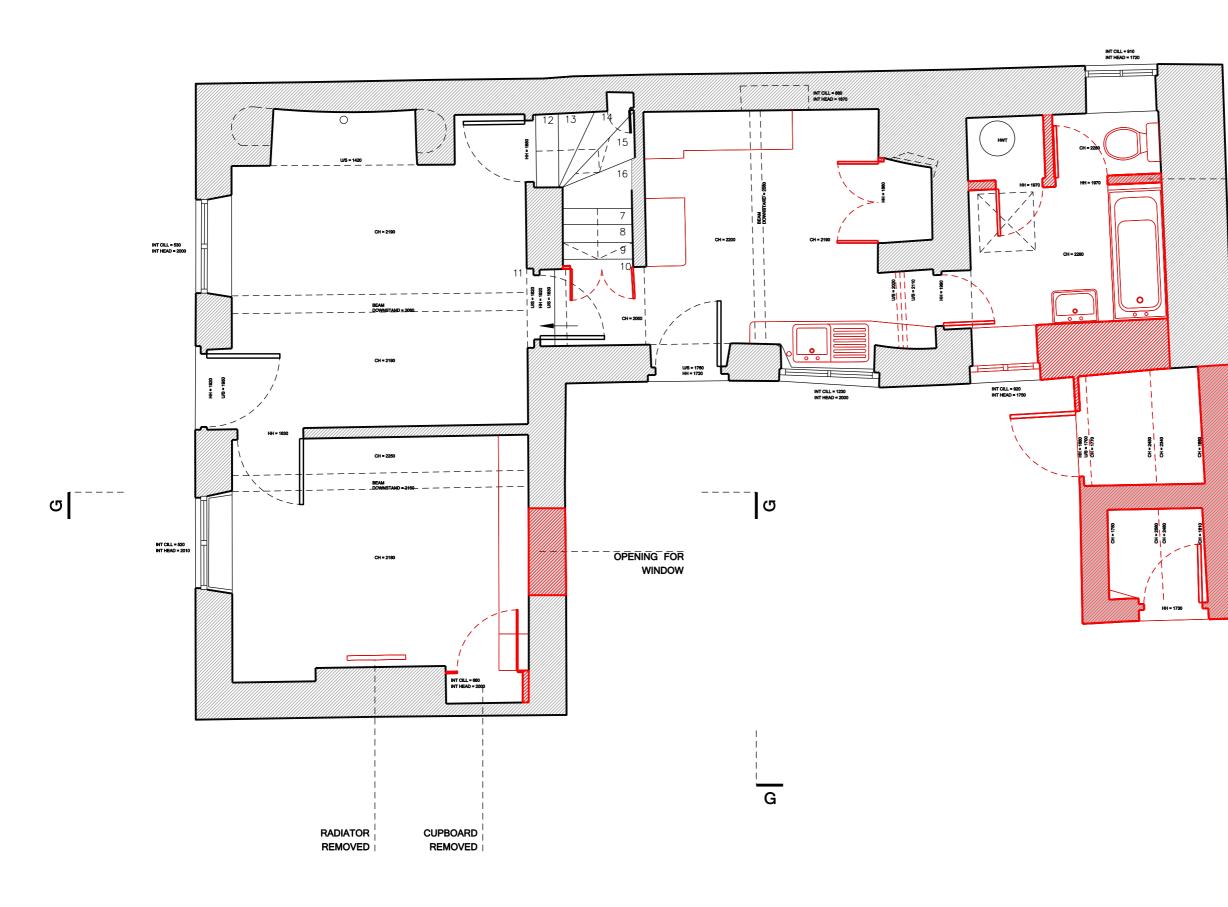

Ŋ

KEY:

REMOVED

## WALLS

DEMOLISHED

## STORAGE SHEDS REMOVED

## Status PLANNING

| Issue Revision                                                   | Comments         | Date                | •          |             |
|------------------------------------------------------------------|------------------|---------------------|------------|-------------|
| PL3                                                              |                  | 07                  | 07         | 15          |
| PL2                                                              |                  | 23                  | 10         | 14          |
| PL1                                                              |                  | 04                  | 09         | 14          |
|                                                                  |                  |                     |            |             |
|                                                                  |                  |                     |            |             |
| Project                                                          |                  |                     |            |             |
| Changel Cat                                                      | ttage, Steeple   | Acto                |            | <u>2</u> 22 |
|                                                                  | llaye, Steeple   | 7.510               | , <b>,</b> | 0/12        |
| Scale                                                            | Drawn By         | Date                |            | 0/12        |
|                                                                  | Drawn By         | Date                |            |             |
| s <sub>cale</sub><br>1:50 @ A3                                   | Drawn By         | Date                |            |             |
| Scale<br>1:50 @ A3<br>Drawing Title                              | Drawn By<br>B EO | Date<br>04          | 09         |             |
| Scale<br>1:50 @ A3<br>Drawing Title                              | Drawn By         | Date<br>04          | 09         |             |
| Scale<br>1:50 @ A3<br>Drawing Title<br>Demolition                | Drawn By<br>B EO | Date<br>04          | 09         |             |
| Scale<br>1:50 @ A3<br>Drawing Title                              | Drawn By<br>B EO | Date<br>04          | 09         |             |
| Scale<br>1:50 @ A3<br>Drawing Title<br>Demolition<br>Drawing No. | Drawn By<br>B EO | Date<br>04<br>or Pl | 09<br>an   |             |