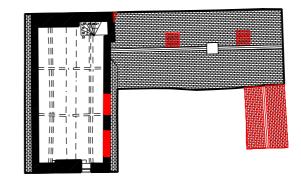

GROUND FLOOR PLAN

FIRST FLOOR PLAN

SECOND FLOOR PLAN

SECTION AA

SECTION EE

SECTION FF

SECTION CC

SECTION BB

Project

Chancel Cottage, OX25 4SF

| Scale         | Drawn By | Date     |
|---------------|----------|----------|
| 1:200 @ A3    | EO       | 05 09 14 |
| Drawing Title |          |          |

Demolition GA's