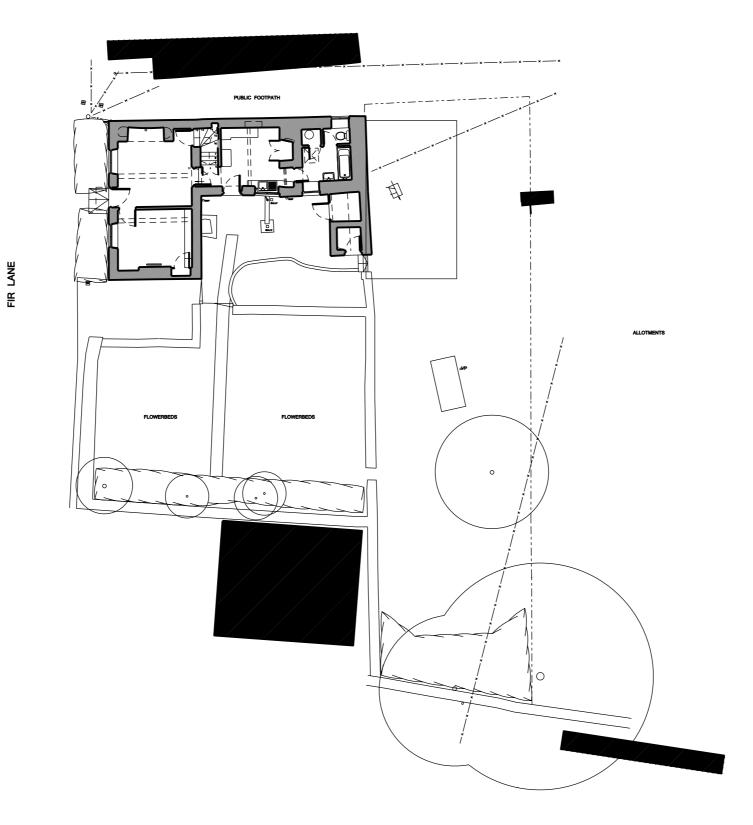

## Pro

Chancel Cottage, Steeple Aston, OX25

| Scale |      | Drawn By | Date    |
|-------|------|----------|---------|
| 1:200 | @ A3 | EO       | 29 05 1 |

Drawing Title

Existing Landscaping

Drawing N

059\_1\_114 PL2