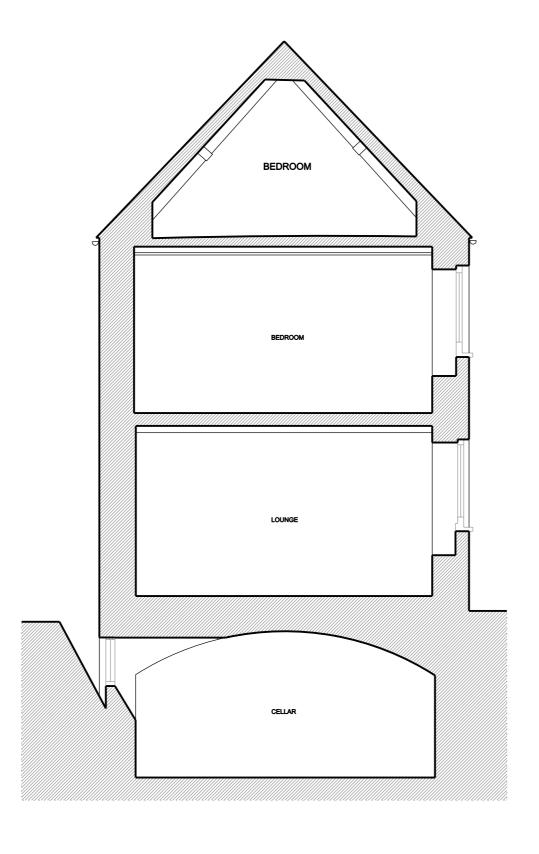

Pro

Chancel Cottage, Steeple Aston, OX25

| Scale     | Drawn By | Date     |
|-----------|----------|----------|
| 1:50 @ A3 | EO       | 12 05 14 |

Drawing Ti

Existing Section GG

Drawing N

059\_1\_113 PL2