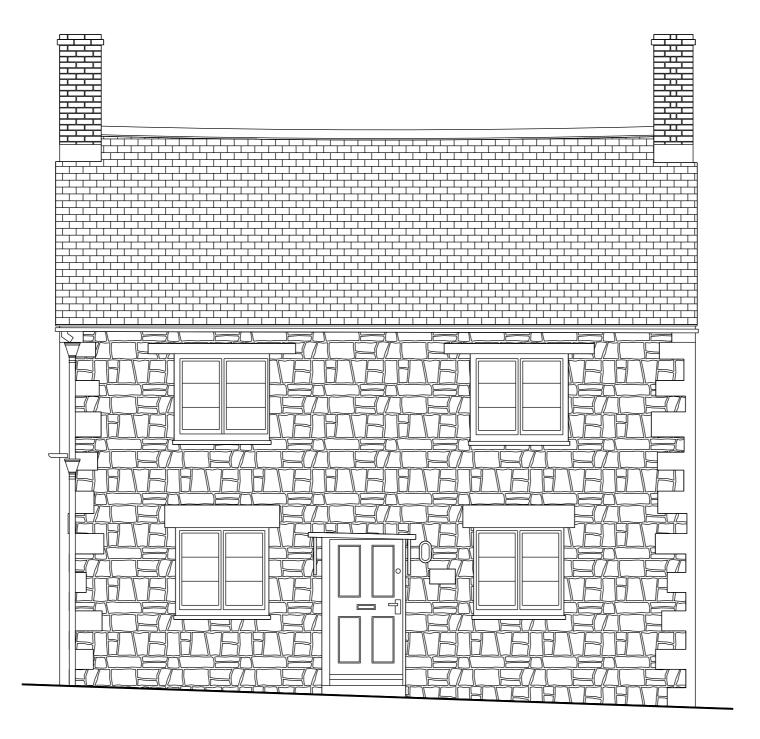

## Projec

Chancel Cottage, Steeple Aston, OX25

| Scale     | Drawn By | Date  |
|-----------|----------|-------|
| 1:50 @ A3 | EO       | 12 05 |

Drawing Title

Existing Section AA

Drawing N

059\_1\_107 PL2