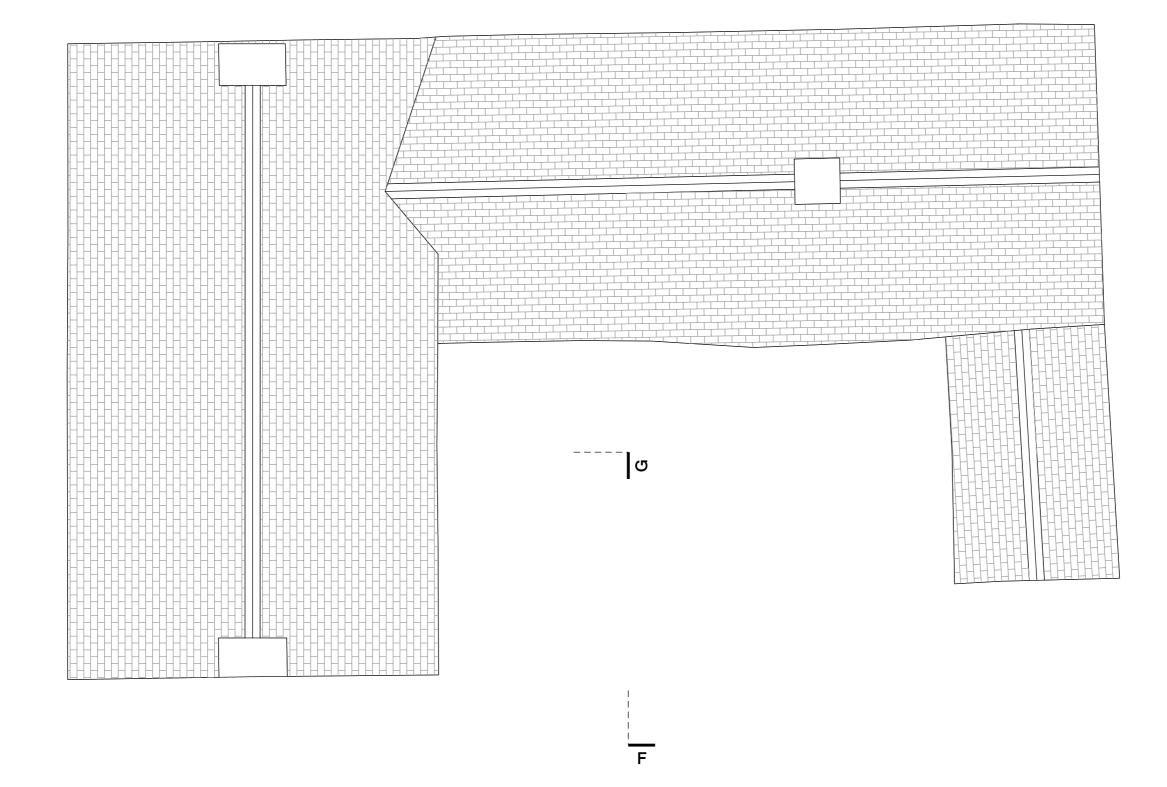

## Pro

Chancel Cottage, Steeple Aston, OX25

Scale Drawn By Date
1:50 @ A3 EO 12 05

Drawing Title

Existing Roof Plan

Orawing No.

059\_1\_106 PL2