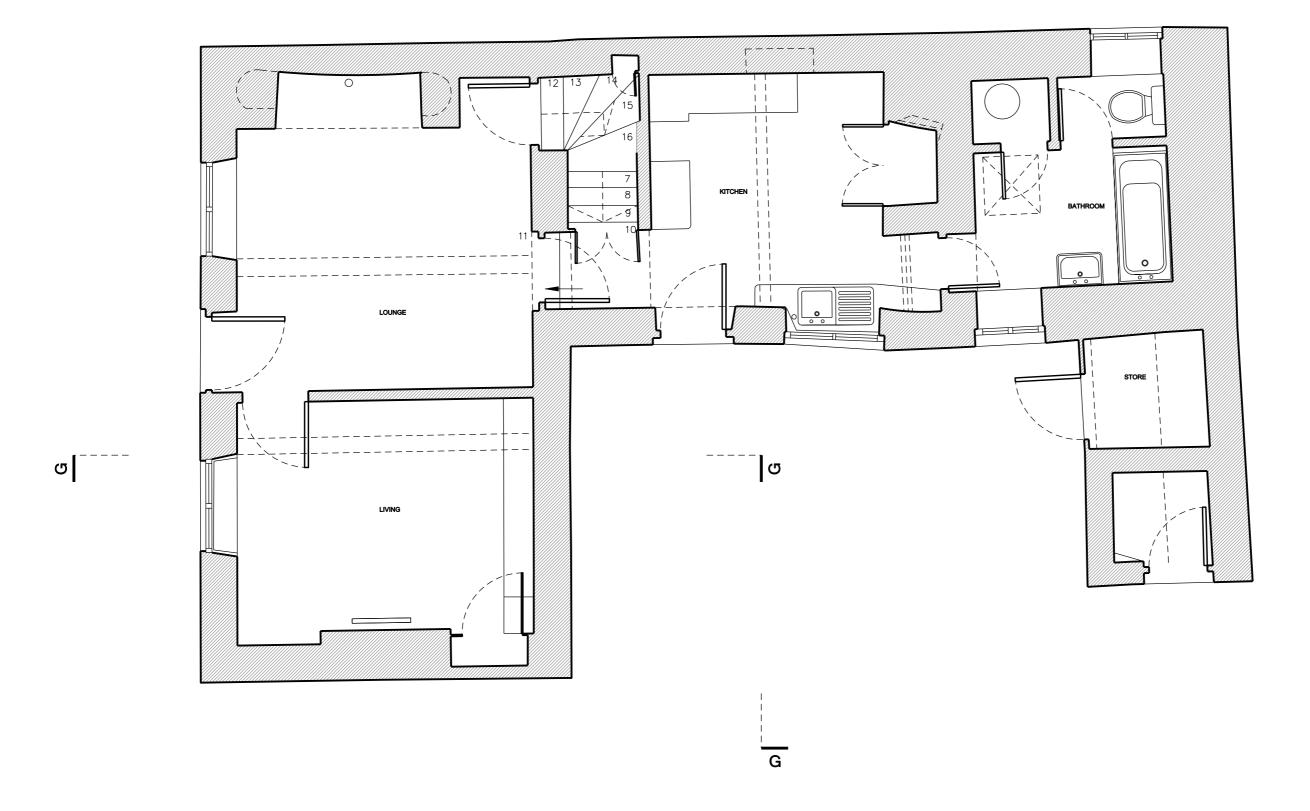

## Projec

Chancel Cottage, Steeple Aston, OX25

|   | Scale |      | Drawn By | Date |       |
|---|-------|------|----------|------|-------|
| 1 | 1:50  | @ A3 | EO       | 12 ( | )5 14 |

Drawing Titl

Existing Ground Floor Plan

Orawing No.

059\_1\_103 PL2