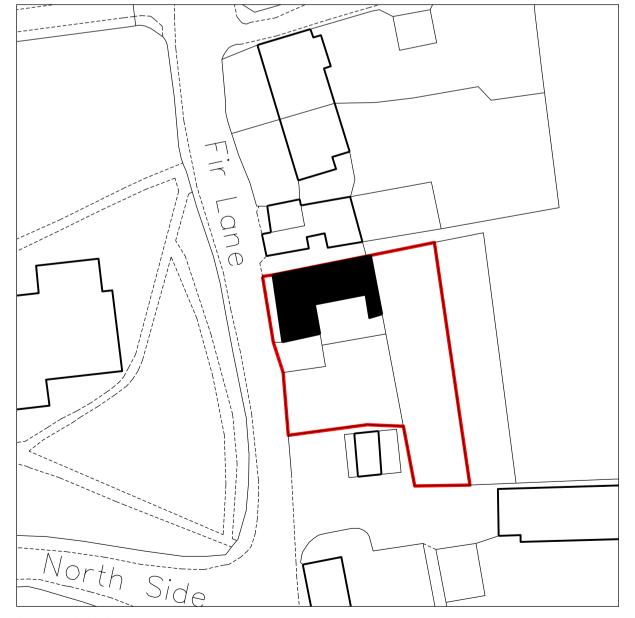

Site Plan - 1:500 @ A3

0 <u>5M</u> 15M

| Issue Revision          | Comments                 | Date     |   |      |
|-------------------------|--------------------------|----------|---|------|
| PL2                     |                          | 07 0     | 7 | 15   |
| PL1                     |                          | 05 0     | 9 | 14   |
|                         |                          |          |   |      |
|                         |                          |          |   |      |
|                         |                          |          |   |      |
|                         |                          |          |   |      |
| Project                 |                          |          |   |      |
| Project<br>Chancel Cott | age, Steeple             | e Aston, | c | )X25 |
| •                       | age, Steeple<br>Drawn By |          | C | )X25 |

Existing Site Plan

059\_1\_100 PL2

Drawing No.

Status