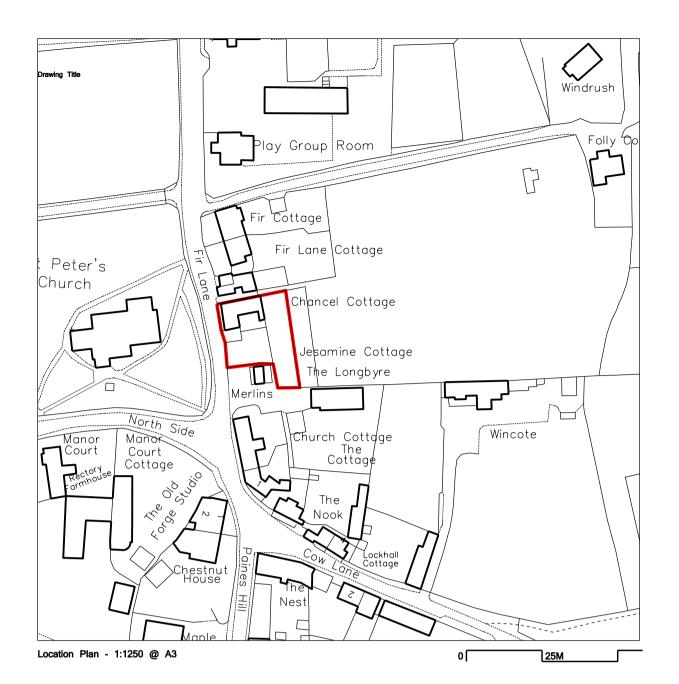

Site Plan - 1:500 @ A3

0 <u>5M</u> 15M

| Issue Revision          | Comments                 | Date     |   |      |
|-------------------------|--------------------------|----------|---|------|
| PL2                     |                          | 07 0     | 7 | 15   |
| PL1                     |                          | 05 0     | 9 | 14   |
|                         |                          |          |   |      |
|                         |                          |          |   |      |
|                         |                          |          |   |      |
|                         |                          |          |   |      |
| Project                 |                          |          |   |      |
| Project<br>Chancel Cott | age, Steeple             | e Aston, | c | )X25 |
| •                       | age, Steeple<br>Drawn By |          | C | )X25 |

Existing Site Plan

059\_1\_100 PL2

Drawing No.

Status