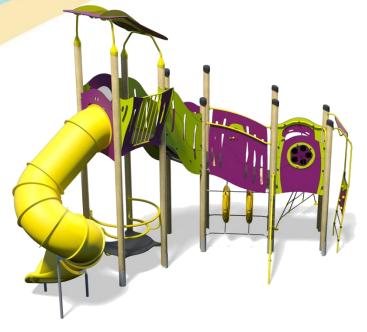

## **Upbeat – Brisk Plus**

- Square Tower (2.8m)
- Square Tower (1.5m)
- Triangular Tower (1.9m)
- Tube Slide (2.8m)
- Inverted Climber (1.5m)
- Twisted Scramble Net (1.5m)
- Ring Crawl Tunnel)
- Ball Blast (2 player) Play Panel
- Inclined Bridge
- Lookout Tower
- Square Tower
- Roof
- **Upbeat Seat**
- Bubble Play Panel
- Spinball Play Panel

## Code - JB/BSK/\*1

## Age

5-12 years

## Materials

**Laminated Timber** 

Compact Grade Laminate (CGL) Galvanised or Painted Mild Steel

Nylon Steel Cored Rope

LLDPE Slide

Various Plastic Mouldings

| Technical Information                                       |                        |                              |
|-------------------------------------------------------------|------------------------|------------------------------|
| <b>Equipment Dimensions</b>                                 |                        |                              |
| Length / Width / Height                                     | 8.1m x 3.7m x 5.3m     |                              |
| Surfacing and Area Required                                 |                        |                              |
| Recommended Minimum Space L/W/H                             | 12.0m x 7.8m x 6.5m    |                              |
| Max Gradient of Ground                                      | 1 in 50                |                              |
| Free Height of Fall                                         | 2.8m                   |                              |
| Impact Area                                                 | 56.23m <sup>2</sup>    |                              |
| Synthetic Area (i.e. EPDM / Wetpour / Synthetic Grass etc.) | 54.88m²                |                              |
| Loosefill at 350mm<br>(i.e. Bark / Cushionfall / Sand)      | 23m³                   |                              |
| 1m x 1m Grassmats                                           | 70m <sup>2</sup>       | _                            |
| Installation Information                                    | Steel Ground Fixed     | Surface Fixed (if different) |
| Installation Time                                           | 2 Person(s) 11 Hour(s) |                              |
| Overall Weight                                              | 1735kg                 |                              |
| Heaviest Part                                               | 95kg                   |                              |
| Largest Part                                                | 3.5m x 2.2m x 2.2m     |                              |
| Longest Part                                                | 4.6m                   |                              |
| Concrete Required                                           | 1.0m³                  |                              |
| Certified to EN 1176                                        |                        |                              |