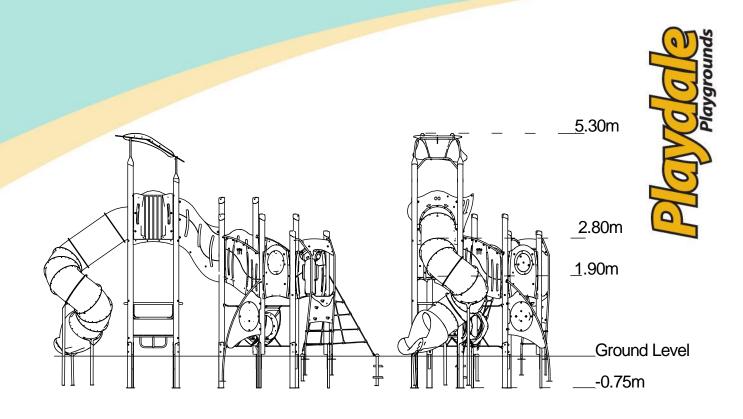

## **Upbeat – Brisk Plus**

- Square Tower (2.8m)
- Square Tower (1.5m)
- Triangular Tower (1.9m)
- Tube Slide (2.8m)
- Inverted Climber (1.5m)
- Twisted Scramble Net (1.5m)
- Ring Crawl Tunnel)
- Ball Blast (2 player) Play Panel
- Inclined Bridge
- Lookout Tower
- Square Tower
- Roof
- **Upbeat Seat**
- Bubble Play Panel
- Spinball Play Panel

## Materials

**Laminated Timber** 

Compact Grade Laminate (CGL) Galvanised or Painted Mild Steel

Nylon Steel Cored Rope

LLDPE Slide

Various Plastic Mouldings

| Technical Information                                       |                        |                              |
|-------------------------------------------------------------|------------------------|------------------------------|
| <b>Equipment Dimensions</b>                                 |                        |                              |
| Length / Width / Height                                     | 8.1m x 3.7m x 5.3m     |                              |
| Surfacing and Area Required                                 |                        |                              |
| Recommended Minimum Space L/W/H                             | 12.0m x 7.8m x 6.5m    |                              |
| Max Gradient of Ground                                      | 1 in 50                |                              |
| Free Height of Fall                                         | 2.8m                   |                              |
| Impact Area                                                 | 56.23m <sup>2</sup>    |                              |
| Synthetic Area (i.e. EPDM / Wetpour / Synthetic Grass etc.) | 54.88m²                |                              |
| Loosefill at 350mm<br>(i.e. Bark / Cushionfall / Sand)      | 23m³                   |                              |
| 1m x 1m Grassmats                                           | 70m <sup>2</sup>       | _                            |
| Installation Information                                    | Steel Ground Fixed     | Surface Fixed (if different) |
| Installation Time                                           | 2 Person(s) 11 Hour(s) |                              |
| Overall Weight                                              | 1735kg                 |                              |
| Heaviest Part                                               | 95kg                   |                              |
| Largest Part                                                | 3.5m x 2.2m x 2.2m     |                              |
| Longest Part                                                | 4.6m                   |                              |
| Concrete Required                                           | 1.0m³                  |                              |
| Certified to EN 1176                                        |                        |                              |