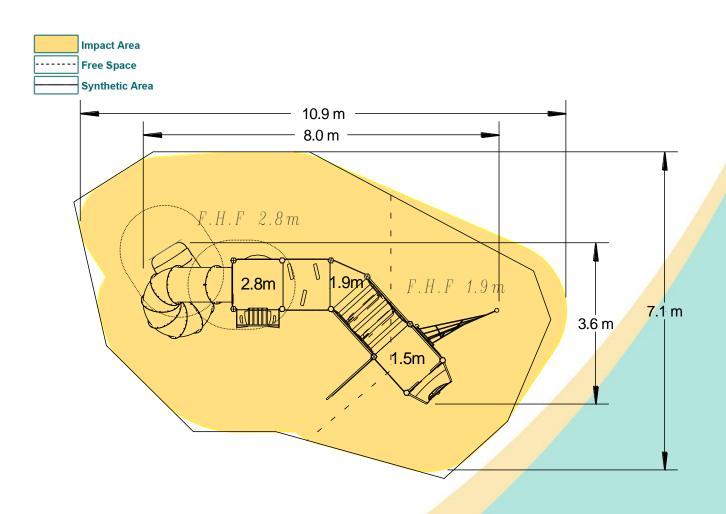

## Materials

**Laminated Timber** 

Compact Grade Laminate (CGL) Galvanised or Painted Mild Steel

Nylon Steel Cored Rope

LLDPE Slide

Various Plastic Mouldings

| Technical Information                                       |                        |                              |
|-------------------------------------------------------------|------------------------|------------------------------|
| <b>Equipment Dimensions</b>                                 |                        |                              |
| Length / Width / Height                                     | 8.1m x 3.7m x 5.3m     |                              |
| Surfacing and Area Required                                 |                        |                              |
| Recommended Minimum Space L/W/H                             | 12.0m x 7.8m x 6.5m    |                              |
| Max Gradient of Ground                                      | 1 in 50                |                              |
| Free Height of Fall                                         | 2.8m                   |                              |
| Impact Area                                                 | 56.23m <sup>2</sup>    |                              |
| Synthetic Area (i.e. EPDM / Wetpour / Synthetic Grass etc.) | 54.88m²                |                              |
| Loosefill at 350mm<br>(i.e. Bark / Cushionfall / Sand)      | 23m³                   |                              |
| 1m x 1m Grassmats                                           | 70m <sup>2</sup>       | _                            |
| Installation Information                                    | Steel Ground Fixed     | Surface Fixed (if different) |
| Installation Time                                           | 2 Person(s) 11 Hour(s) |                              |
| Overall Weight                                              | 1735kg                 |                              |
| Heaviest Part                                               | 95kg                   |                              |
| Largest Part                                                | 3.5m x 2.2m x 2.2m     |                              |
| Longest Part                                                | 4.6m                   |                              |
| Concrete Required                                           | 1.0m³                  |                              |
| Certified to EN 1176                                        |                        |                              |