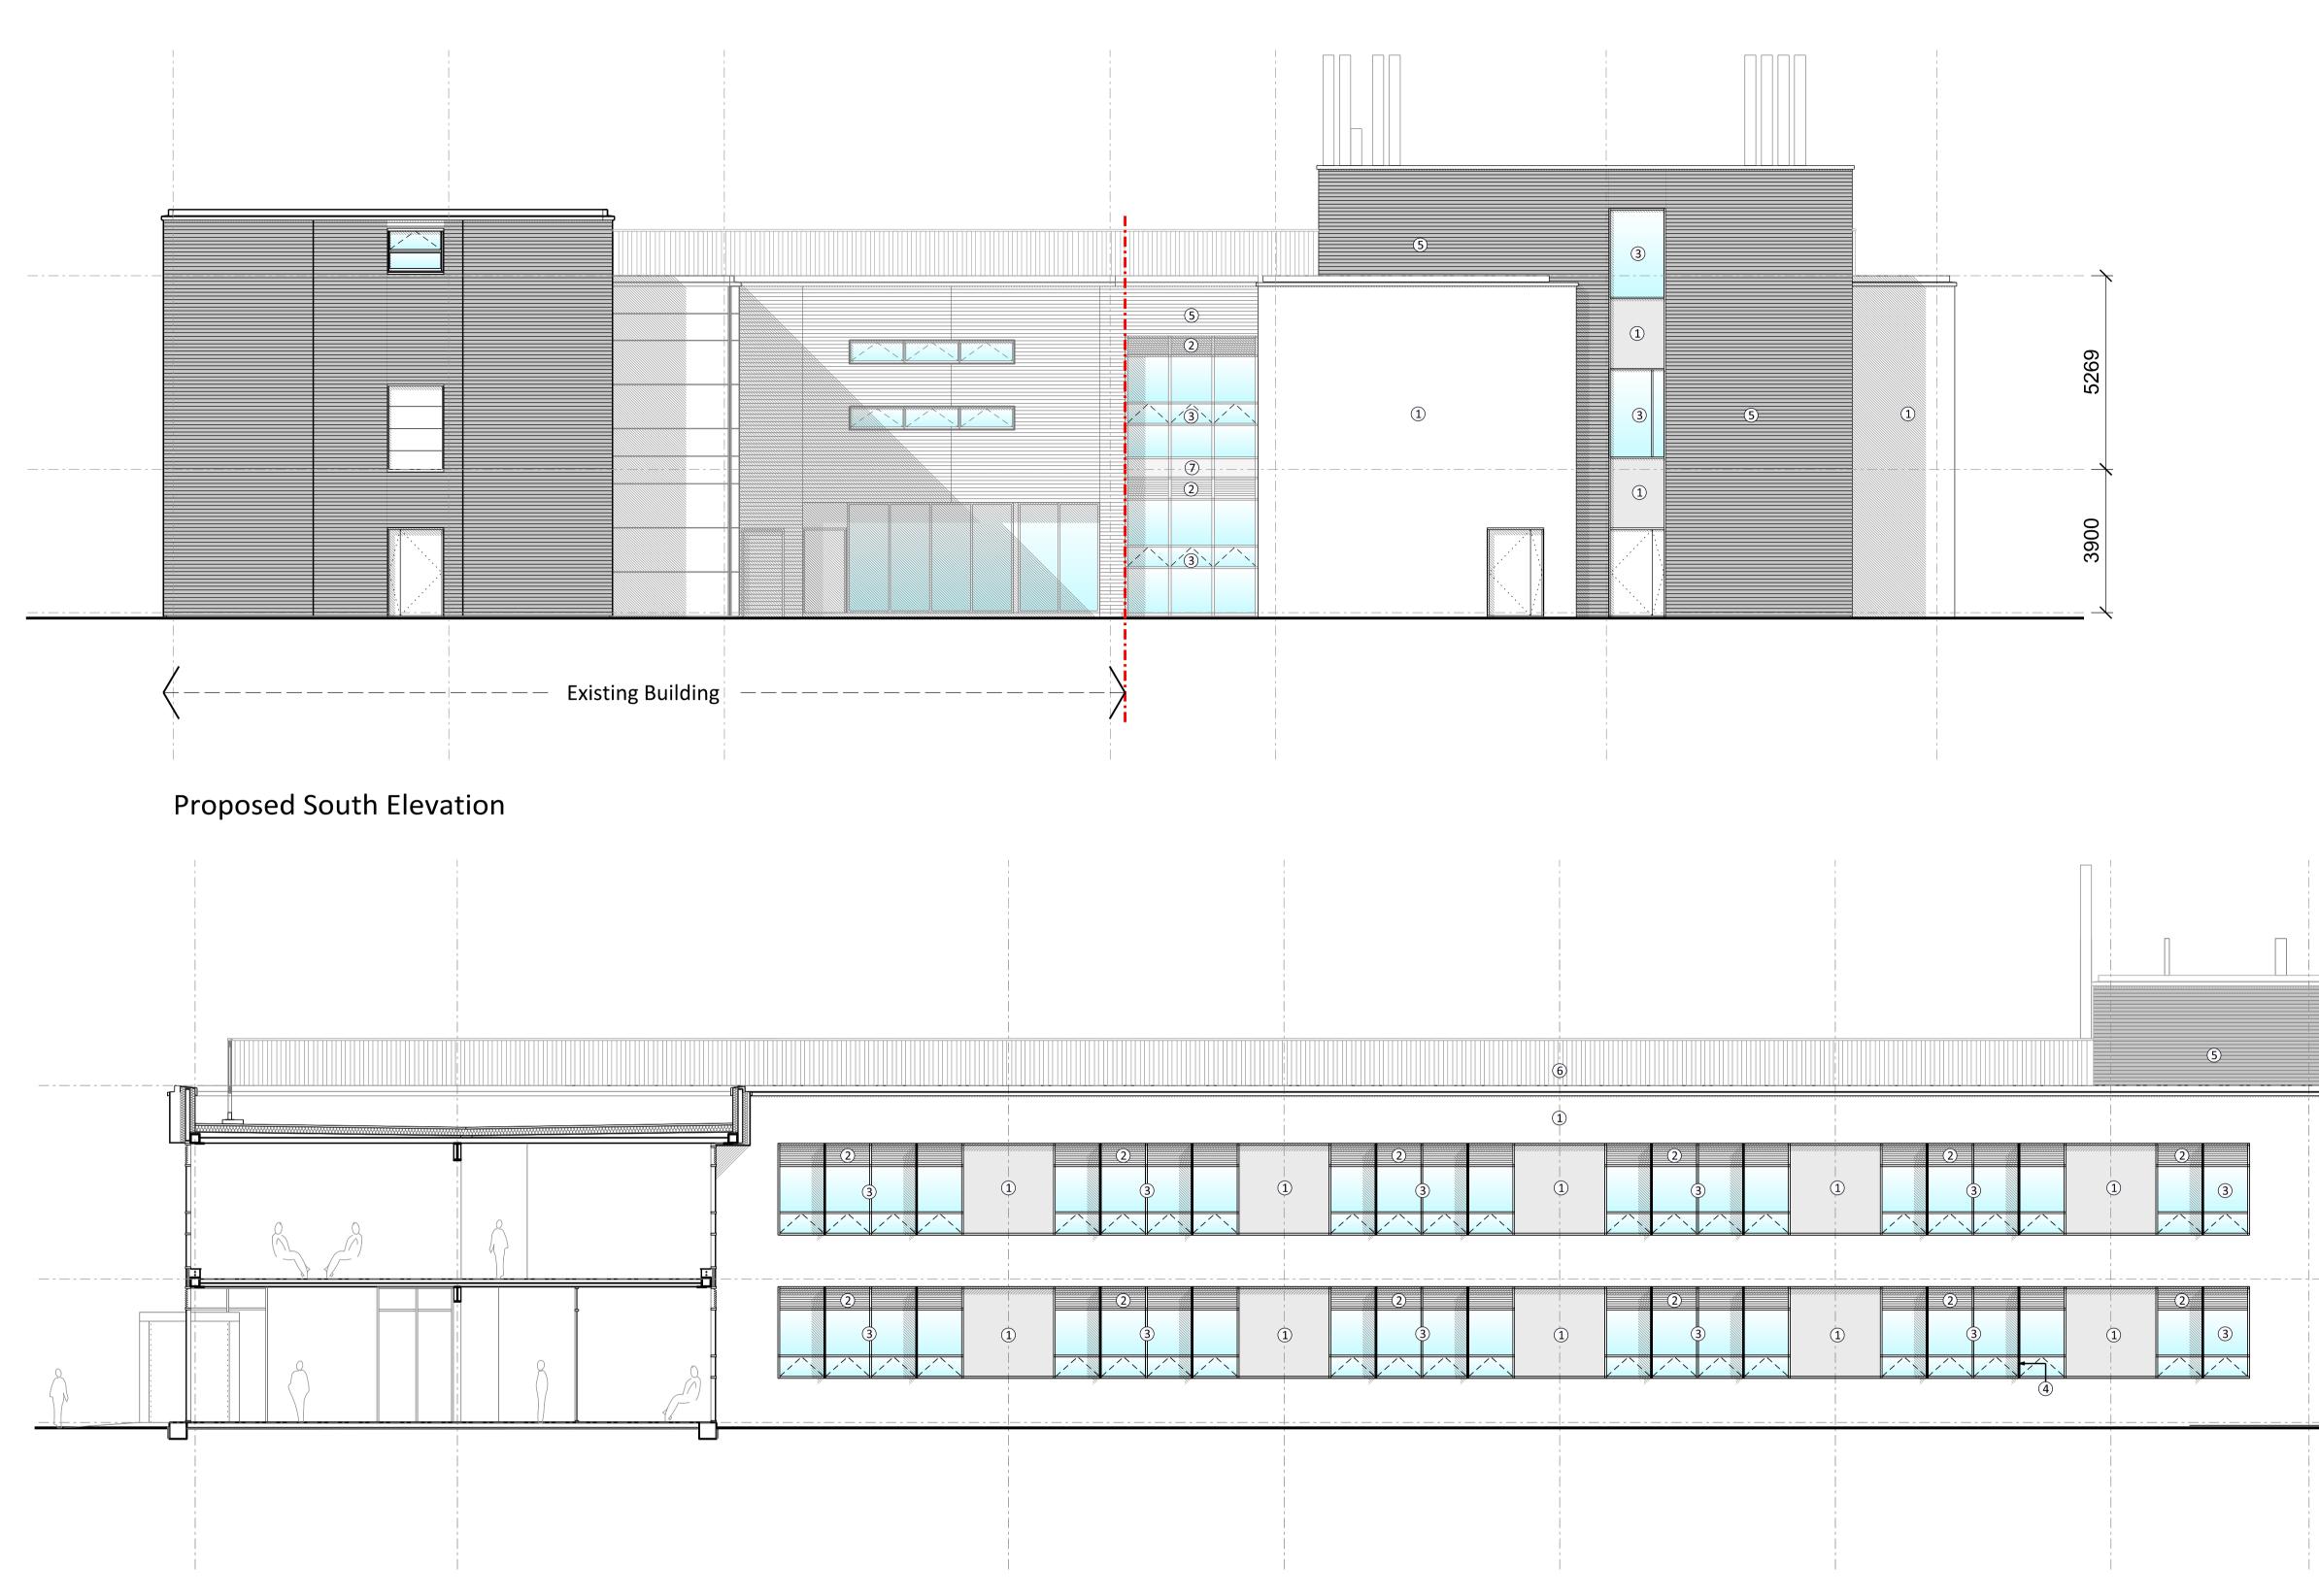

Proposed East Elevation

Key:

- Rainscreen Cladding
  Louvre Panel in Curtain Walling
  Glazing
  Vertical Bris Soleil
  Cedar Cladding
  Cedar Fence Shielding on Roof
  Curtain Walling Insulated Look a Like Panel

## **Begbroke CIE Extension**

Drawing title Proposed Elevations

Drawn by AJB

Checked by AJB

A1 Scale 1:100

A3 Scale 1:200

Amendments Flues updated.

Date 15 May 2015 Stage D