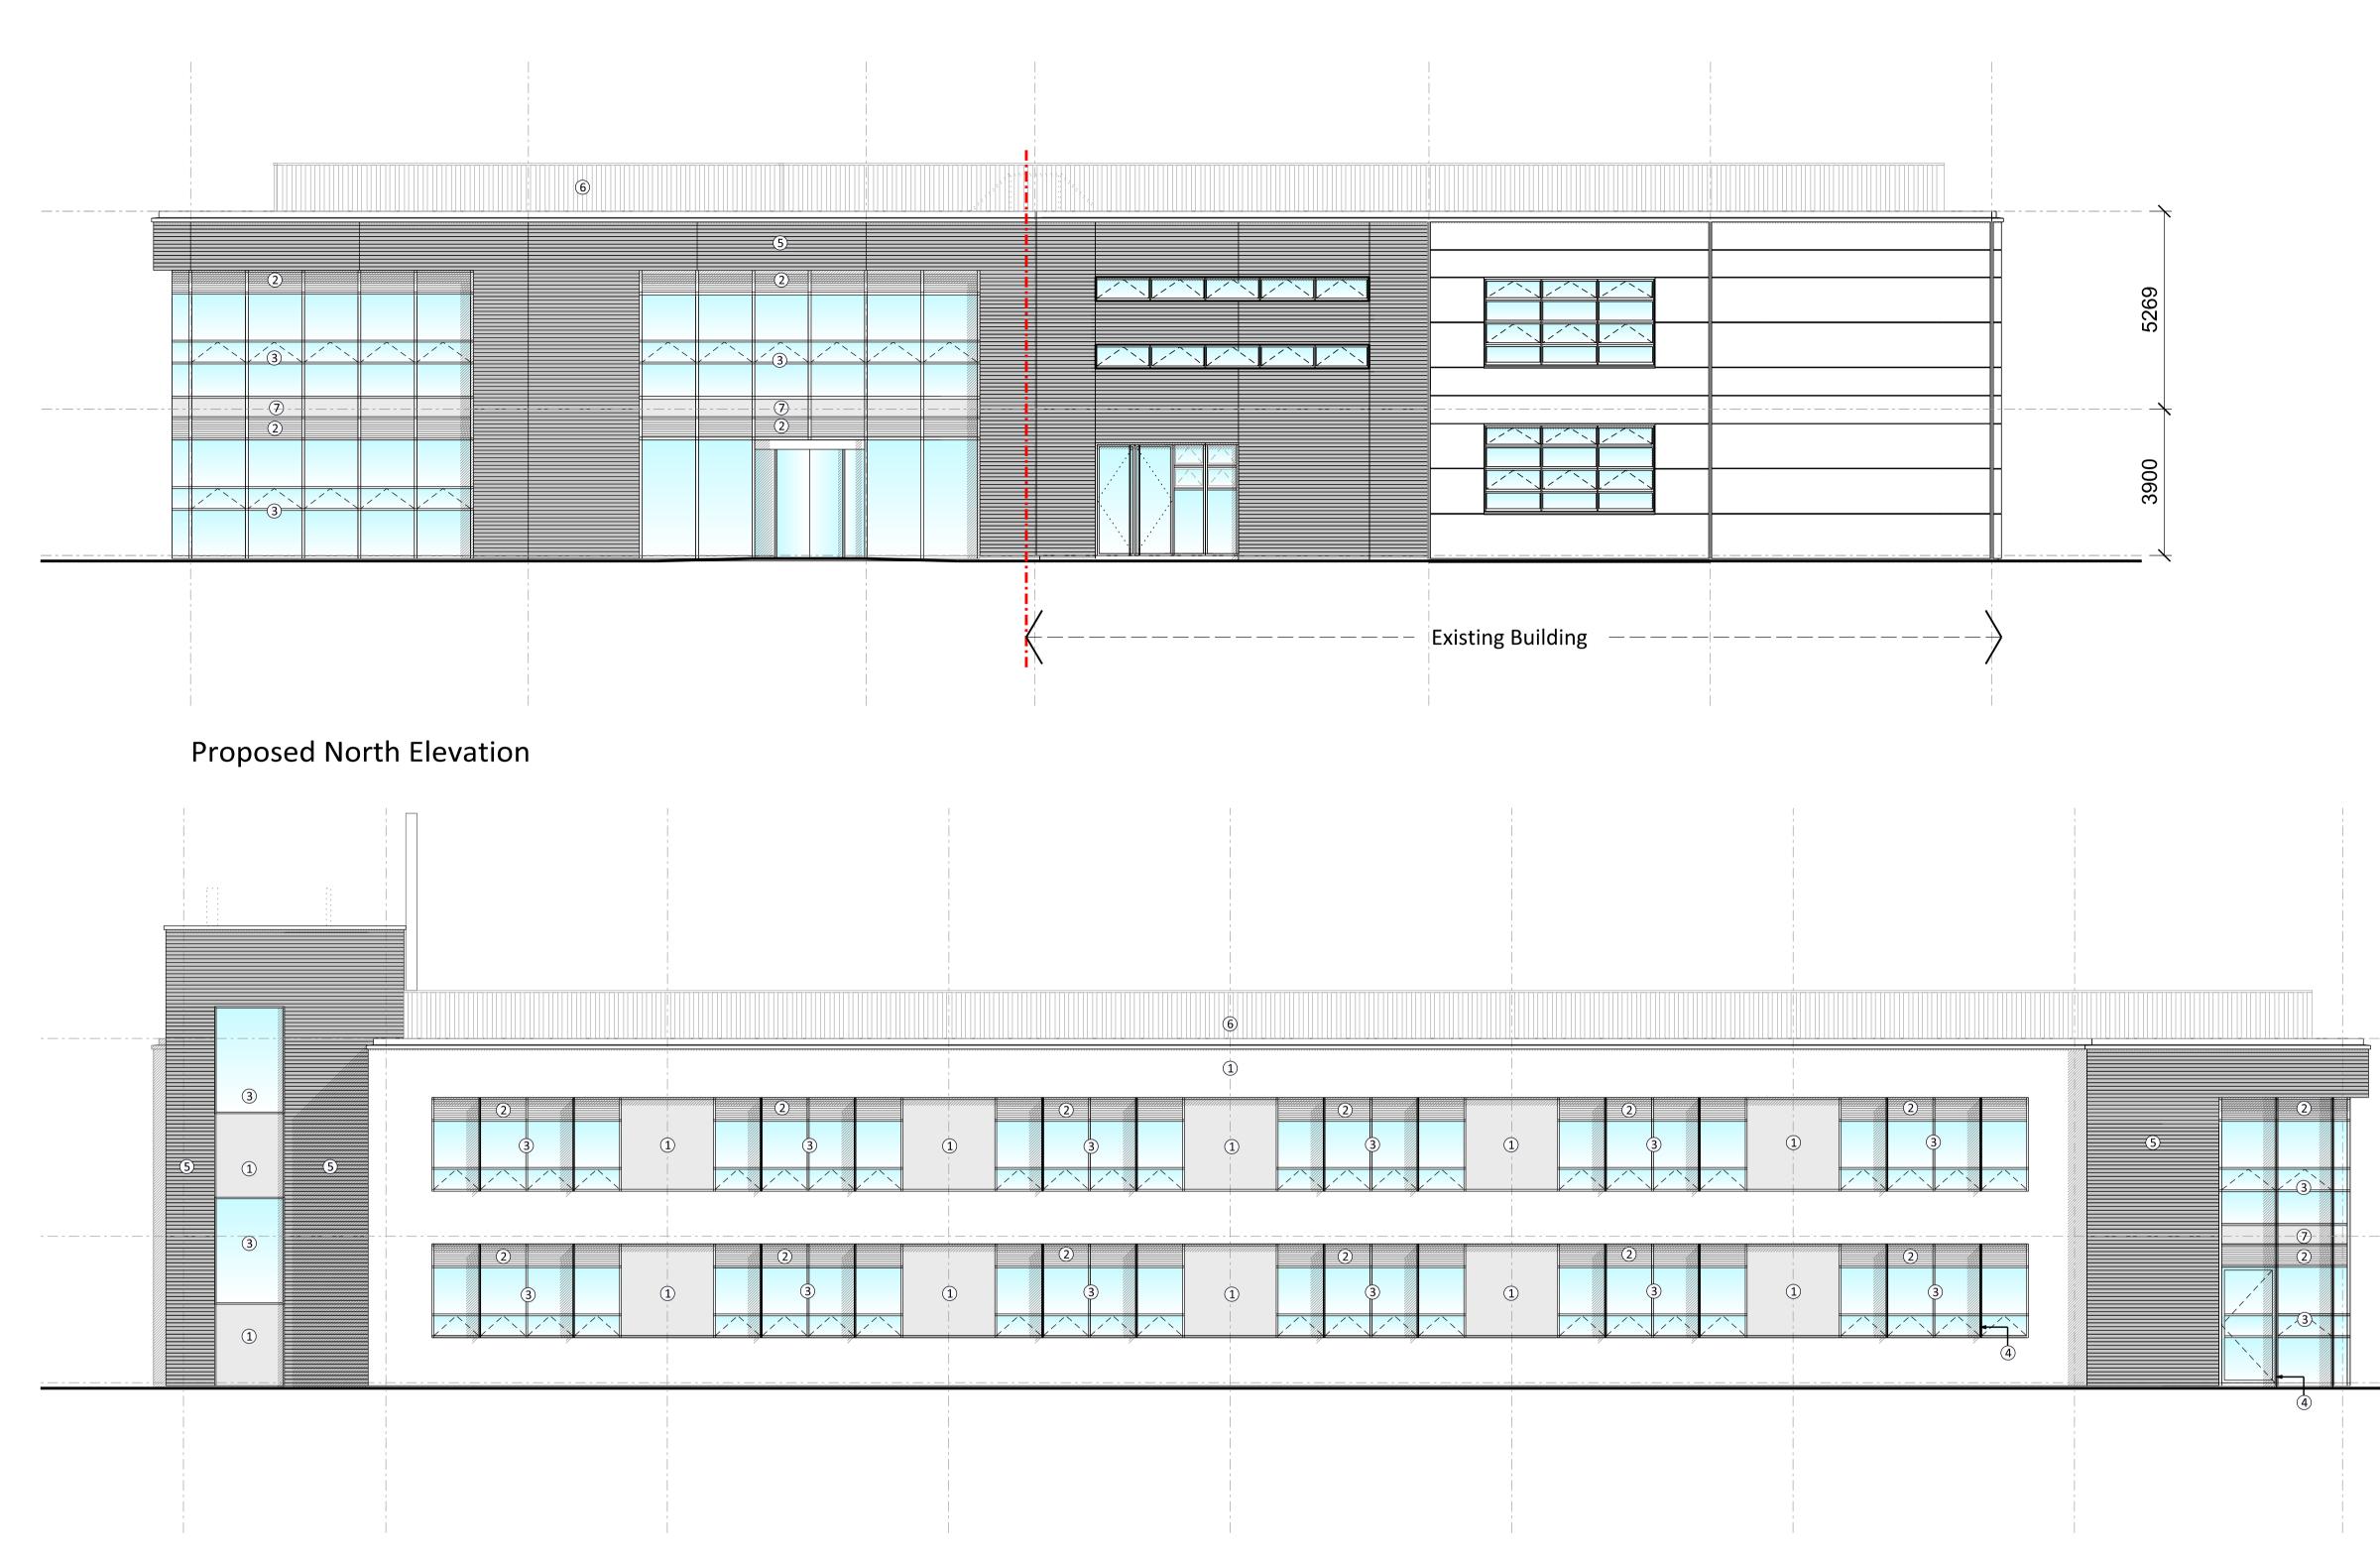

**Proposed West Elevation** 

Key:

- Rainscreen Cladding
  Louvre Panel in Curtain Walling
  Glazing
  Vertical Bris Soleil
  Cedar Cladding
  Cedar Fence Shielding on Roof
  Curtain Walling Insulated Look a Like Panel

## **Begbroke CIE Extension**

Drawing title Proposed Elevations 1

Drawn by AJB

Checked by AJB

A1 Scale 1:100

A3 Scale 1:200

Amendments Additional cedar fence shielding added on roof

Date 15 May 2015 Stage D