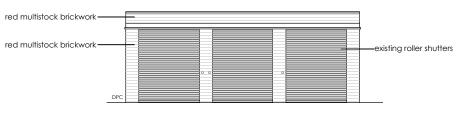

BUILDING 105
East Elevation - Existing

BUILDING 105 East Elevation - Proposed

This density is compared. All glips associated in Compared of the Compared Diseases and Priests Act 1985 have generally been associated or the Compared Diseases the State of Compared Diseases the Compared Diseases the State of Compared Diseases the