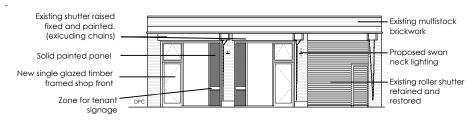

BUILDING 105 South Elevation - Existing

BUILDING 105 South Elevation - Proposed

BUILDING 105 North Elevation - Existing

BUILDING 105 North Elevation - Proposed

BUILDING 105 West Elevation - Existing

BUILDING 105 West Elevation - Proposed