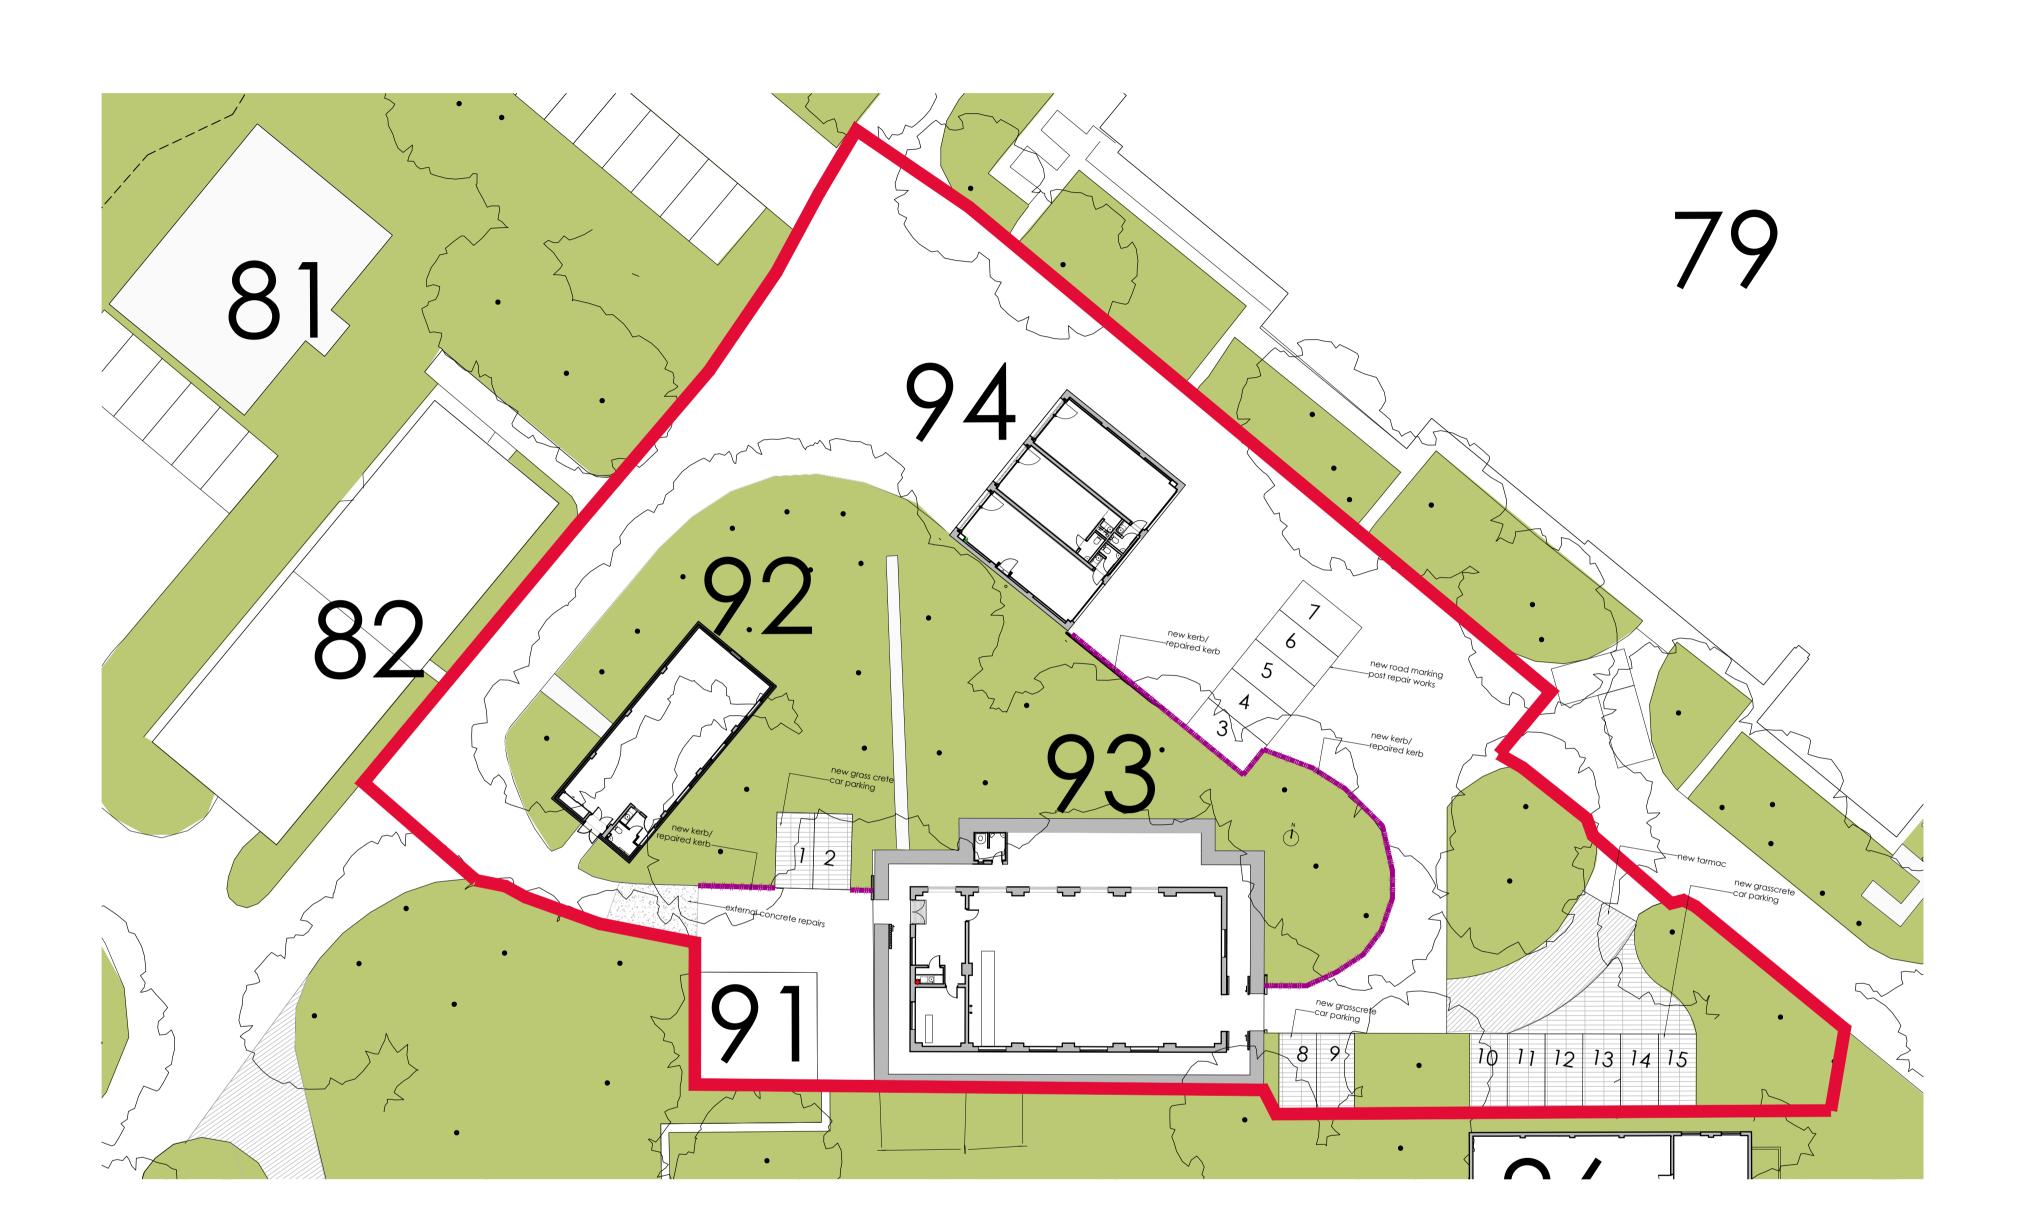

## Car parking allocation

| Building no      | Car parking no. |
|------------------|-----------------|
| Building 92      | 1-2             |
| Building 93      | 8-15            |
| Building 94      | 3-7             |
| Total carparking | 15 spaces       |

Note:
Car parking allocation is based on Cherwell's operational car parking standards for non-residential use.

External concrete repairs

Tarmac repair

New tarmac

Grasscrete

ins arawing a copyright. All ights described in Unapter IV of the Copyright, Designs and raterists Act 140e not be generally been asserted dimensions to be checked on site. Do not scale. Any discrepancy between this drawing and other information to be reported to GFA, drawing shows Design Intent Only.

Bicester Heritage

Bicester Heritage Technical Site

Block Plan
Proposed External Works & Car parking
Planning

Drawing No Rev Drawn Date Scale

12068 / PL 501 \* SC 13/02/2015 1:250 @ A1

GAUNT FRANCIS
Architects