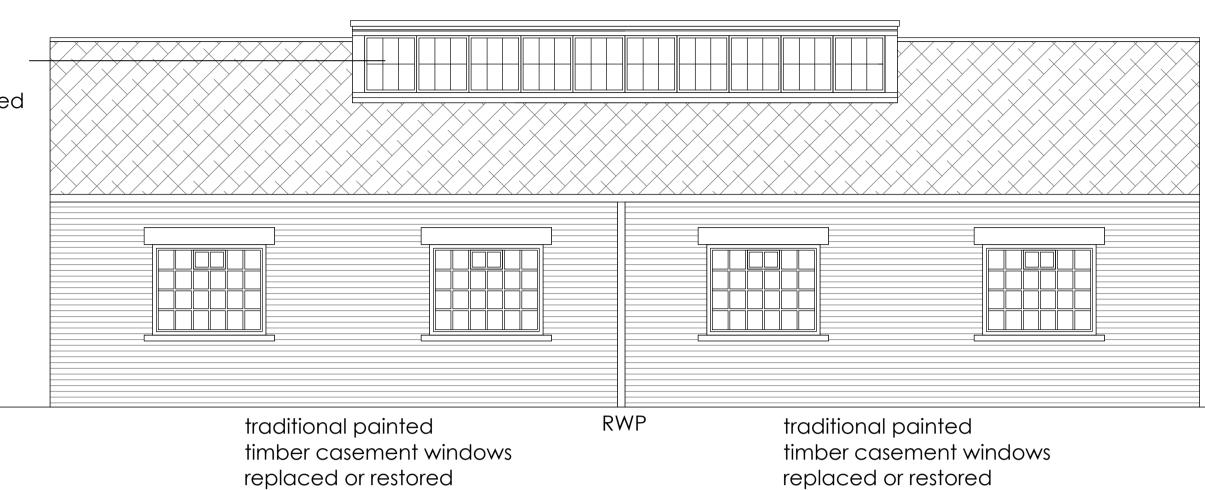

traditional painted timber roof lantern replaced and restored

plastic & cast iron rainwater goods replaced or restored

SOUTH EAST ELEVATION

## PROPOSED ELEVATIONS

NORTH WEST ELEVATION

PROPOSED ELEVATIONS

existing asbestos roofing slates to be replaced by new artificial roofing slates to match existing patterns and sizes

existing red multistock brickwork

existing red multistock brickwork

DPC

plastic & cast iron rainwater goods replaced or restored framed and

boarded timber door replaced or restored

PROPOSED ELEVATIONS