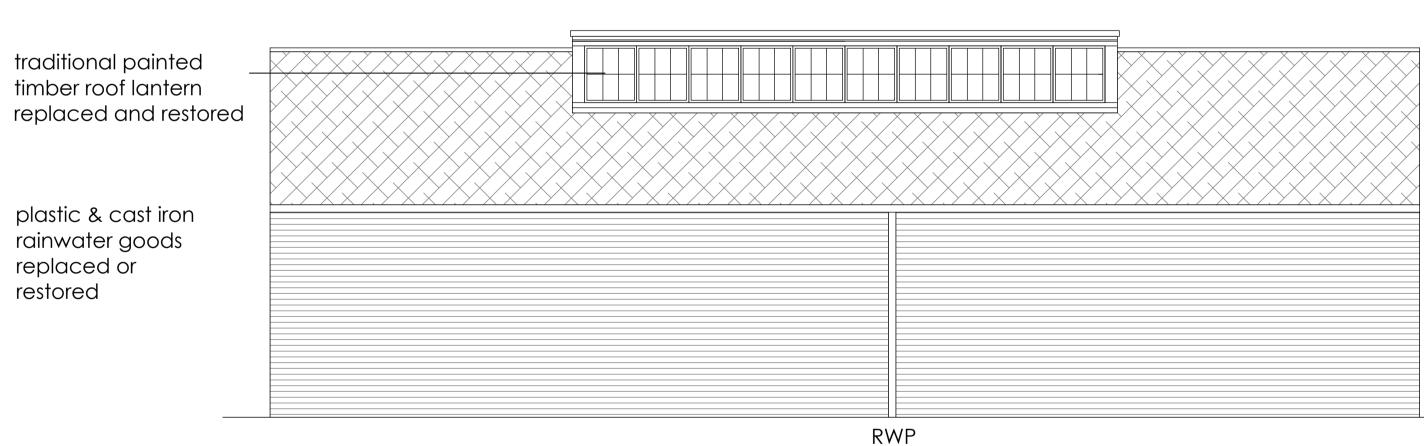

traditional painted timber roof lantern replaced and restored

plastic & cast iron rainwater goods replaced or restored

SOUTH EAST ELEVATION

existing red multistock brickwork

DPC

plastic & cast iron rainwater goods replaced or restored framed and

boarded timber door replaced or restored

PROPOSED ELEVATIONS