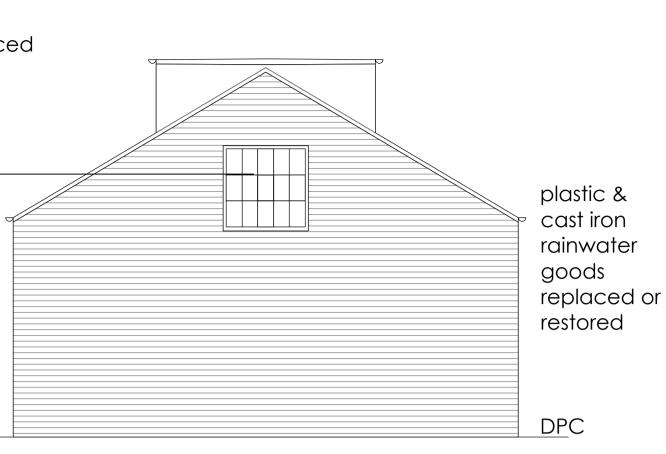

DPC

asbestos roofing slates replaced or restored traditional painted timber casement window replaced/restored

existing red multistock brickwork

rev date

initials | revision

existing asbestos roofing slates to be replaced by new artificial roofing slates to match existing patterns and sizes

existing red multistock brickwork

DPC

plastic & cast iron rainwater goods replaced or restored framed and

boarded timber door replaced or restored

PROPOSED ELEVATIONS