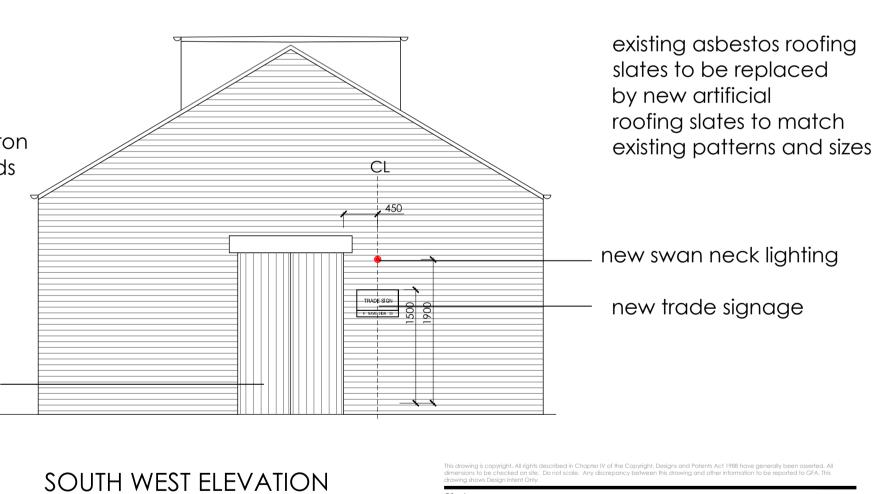

## PROPOSED ELEVATIONS

NORTH WEST ELEVATION

PROPOSED ELEVATIONS

existing asbestos roofing slates to be replaced by new artificial roofing slates to match existing patterns and sizes

existing red multistock brickwork

DPC

asbestos roofing slates replaced or restored traditional painted timber casement window replaced/restored

existing red multistock brickwork

rev date

initials | revision

existing asbestos roofing slates to be replaced by new artificial roofing slates to match existing patterns and sizes