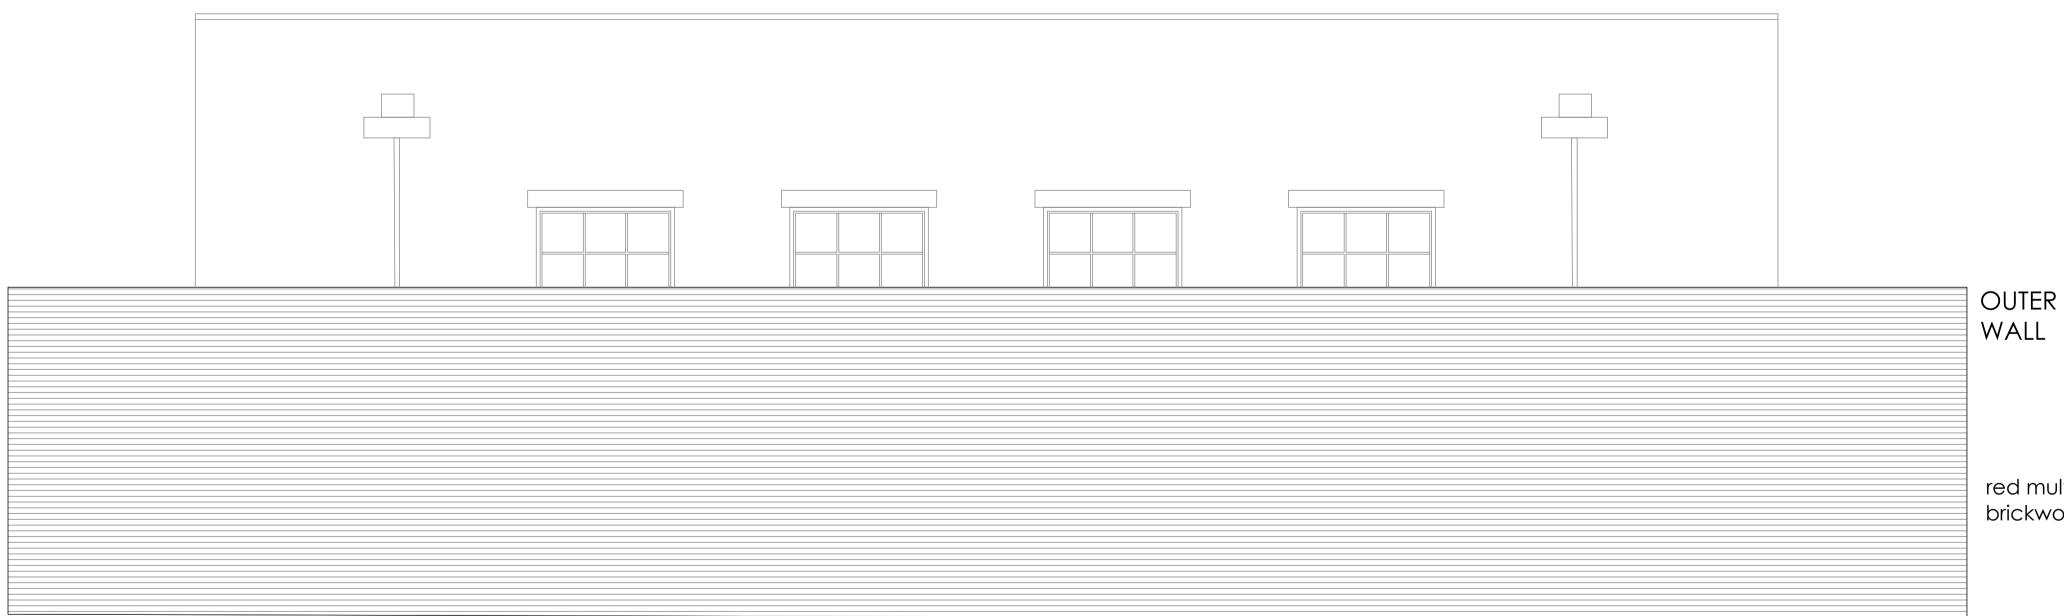

### EXISTING ELEVATIONS

NORTH ELEVATION (WITH OUTER WALL)

## EXISTING ELEVATIONS

SOUTH ELEVATION (WITH OUTER WALL)

| OUTER<br>WALL<br>red multistock<br>brickwork |
|----------------------------------------------|
|                                              |
|                                              |

red multistock brickwork