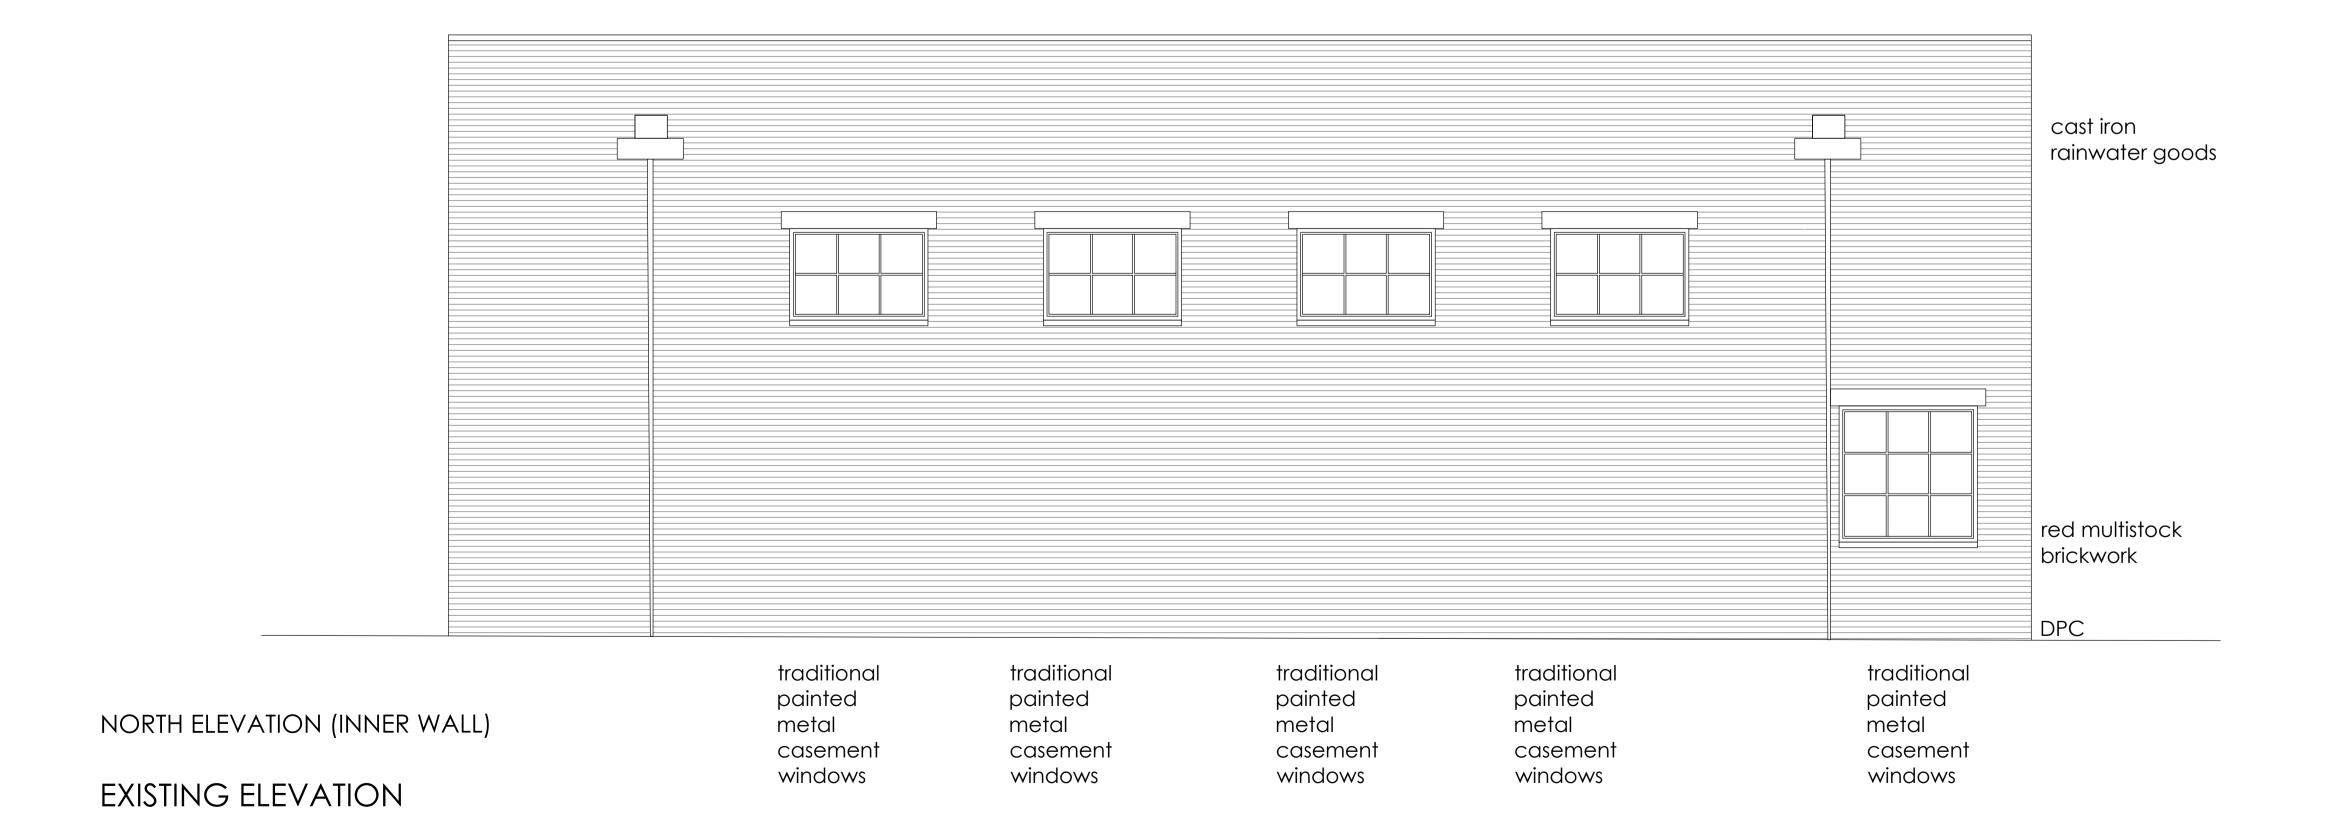

Capital Tower | Greyfriars Road | Cardiff CF10 3AG | T: 029 2023 3993 | W: GauntFrancis.co.uk

Existing North & South Elevation 1 (inner wall)