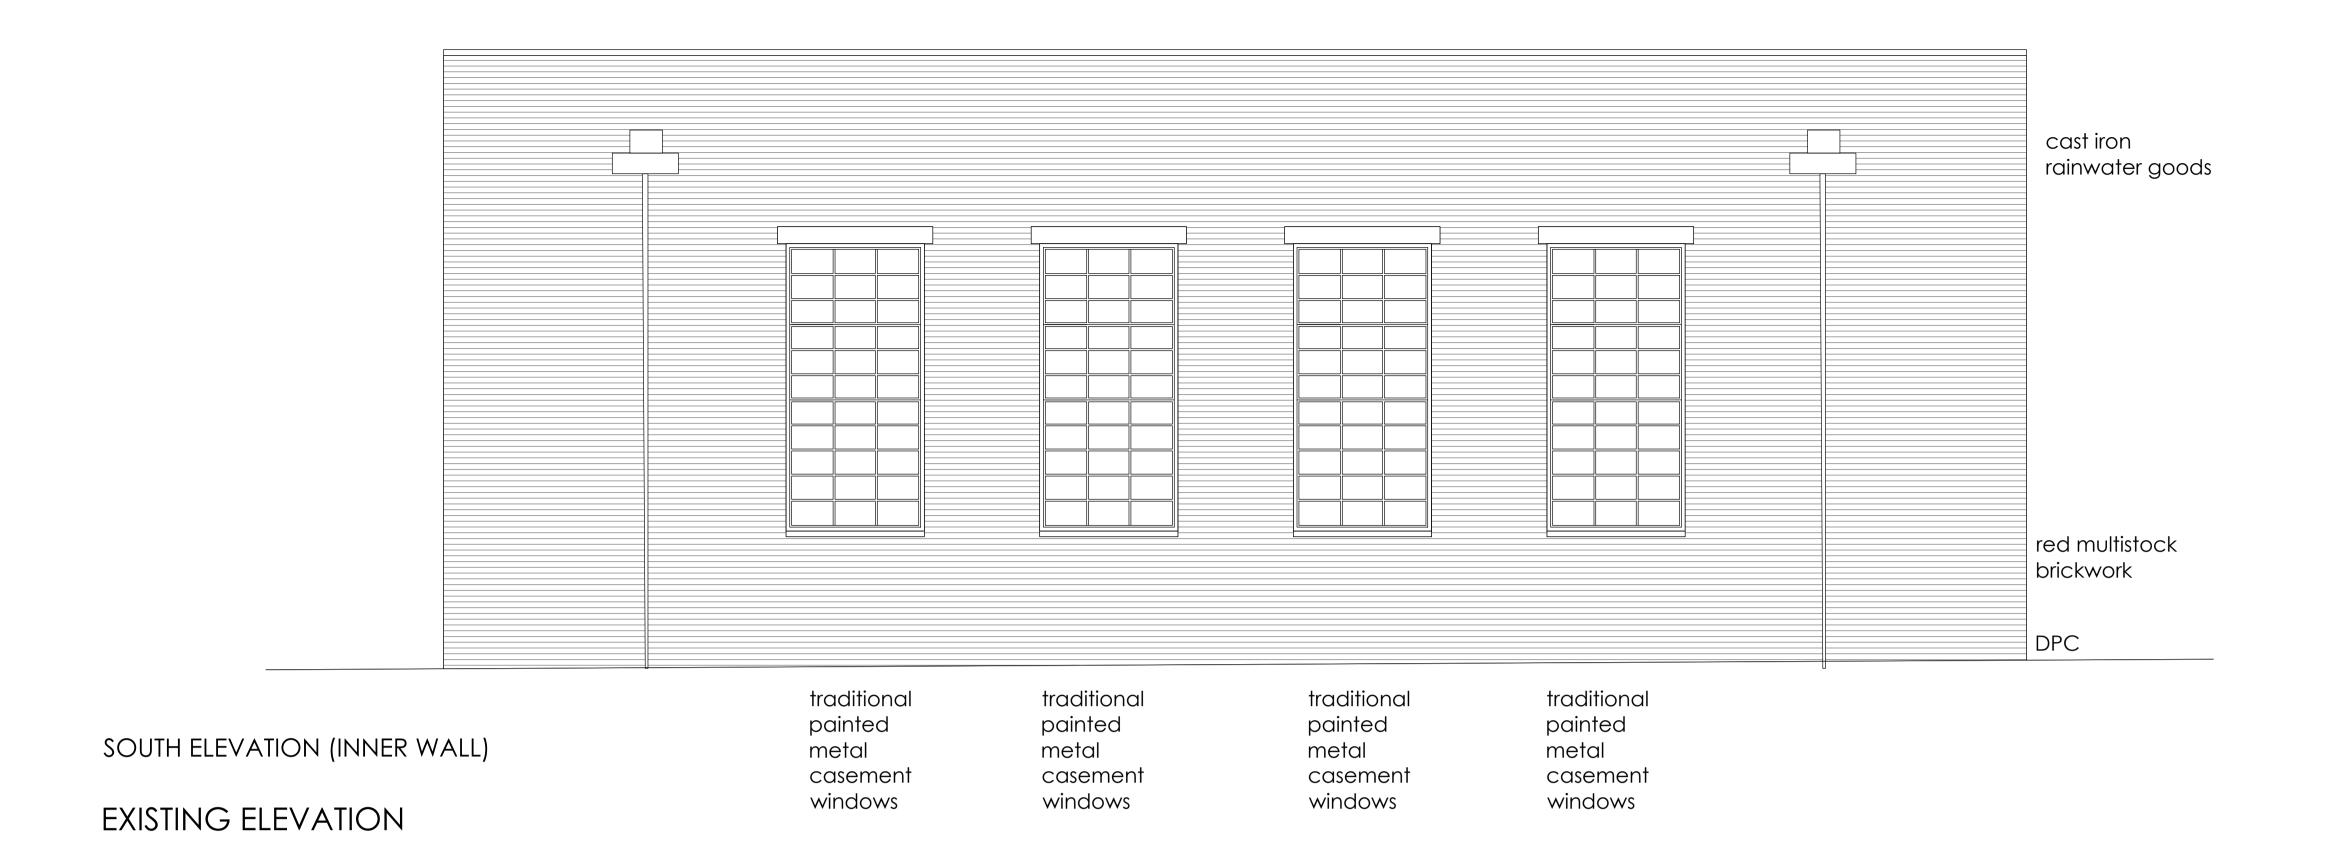

Capital Tower | Greyfriars Road | Cardiff CF10 3AG | T: 029 2023 3993 | W: GauntFrancis.co.uk

Existing North & South Elevation 1 (inner wall)