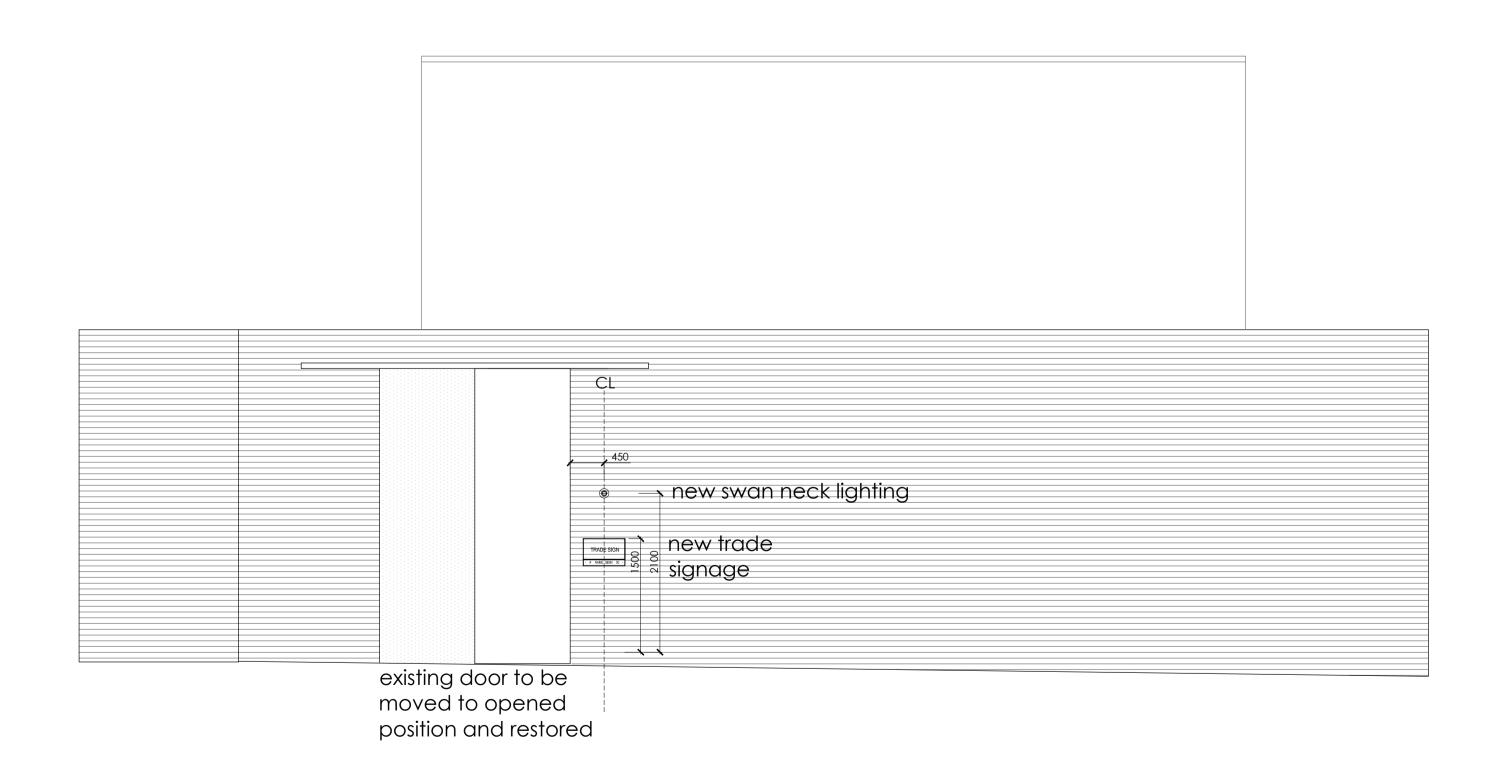

WEST ELEVATION (INNER WALL)

## PROPOSED ELEVATIONS

WEST ELEVATION (WITH OUTER WALL)

PROPOSED ELEVATIONS

itis advining is Coping the Amyths described in Conspirative on the Copyright, Designs and other information to be reported to GFA. This drawing shows Design Intent Only.

On of scale. Any discrepancy between this drawing and other information to be reported to GFA. This drawing shows Design Intent Only.

Bicester Heritage

Bicester Heritage

Building 93
Planning
Proposed West Elevation

Drawing No Rev Drawn Date Scale

12068 /93 PL 711 SC 10/02/2015 1:50 @ A1

GAUNT FRANCIS
Architects

Cardiff & London

Capital Tower | Greyfriars Road | Cardiff CF10 3AG | T: 029 2023 3993 | W: GauntFrancis.co.uk