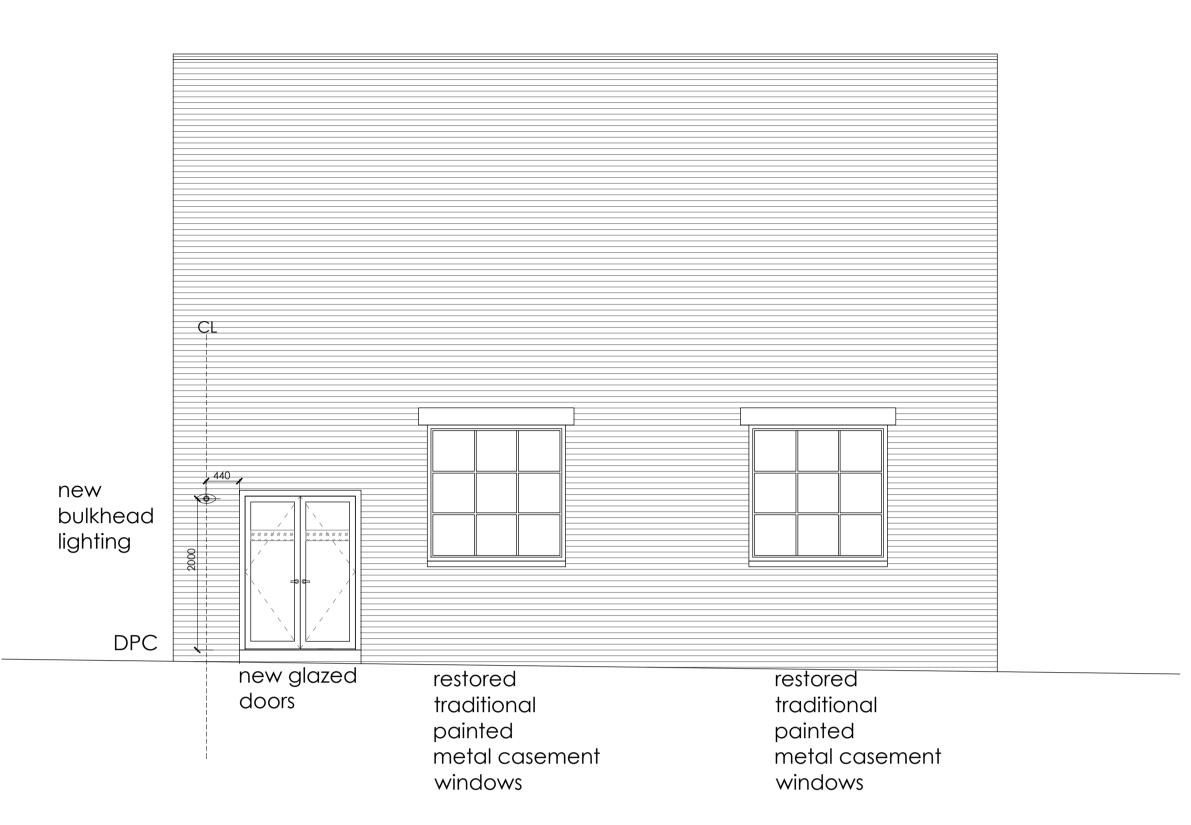

## PROPOSED ELEVATIONS

WEST ELEVATION (WITH OUTER WALL)

PROPOSED ELEVATIONS

itis advining is Coping the Amyths described in Conspirative on the Copyright, Designs and other information to be reported to GFA. This drawing shows Design Intent Only.

On of scale. Any discrepancy between this drawing and other information to be reported to GFA. This drawing shows Design Intent Only.

Bicester Heritage

Bicester Heritage

Building 93
Planning
Proposed West Elevation

Drawing No Rev Drawn Date Scale

12068 /93 PL 711 SC 10/02/2015 1:50 @ A1

GAUNT FRANCIS
Architects

Cardiff & London

Capital Tower | Greyfriars Road | Cardiff CF10 3AG | T: 029 2023 3993 | W: GauntFrancis.co.uk