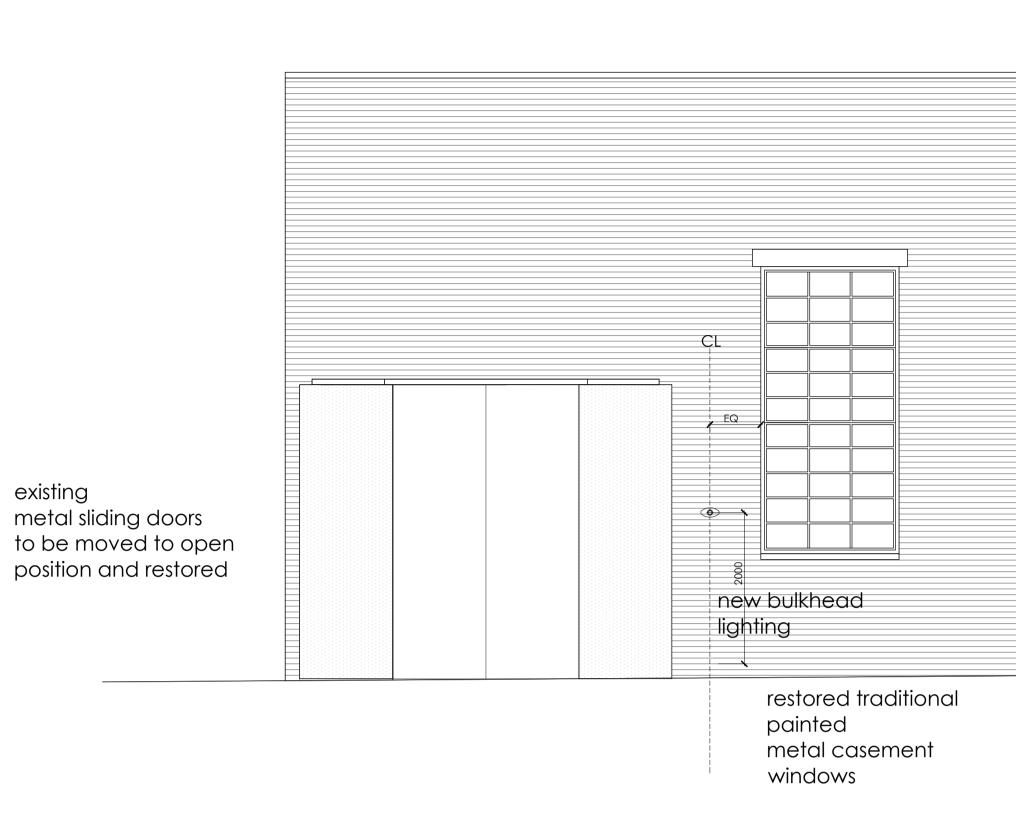

## PROPOSED ELEVATIONS

EAST ELEVATION (WITH INNER WALL)

| restored<br>cast iron<br>rainwater goods |
|------------------------------------------|
| existing<br>red multistock               |
| brickwork                                |
| <br>DPC                                  |

OUTER WALL

existing red multistock brickwork

DPC