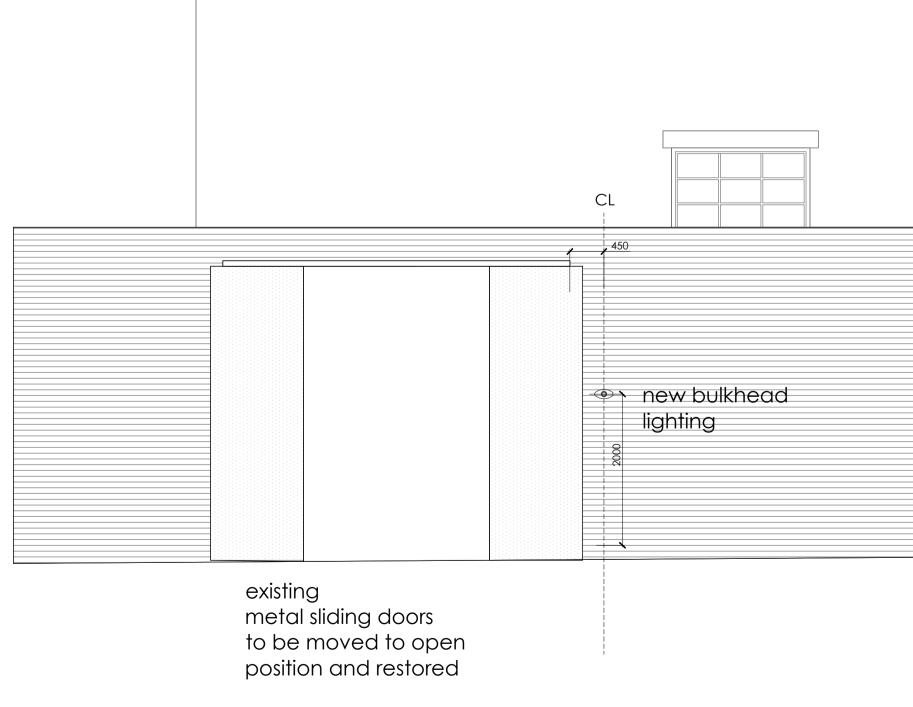

## Proposed East Elevation

PROPOSED ELEVATIONS

EAST ELEVATION (WITH OUTER WALL)

OUTER WALL

existing red multistock brickwork

DPC