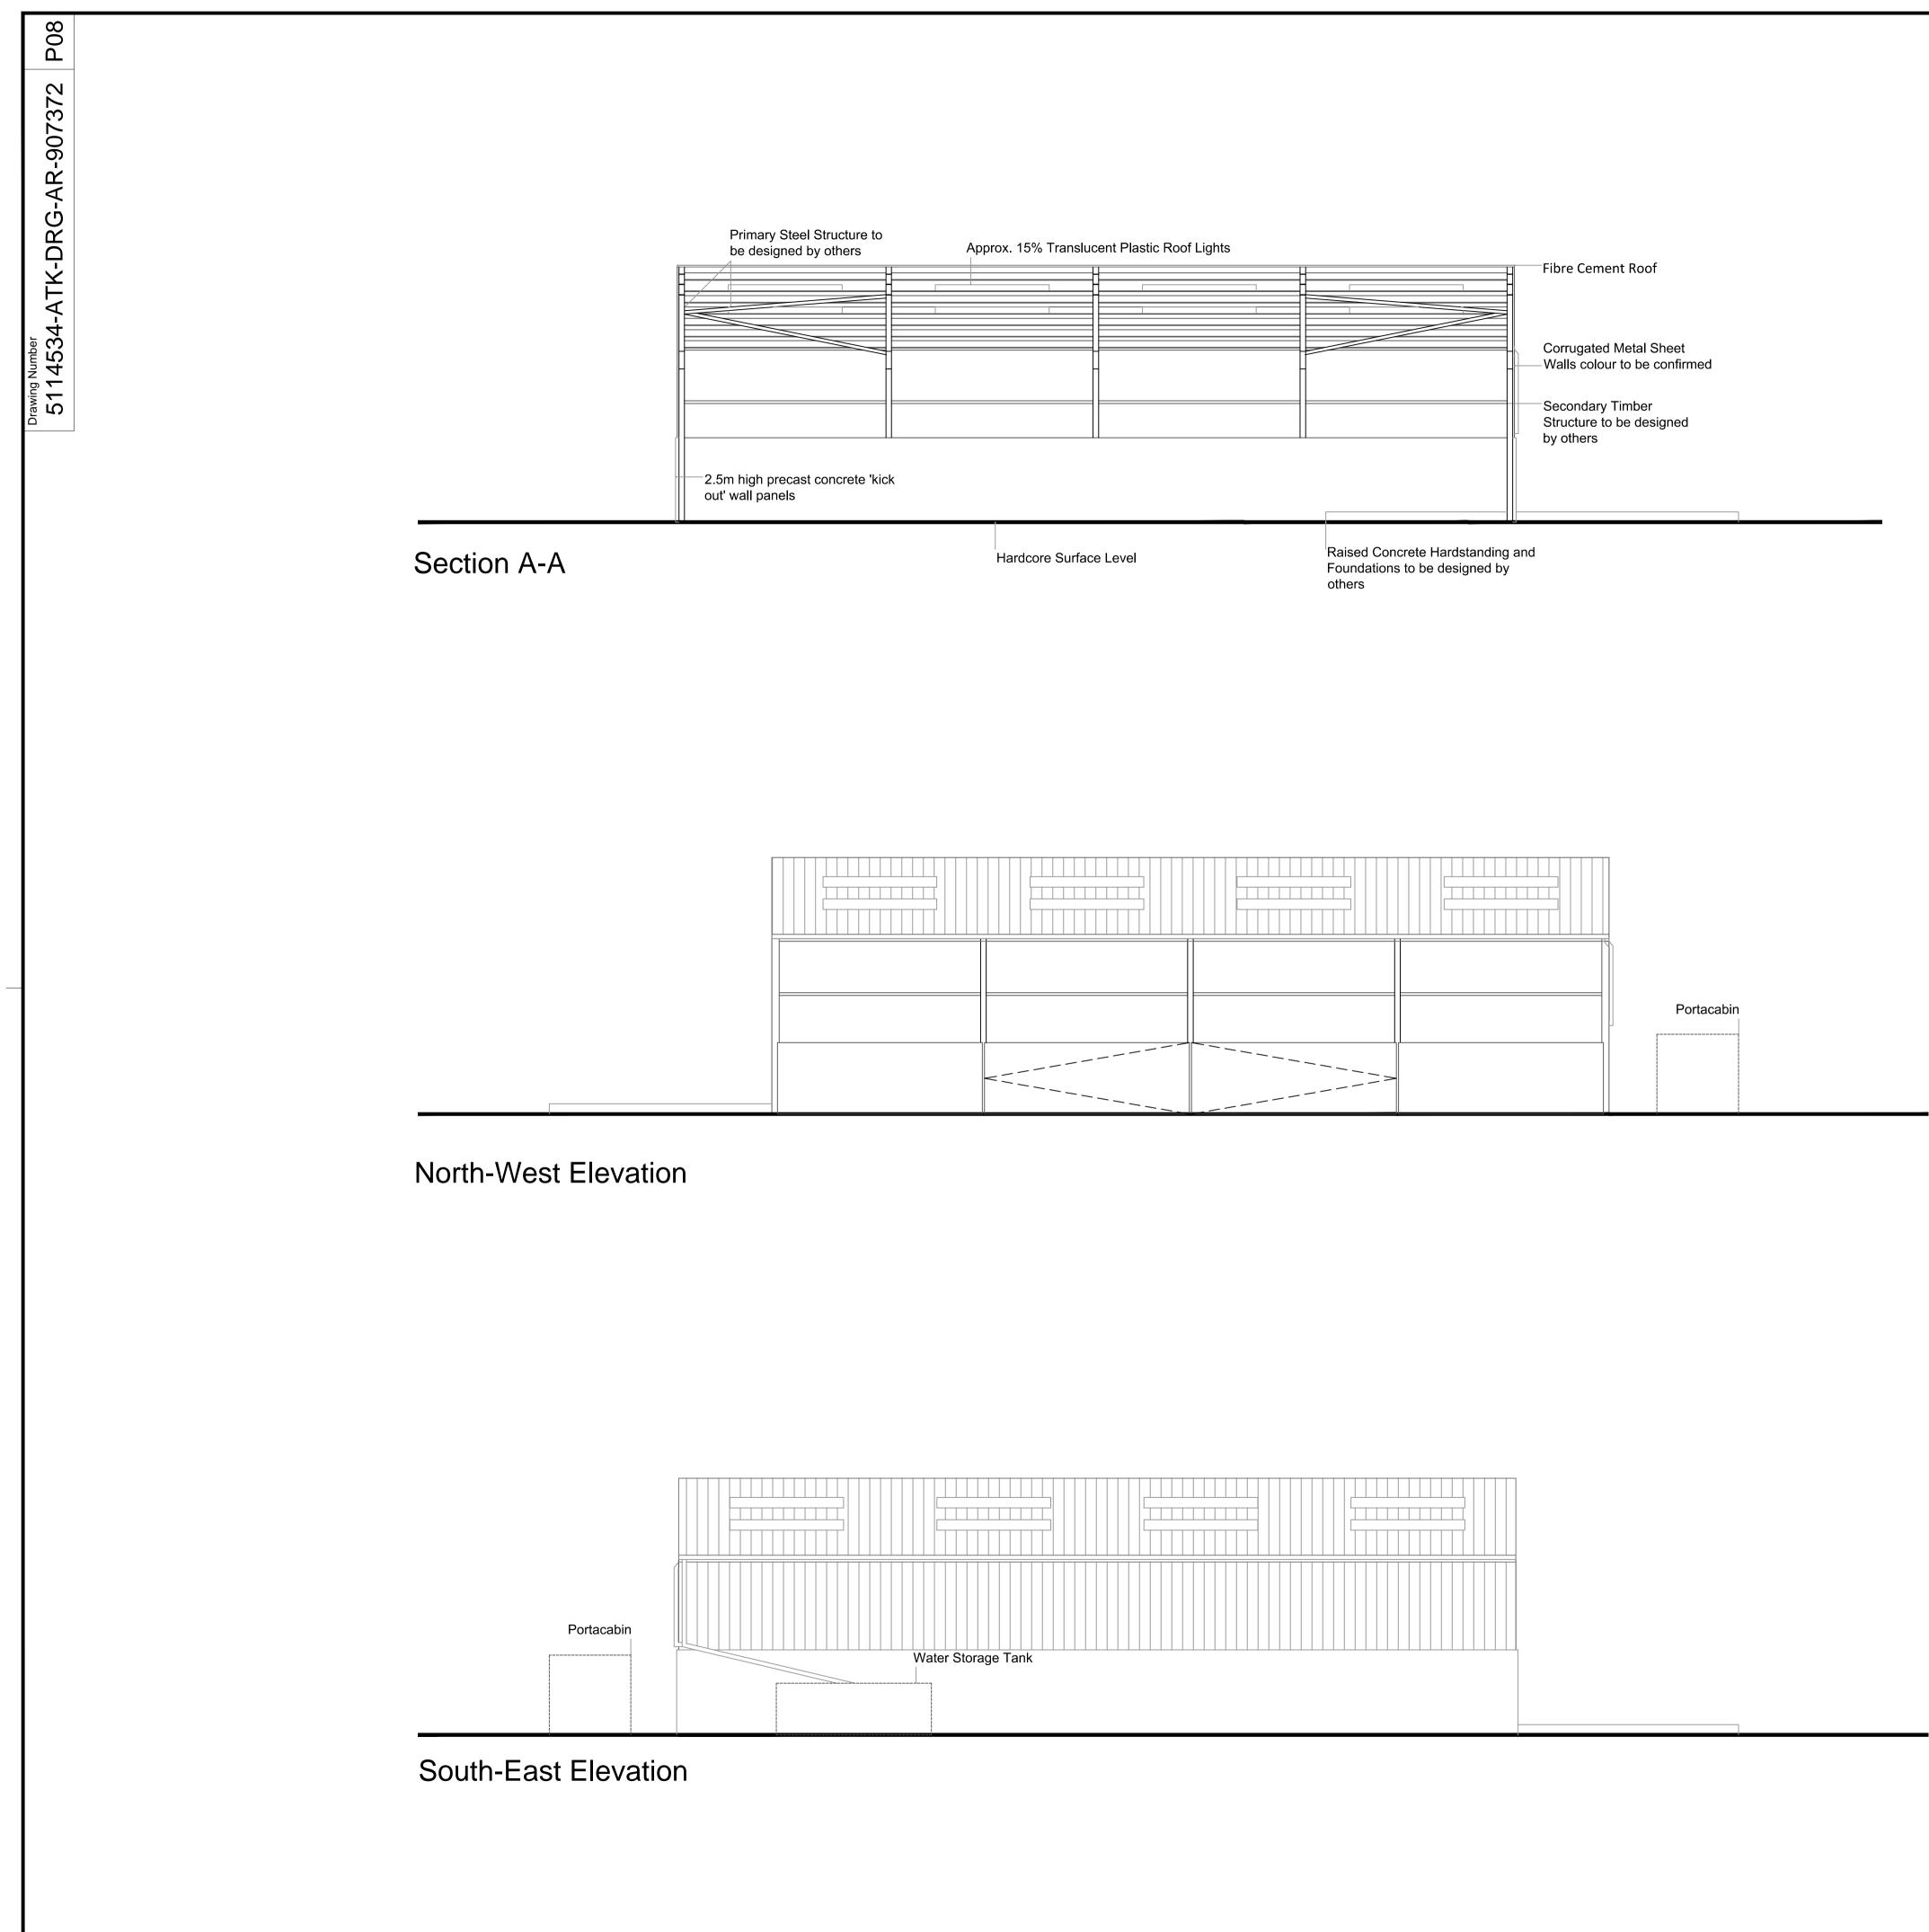

|                                       | í l           |
|---------------------------------------|---------------|
| · · · · · · · · · · · · · · · · · · · | <br>1         |
|                                       | 1             |
| -                                     | 1             |
|                                       | 1             |
|                                       | 1             |
|                                       | 1             |
|                                       | 1             |
|                                       | 1             |
| <br>                                  | 1             |
|                                       | D.            |
|                                       |               |
| H                                     | <b