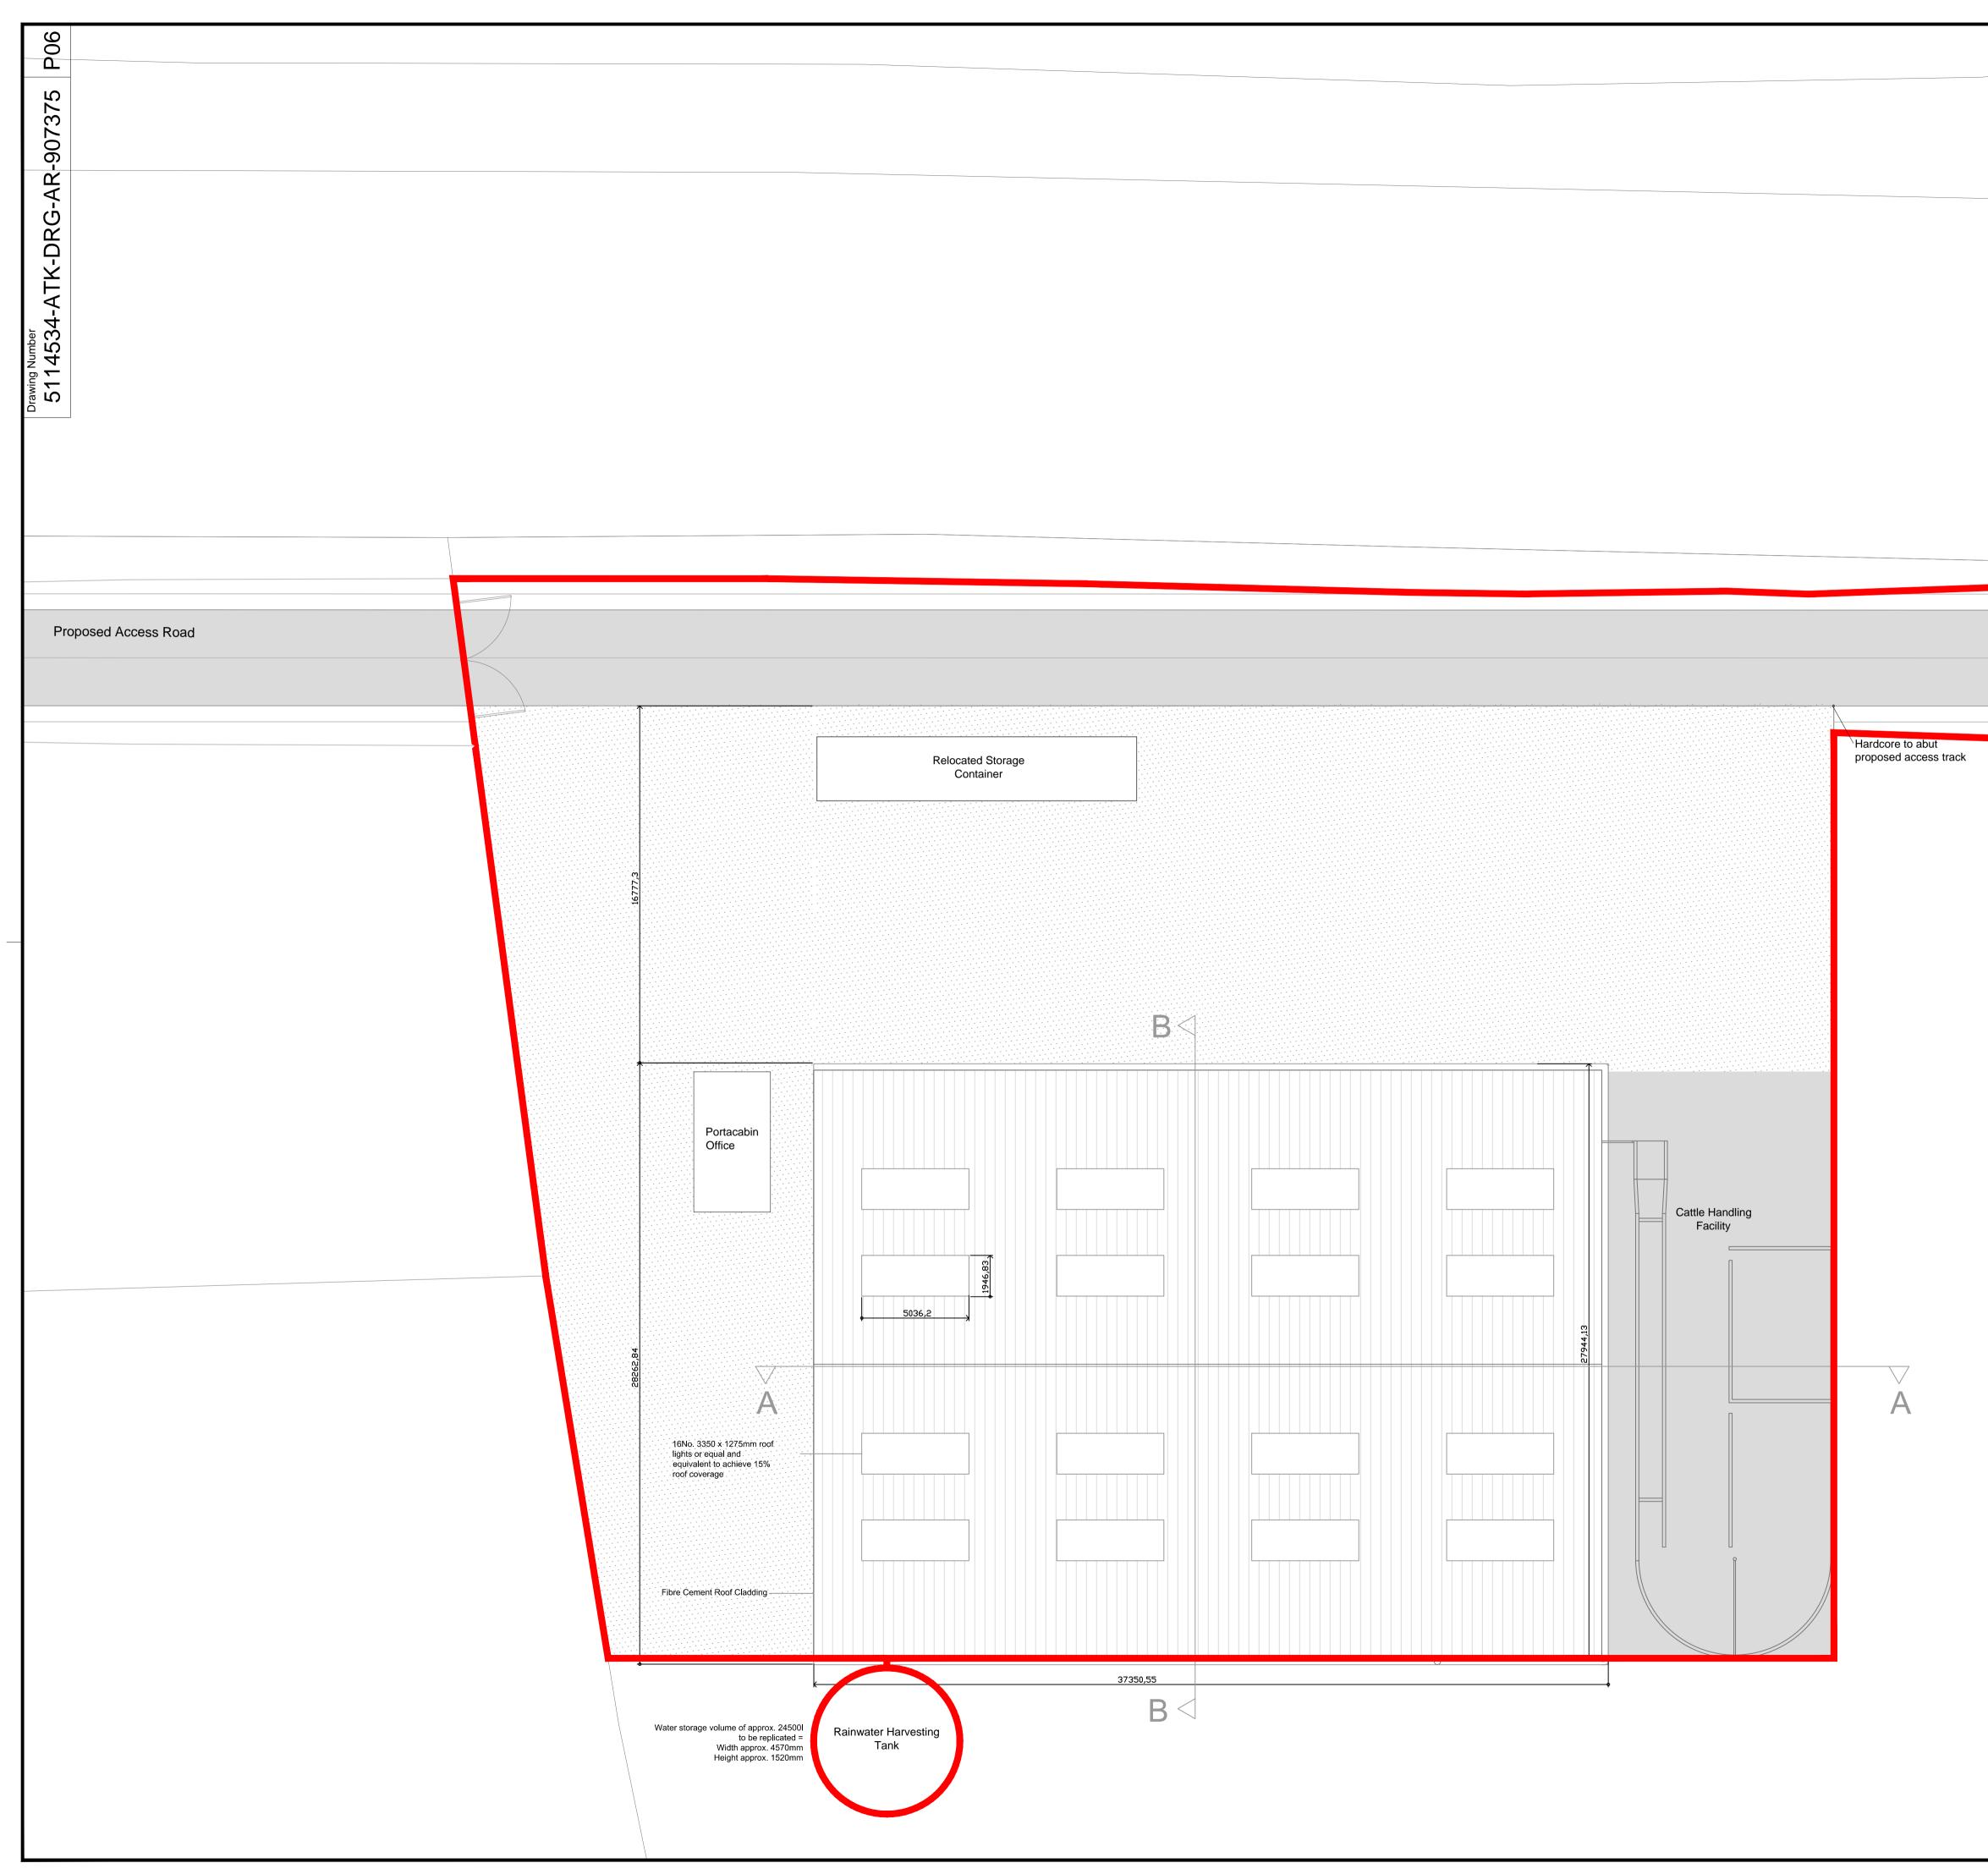

|                                                                               | Legend/Notes<br>OS MAP DATA REPRODUCED BY PERMISSION OF ORDNANCE SURVEY ON<br>BEHALF OF HMSO. © CROWN COPYRIGHT 2004, ALL RIGHTS RESERVED.                                                                    |
|-------------------------------------------------------------------------------|---------------------------------------------------------------------------------------------------------------------------------------------------------------------------------------------------------------|
|                                                                               | ORDNANCE SURVEY LICENCE NUMBER 0100040692.<br>Key:                                                                                                                                                            |
|                                                                               | Boundary Line - Extents of Planning Application<br>(Red line is drawn to extent of earthworks for<br>proposed access track)                                                                                   |
|                                                                               | Hardcore Surface                                                                                                                                                                                              |
|                                                                               | Concrete Base                                                                                                                                                                                                 |
|                                                                               |                                                                                                                                                                                                               |
|                                                                               | Structural Design to be done by others.<br>Design and Build Contractor to provide foundations details.                                                                                                        |
|                                                                               |                                                                                                                                                                                                               |
|                                                                               |                                                                                                                                                                                                               |
|                                                                               |                                                                                                                                                                                                               |
|                                                                               |                                                                                                                                                                                                               |
|                                                                               |                                                                                                                                                                                                               |
|                                                                               |                                                                                                                                                                                                               |
|                                                                               |                                                                                                                                                                                                               |
|                                                                               |                                                                                                                                                                                                               |
| Proposed Access Road                                                          |                                                                                                                                                                                                               |
|                                                                               |                                                                                                                                                                                                               |
|                                                                               |                                                                                                                                                                                                               |
|                                                                               |                                                                                                                                                                                                               |
|                                                                               |                                                                                                                                                                                                               |
|                                                                               |                                                                                                                                                                                                               |
|                                                                               |                                                                                                                                                                                                               |
|                                                                               | P06 24/02/15 TREES REMOVED AND HARDCORE ADDED CB JW GN                                                                                                                                                        |
|                                                                               | P05 20/02/15 BUILDING AND YARD LOCATION AMENDED CB JW GN   P04 16/02/15 KEY AND TITLE BLOCK AMENDED CB JW GN   P03 11/02/15 ISSUED FOR PLANNING - SIZE/SCALE CHANGED CB JW GN                                 |
|                                                                               | P02     06/01/15     ISSUE     CB     JW     GN       P01     12/12/14     ISSUE     CB     JW     GN                                                                                                         |
|                                                                               | Rev     Date     Description of Revisions     Drawn     Chkd     Appr       Status     S2 FOR INFORMATION                                                                                                     |
|                                                                               |                                                                                                                                                                                                               |
|                                                                               | <u>NetworkRail</u>                                                                                                                                                                                            |
|                                                                               |                                                                                                                                                                                                               |
|                                                                               | Carillion BUCKINGHAM                                                                                                                                                                                          |
| C                                                                             | Contractor(s)                                                                                                                                                                                                 |
|                                                                               | ATKINS<br>The Axis                                                                                                                                                                                            |
|                                                                               | 10 Holliday Street<br>Birmingham<br>West Midlands                                                                                                                                                             |
|                                                                               | B1 1TF Fax: +44 (0)121 483 6333                                                                                                                                                                               |
| F                                                                             | Project                                                                                                                                                                                                       |
|                                                                               | HOME FARM AGRICULTURAL                                                                                                                                                                                        |
|                                                                               | HOME FARM AGRICULTURAL<br>BUILDING AND ACCESS TRACK                                                                                                                                                           |
|                                                                               |                                                                                                                                                                                                               |
| ]                                                                             | BUILDING AND ACCESS TRACK                                                                                                                                                                                     |
|                                                                               | BUILDING AND ACCESS TRACK                                                                                                                                                                                     |
|                                                                               | BUILDING AND ACCESS TRACK                                                                                                                                                                                     |
|                                                                               | Drawing Title<br>DETAILED PROPOSED ROOF PLAN                                                                                                                                                                  |
| τ                                                                             | Drawing Title     DETAILED PROPOSED ROOF PLAN     Designed   CB     Drawing   Signed     Date   24/02/15     Drawin   CB   Signed   Date     24/02/15   Signed   Date   24/02/15                              |
| [<br>[<br>[<br>[<br>[<br>[<br>[<br>[<br>[<br>[<br>[<br>[<br>[<br>[]]]]]]]]]]] | Drawing Title     DETAILED PROPOSED ROOF PLAN     Designed   CB     CB   Signed   Date     Checked   JW   Signed   Date     Approved   CH   Signed   Date                                                     |
|                                                                               | Drawing Title     DETAILED PROPOSED ROOF PLAN     Designed   CB     Drawin   CB     CB   Signed   Date     24/02/15   Date   24/02/15     Checked   JW   Signed   Date     Annovad   Signed   Date   24/02/15 |