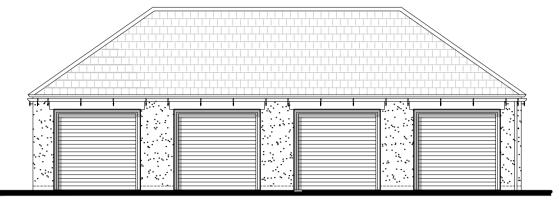

SIDE ELEVATION

FRONT ELEVATION

PLOTS:- 132 \$ 133

FRONT ELEVATION SIDE ELEVATION TWIN HIPPED LINEAR GARAGE - BRICK

PLOTS:- 191, 192, 193 \$ 194

SIDE ELEVATION COMBINED HIPPED TWIN GARAGE - RENDER

FRONT ELEVATION