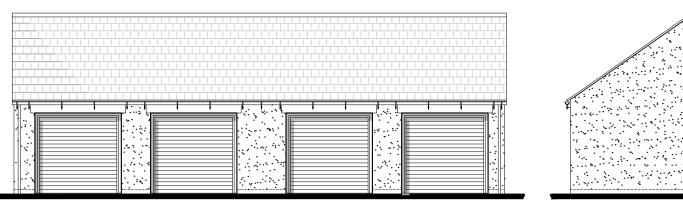

PLOTS:- 98 \$ 99

SIDE ELEVATION DOUBLE TWIN LINEAR GARAGE - STONE

The contractor is to check and verify all building and site dimensions, levels and sewer invert levels at connection points before work starts. The contractor is to comply in all respects with current building legislation - British Standard Specifications, Building Regulationsetc. Whether or not specifically stated on this drawing.