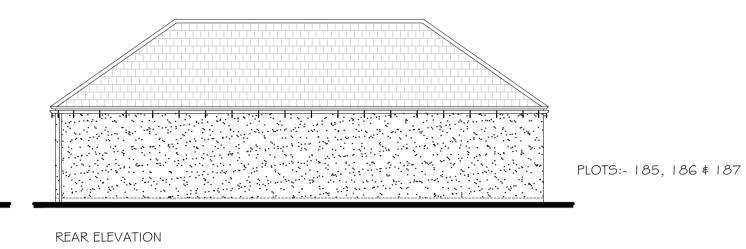

PLOTS:- 98 \$ 99

SIDE ELEVATION DOUBLE TWIN LINEAR GARAGE - STONE

The contractor is to check and verify all building and site dimensions, levels and sewer invert levels at connection points before work starts. The contractor is to comply in all respects with current building legislation - British Standard Specifications, Building Regulationsetc. Whether or not specifically stated on this drawing.