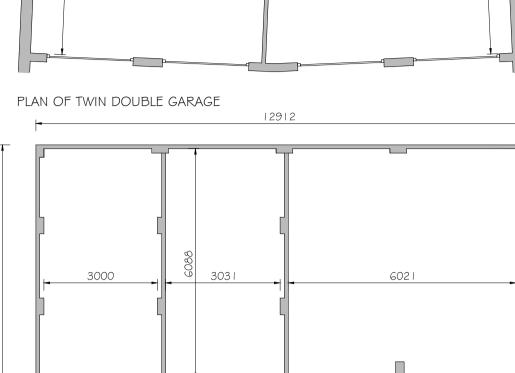

## PARCELS KMA & KMB, KINGSMERE, BICESTER GARAGES

SIDE ELEVATION

REAR ELEVATION

PLAN OF DOUBLE AND TWIN GARAGE

PLAN OF A TWIN LINEAR GARAGE

FRONT ELEVATION TWIN DOUBLE GARAGE - RENDER

HIPPED DOUBLE & TWIN GARAGE - RENDER