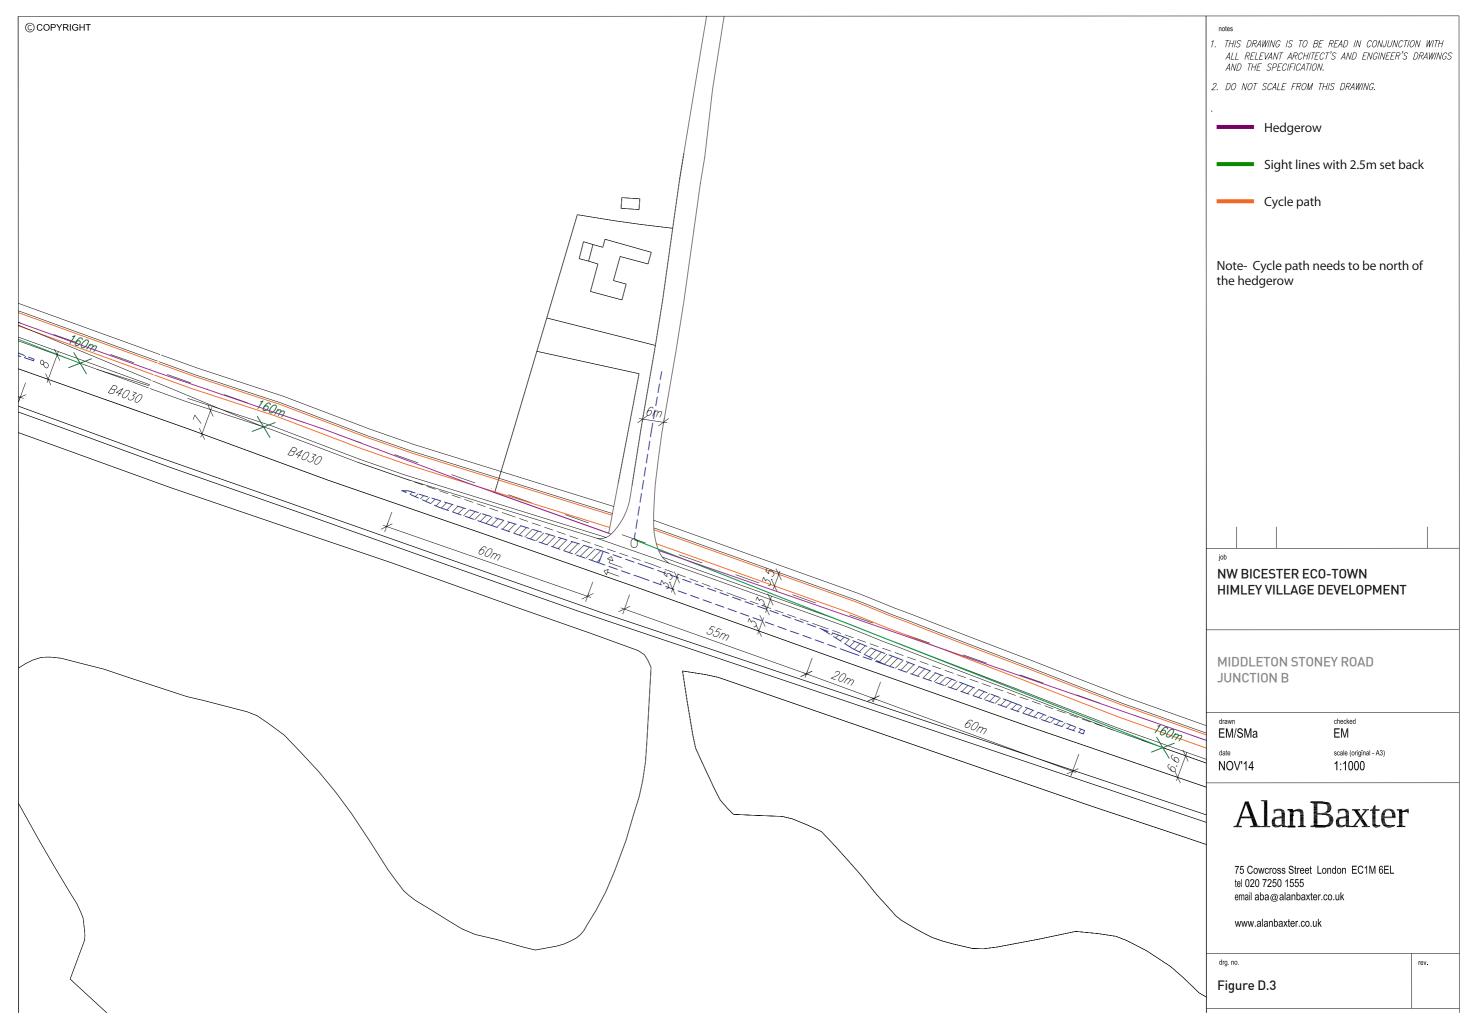

S DRAWING IS TO BE READ IN CONJUNCTION WITH ALL RELEVANT ARCHITECT'S AND ENGINEER'S DRAWINGS AND THE SPECIFICATION. 2. DO NOT SCALE FROM THIS DRAWING. Hedgerow Sight lines with 2.5m set back Cycle path Note- Cycle path needs to be north of the hedgerow Junction A NW BICESTER ECO-TOWN HIMLEY VILLAGE DEVELOPMENT Junction B title MIDDLETON STONEY ROAD **NEW ACCESS JUNCTIONS** drawn EM/SMa scale (original - A3) 1:2000 **Alan Baxter** 75 Cowcross Street London EC1M 6EL tel 020 7250 1555 email aba@alanbaxter.co.uk www.alanbaxter.co.uk Figure D.1 Alan Baxter & Associates LLP is a Limited Liability Partnership registered in England, number 0C328839. Registered office as above .

## APPENDIX D Figure D.2 Middleton Stoney Road Junction A



## APPENDIX D Figure D.3 Middleton Stoney Road Junction B