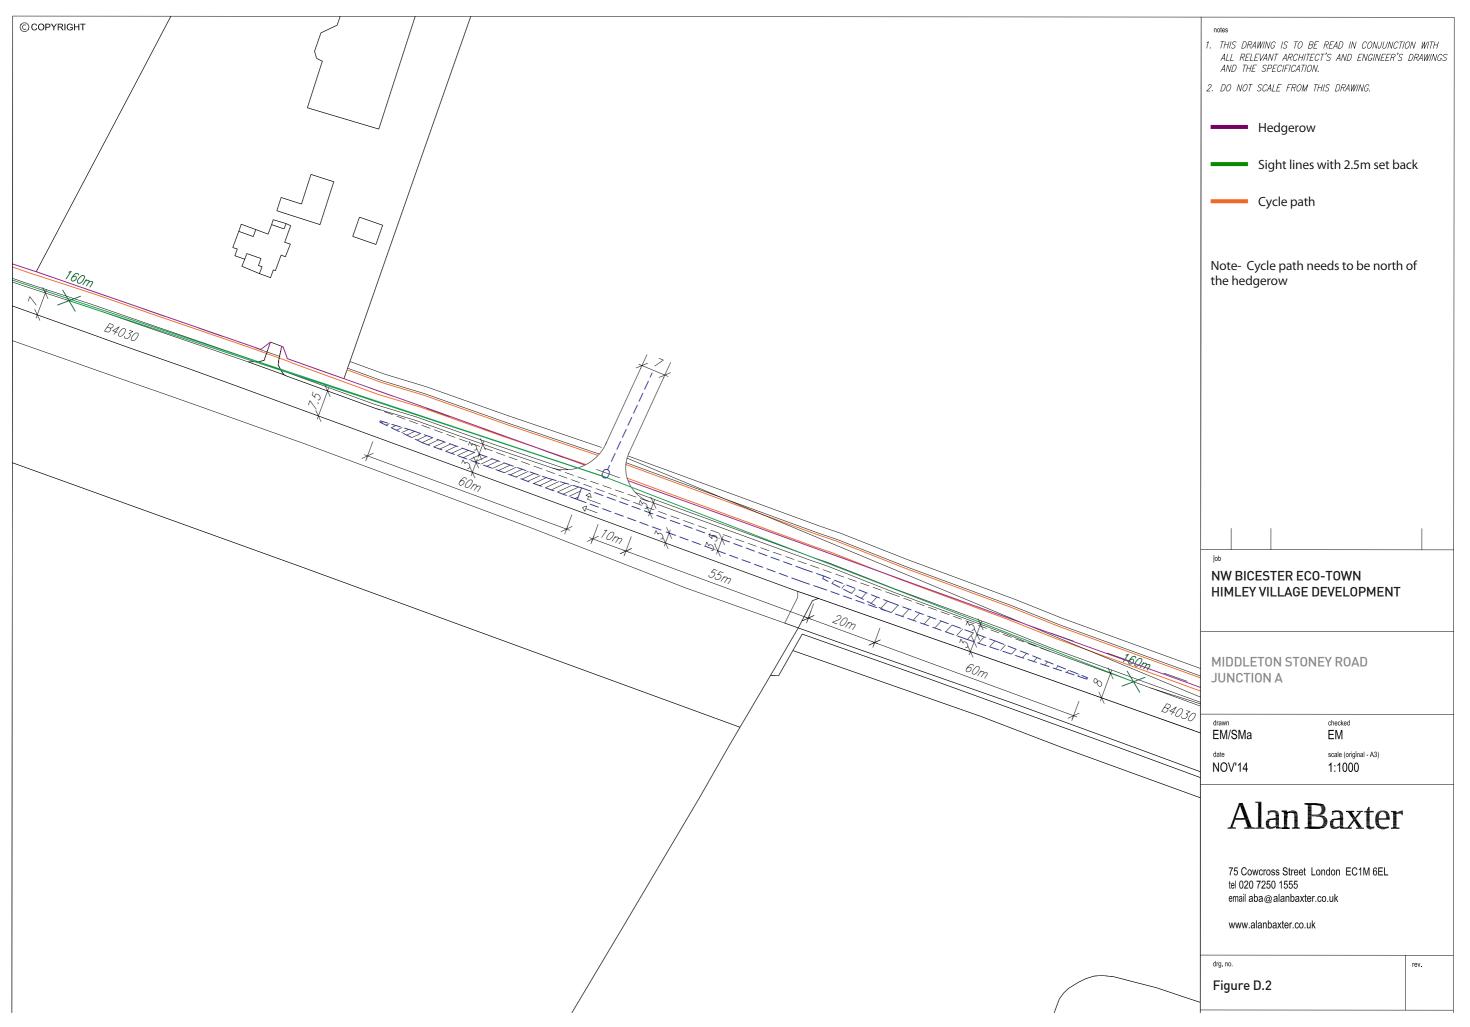

.1 Middleton Stoney Road New Access Junctions © COPYRIGHT THIS DRAWING IS TO BE READ IN CONJUNCTION WITH ALL RELEVANT ARCHITECT'S AND ENGINEER'S DRAWINGS AND THE SPECIFICATION. 2. DO NOT SCALE FROM THIS DRAWING. Hedgerow Sight lines with 2.5m set back Cycle path Note- Cycle path needs to be north of the hedgerow Junction A NW BICESTER ECO-TOWN HIMLEY VILLAGE DEVELOPMENT Junction B title MIDDLETON STONEY ROAD **NEW ACCESS JUNCTIONS** drawn EM/SMa scale (original - A3) 1:2000 **Alan Baxter** 75 Cowcross Street London EC1M 6EL tel 020 7250 1555 email aba@alanbaxter.co.uk www.alanbaxter.co.uk Figure D.1 Alan Baxter & Associates LLP is a Limited Liability Partnership registered in England, number 0C328839. Registered office as above .

## APPENDIX D Figure D.2 Middleton Stoney Road Junction A



## APPENDIX D Figure D.3 Middleton Stoney Road Junction B