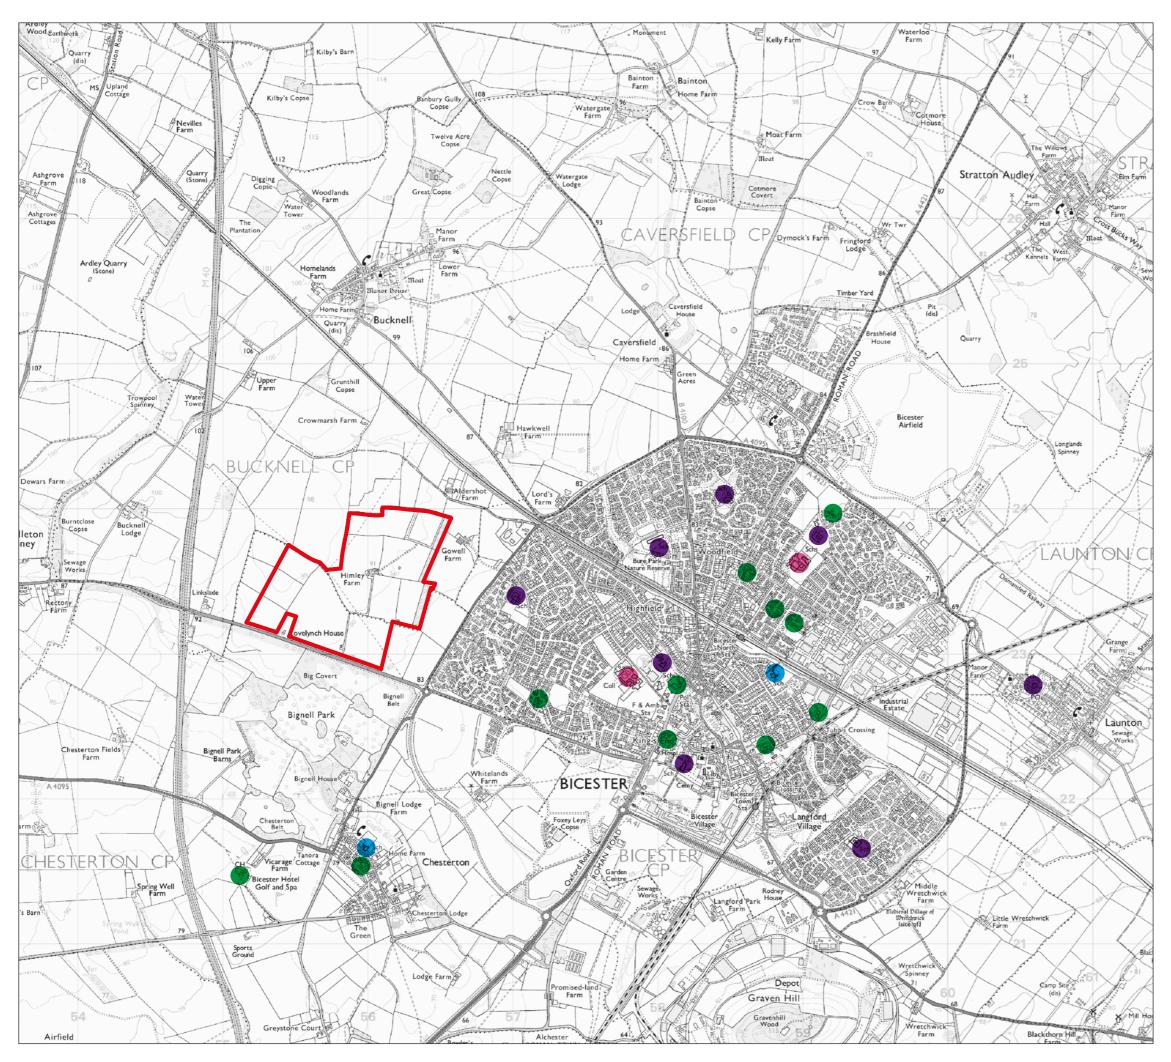

Project Details

Figure Title

Figure 16.3: Significant Open Spaces, Sports Recreation Provision and Community Facilities within Bicester Town and the immediate surrounding area.

Figure Ref Date

File Location

EED14995-100\_GR\_ES\_16.3A

EED14995-100: Himley Village

2014

\\nt-Incs\\weedl\\projects\\eed14995\\100\\graphics\\es\\issued figures

www.watermangroup.com

**Project Details** 

Figure Title

Date