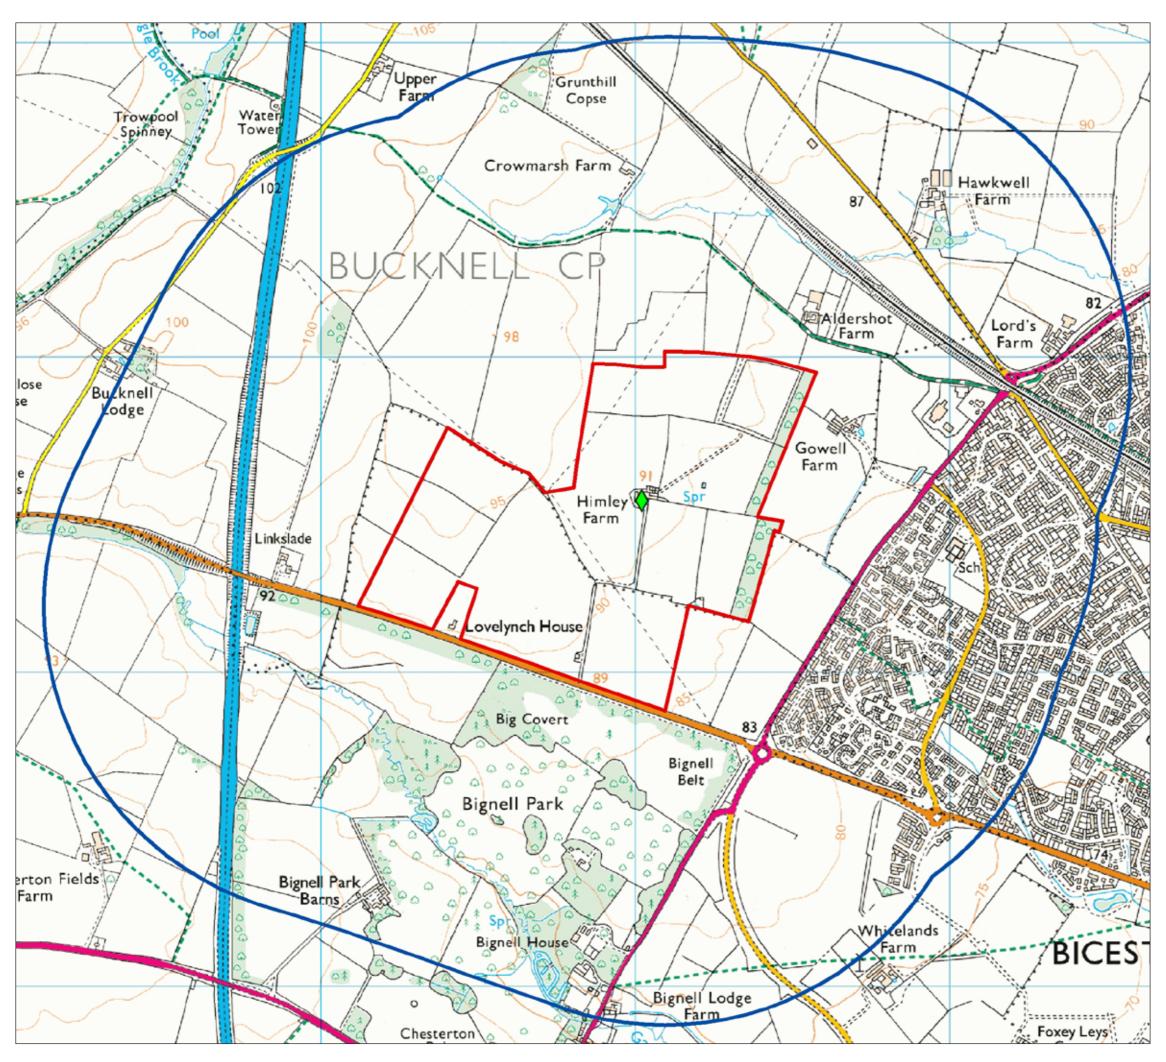

Project Details

Figure Title

Figure 15.2: Nationally Designated Heritage Assets

Figure Ref Date

f EED14995-100\_GR\_DBA\_15.2A 2014

EED14995-100: Himley Village

File Location \nt-lncs\weedl\projects\eed14995\100\graphics\dba\issued figures

Planning Application Boundary

Ward Boundaries