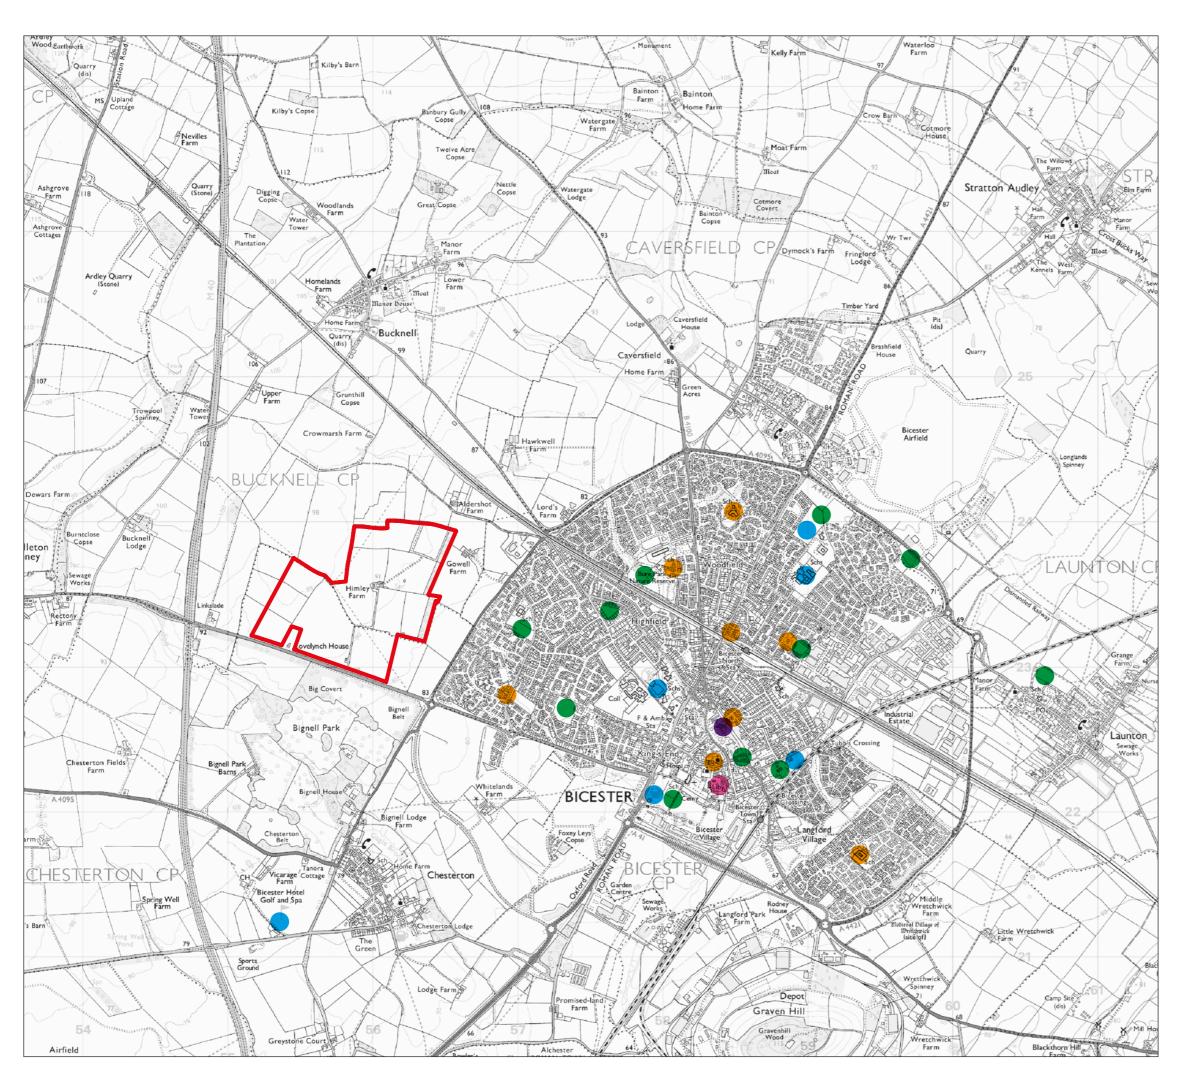

## **OXFORDSHIRE COUNTY**

Project Details

EED14995-100: Himley Village

Figure Title

Figure 16.1: Site Location and Surrounding Wards

Figure Ref
Date
File Location

EED14995-100\_GR\_ES\_16.1A

 $\label{thm:lncsweedl} $$ \prod_{e=0.1995\100\graphics\es\sued\figures } $$ \noindent $(0,0)$ is the sum of the s$ 