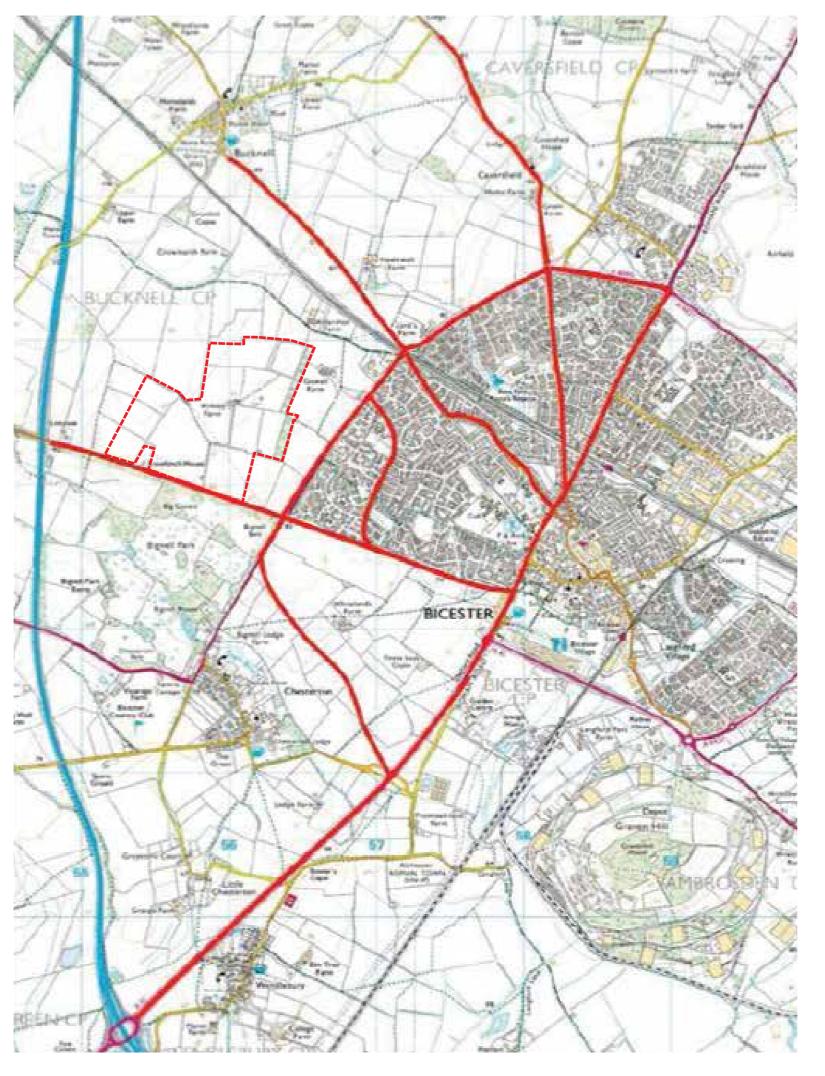

EED14995-100: Himley Village

Figure Title

Figure Ref

EED14995-100\_GR\_ES\_8.6A 2014

Date File Location

\\nt-lncs\weedl\projects\eed14995\100\graphics\es\issued figures

Figure 8.6: Personal Injury Accident Area Data