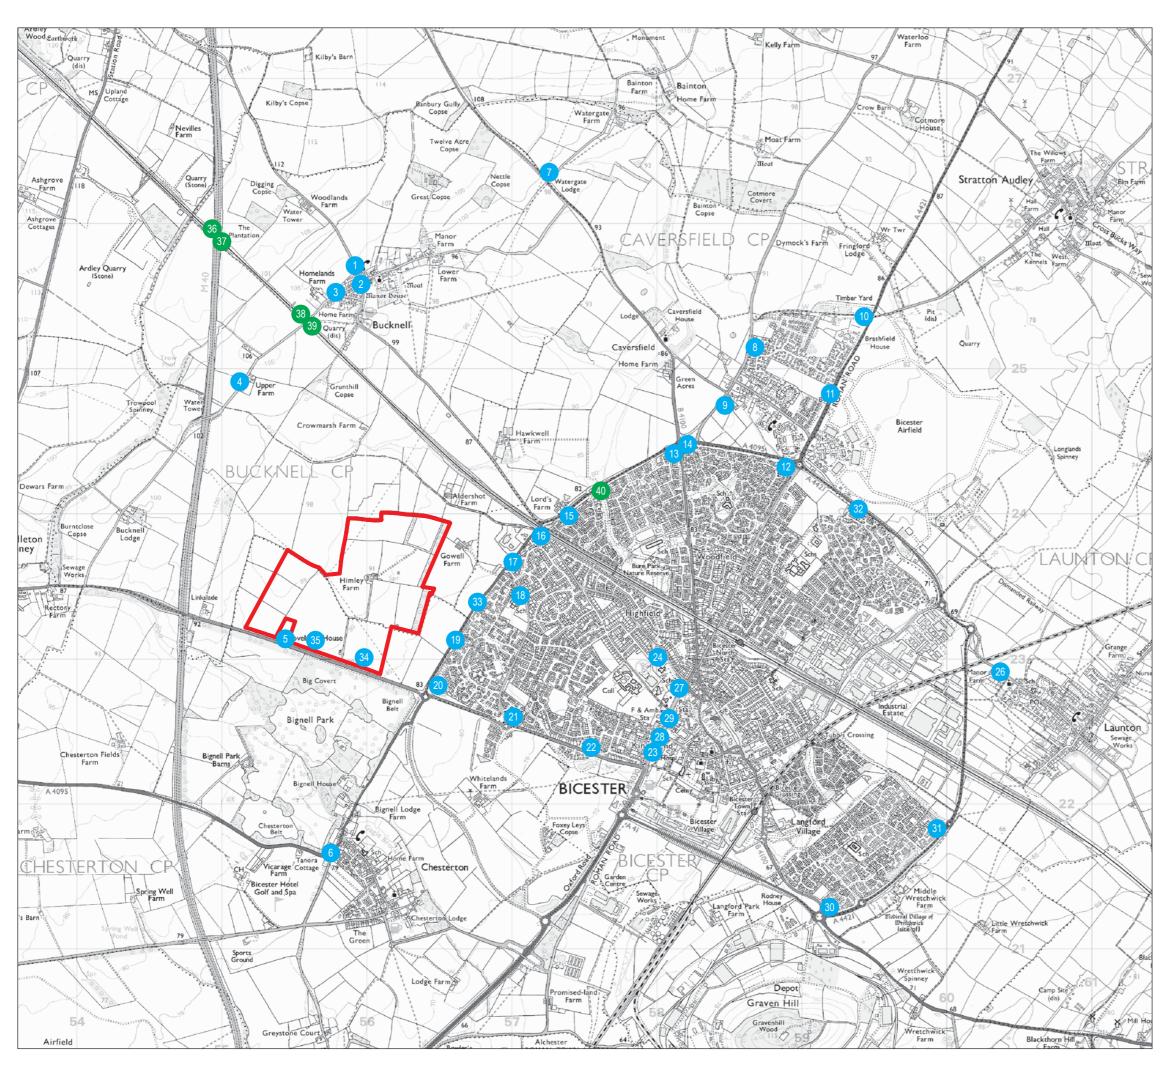

Site Boundary

Sensitive Receptors

Project Details

EED14995-100: Himley Village

Figure Title

Figure 9.1: Site Plan and Receptor Locations

Figure Ref
Date
File Location

EED14995-100\_GR\_ES\_9.1A