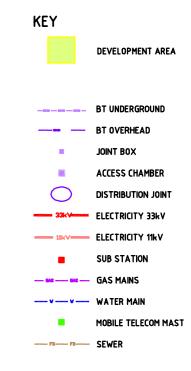

Project Details

Figure Title

Figure Ref Date

File Location

EED14995-100: Himley Village

Figure 5.8: Existing Utilities in the NW Bicester EcoTown Area

EED14995-100\_GR\_ES\_5.8A

 $\label{lem:lncsweedl} $$ \prod_{e=1}^{100\graphics\es\sued figures} $$ \operatorname{long}(e) = 100\graphics\es\sued figures $$ \operatorname{long}(e) = 100\graphics\es\sued figures$ 