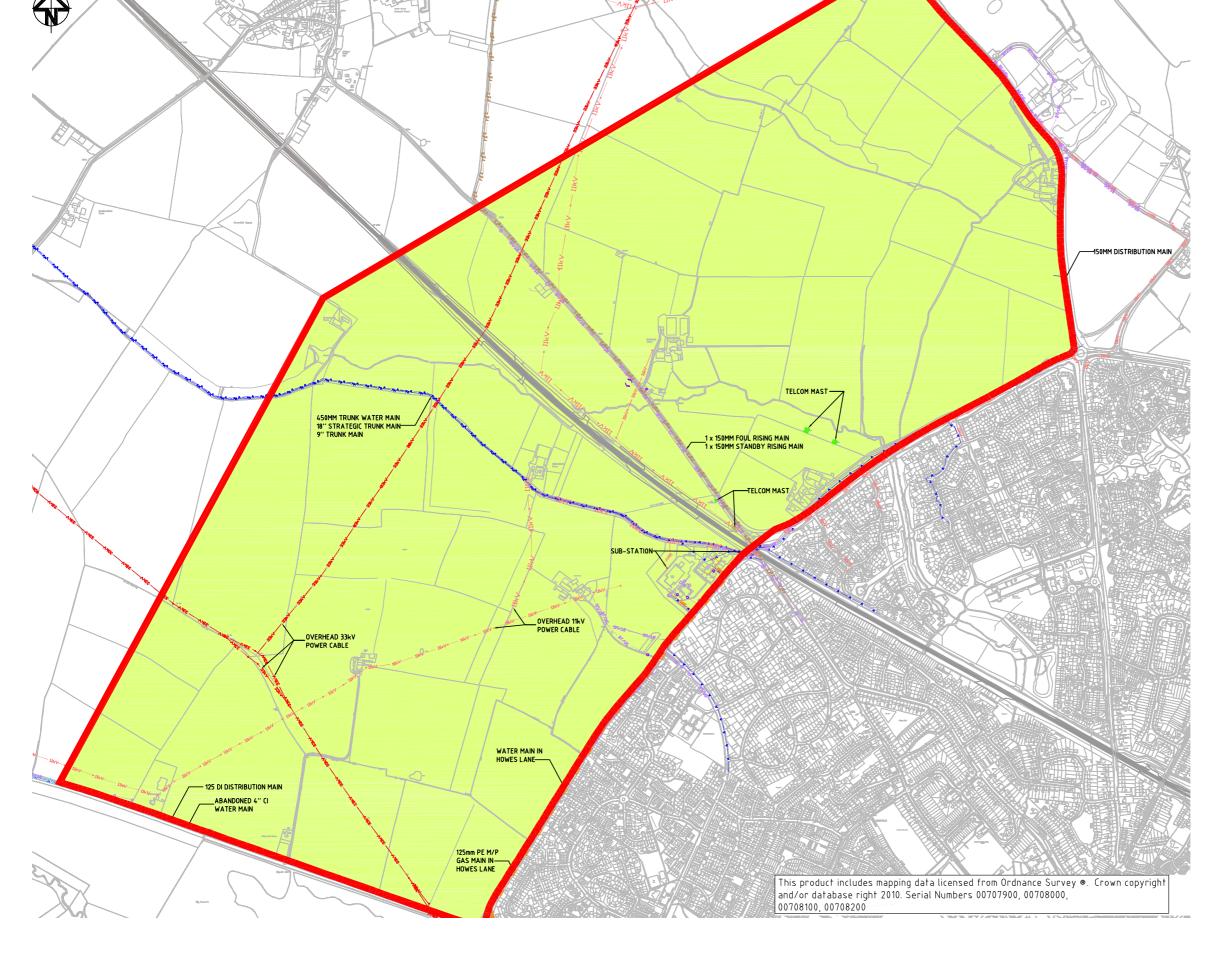

Indicative Landscape Context Study Area

Project Details

Figure Title

Figure Ref Date

File Location

EED14995-100: Himley Village

Figure 6.1: Landscape Context Study Area

EED14995-100\_GR\_ES\_6.1A