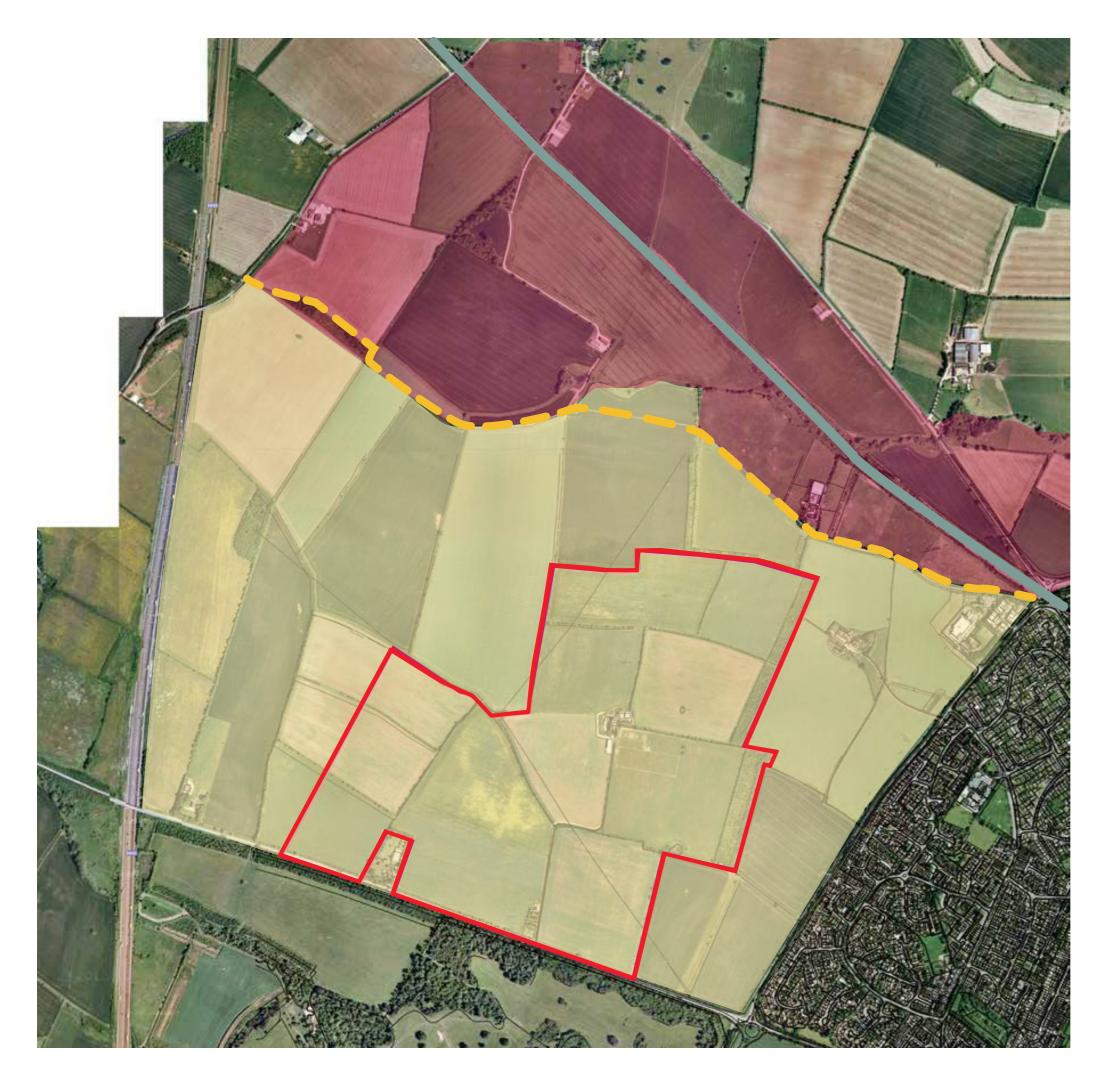

Project Details

Figure Title

Figure Ref Date

File Location

EED14995-100: Himley Village

Figure 5.8: Existing Utilities in the NW Bicester EcoTown Area

EED14995-100\_GR\_ES\_5.8A

 $\label{lem:lncsweedl} $$ \prod_{e=1}^{100\graphics\es\sued figures} $$ \operatorname{long}(e) = 100\graphics\es\sued figures $$ \operatorname{long}(e) = 100\graphics\es\sued figures$ 