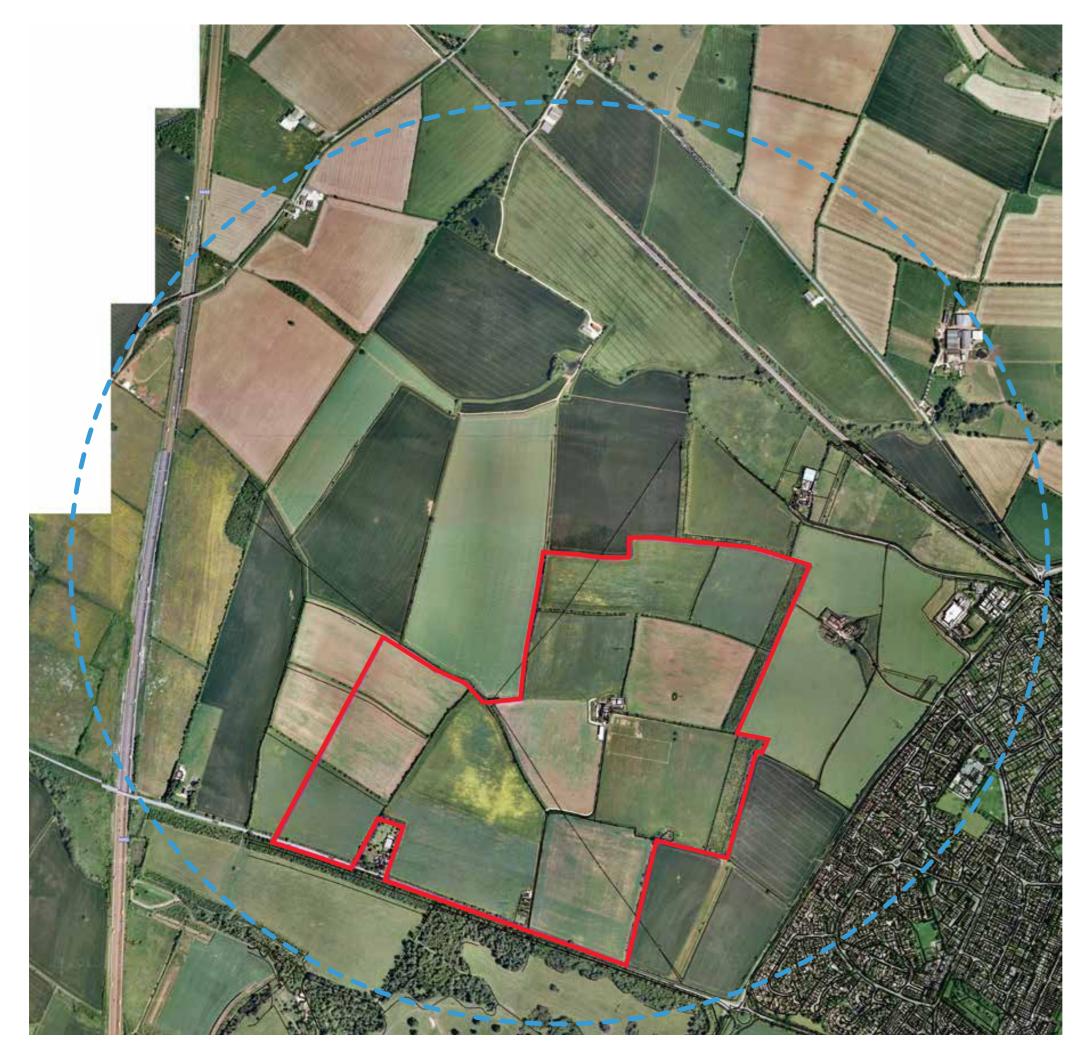

 $\label{lem:lines} $$ \prod_{n \in \mathbb{N}} \frac{14995}{100} \operatorname{ships} ed 14995.$ 

Indicative Landscape Context Study Area

Indicative Viewpoint Locations

Project Details

Figure Title

Figure 6.2: Visual Study Area and Viewpoints

EED14995-100: Himley Village

Figure Ref Date

File Location

EED14995-100\_GR\_ES\_6.2A 2014

 $\label{lem:lines} $$ \prod_{n \in \mathbb{N}} \frac{14995}{100} \operatorname{ships} ed 14995.$ 

Railway

Bridleway