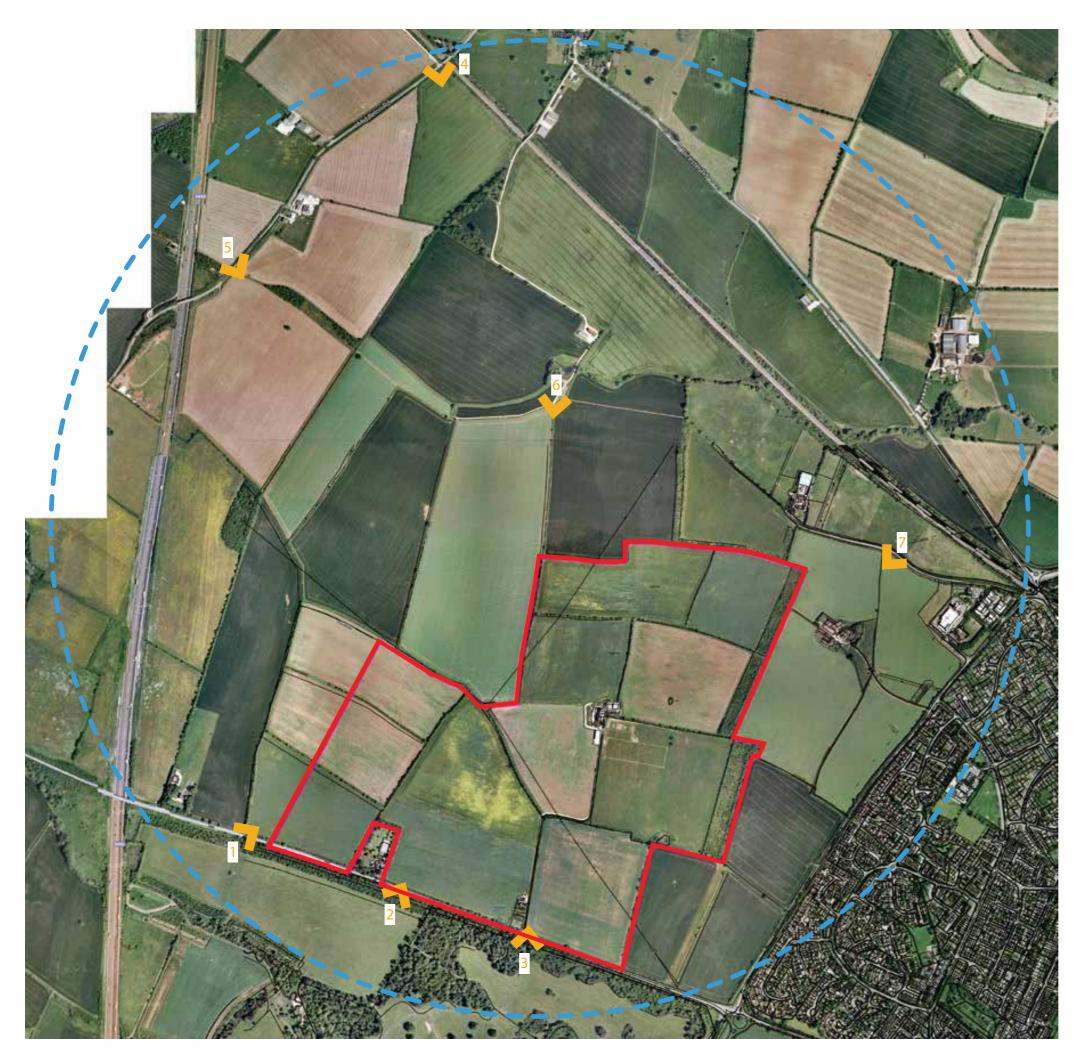

 $\label{lem:lines} $$ \prod_{n \in \mathbb{N}} \frac{14995}{100} \operatorname{ships} ed 14995.$ 

Indicative Landscape Context Study Area

Indicative Viewpoint Locations

Project Details

Figure Title

Figure 6.2: Visual Study Area and Viewpoints

EED14995-100: Himley Village

Figure Ref Date

File Location

EED14995-100\_GR\_ES\_6.2A 2014

 $\label{lem:lines} $$ \prod_{n \in \mathbb{N}} \frac{14995}{100} \operatorname{ships} ed 14995.$ 

Railway

Bridleway