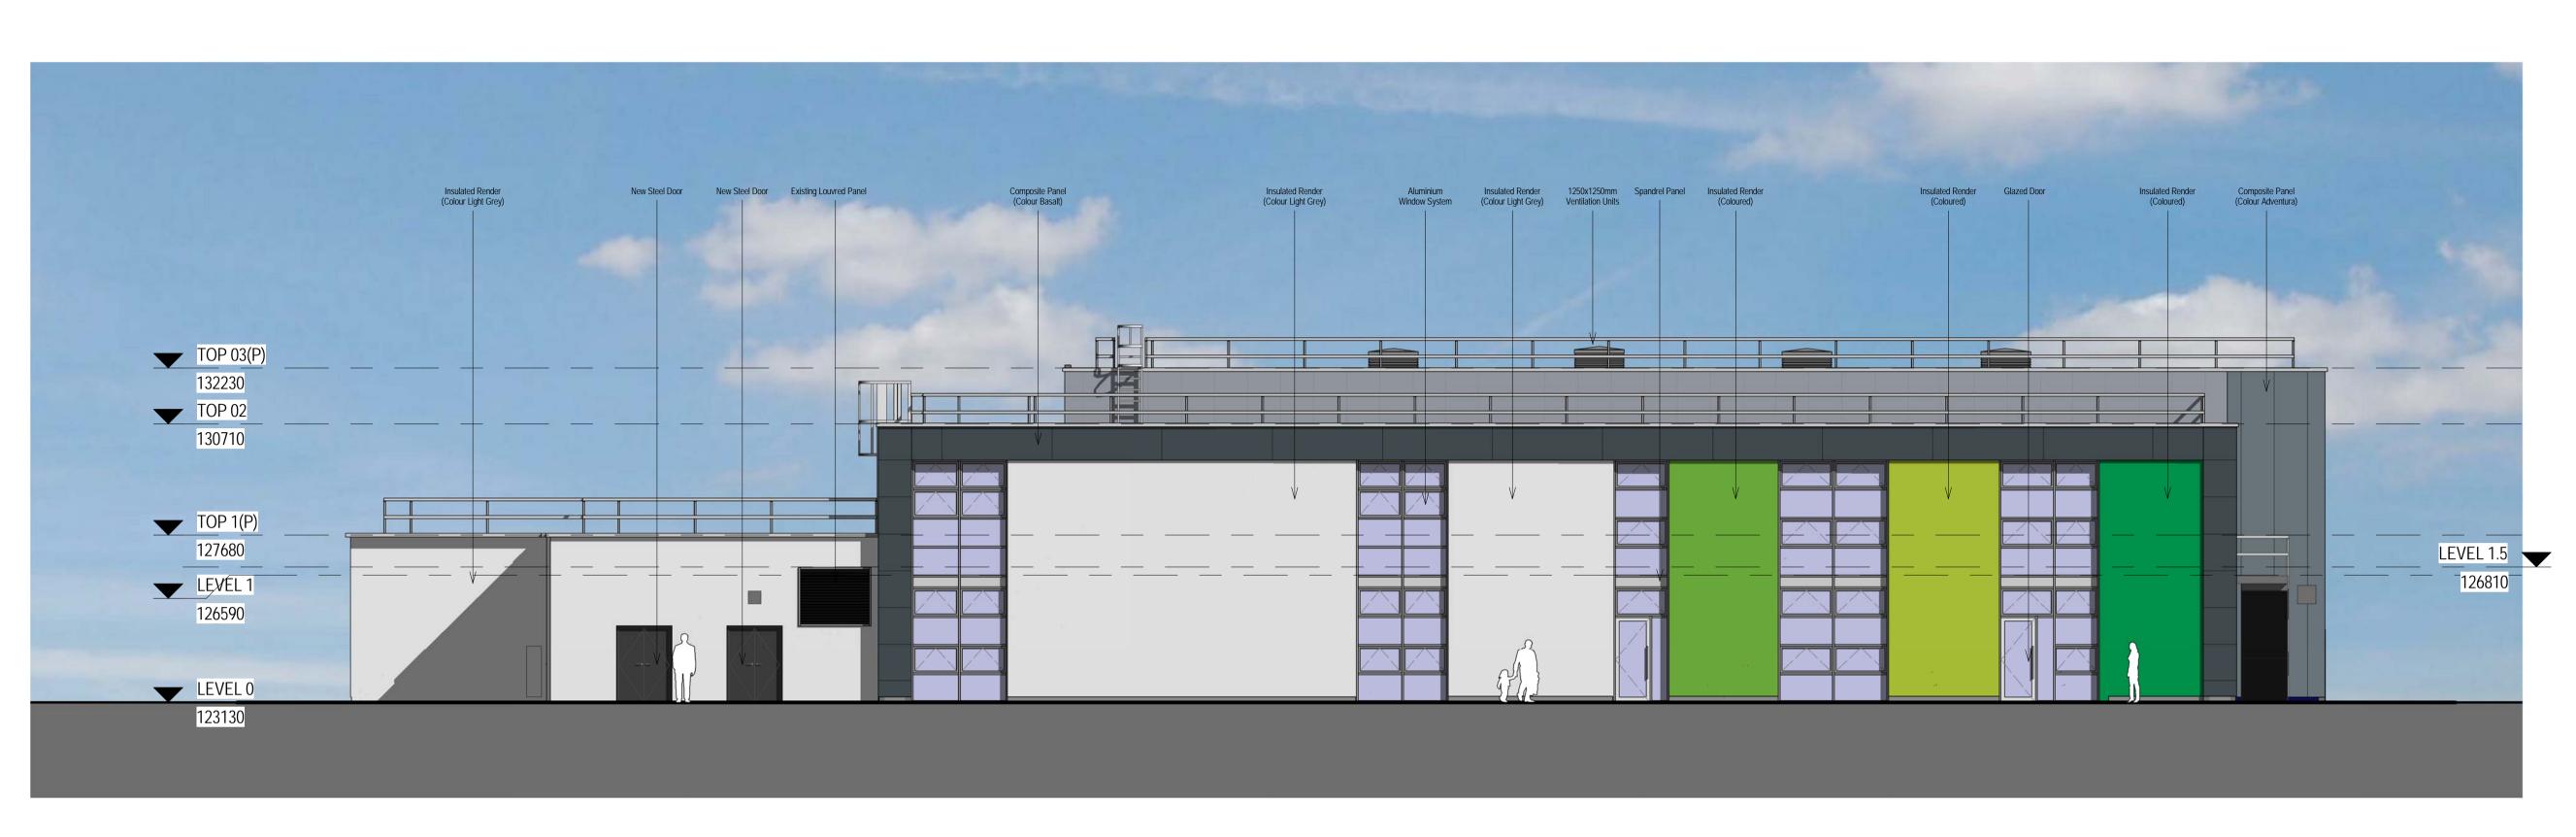

1 L-SH-2151 - South Elevation

**2** L-SH-2151 - West Elevation 1:100

This line should measure 100mm along x and y axis when printed

NOTES

- ALL CLADDING IS BASED UPON THE MANUFACTURERS STANDARD COLOURS

- ARCHITECTURAL WALL PANELS (HOT DIP ZINC/ ALUMINIUM COATED STEEL)