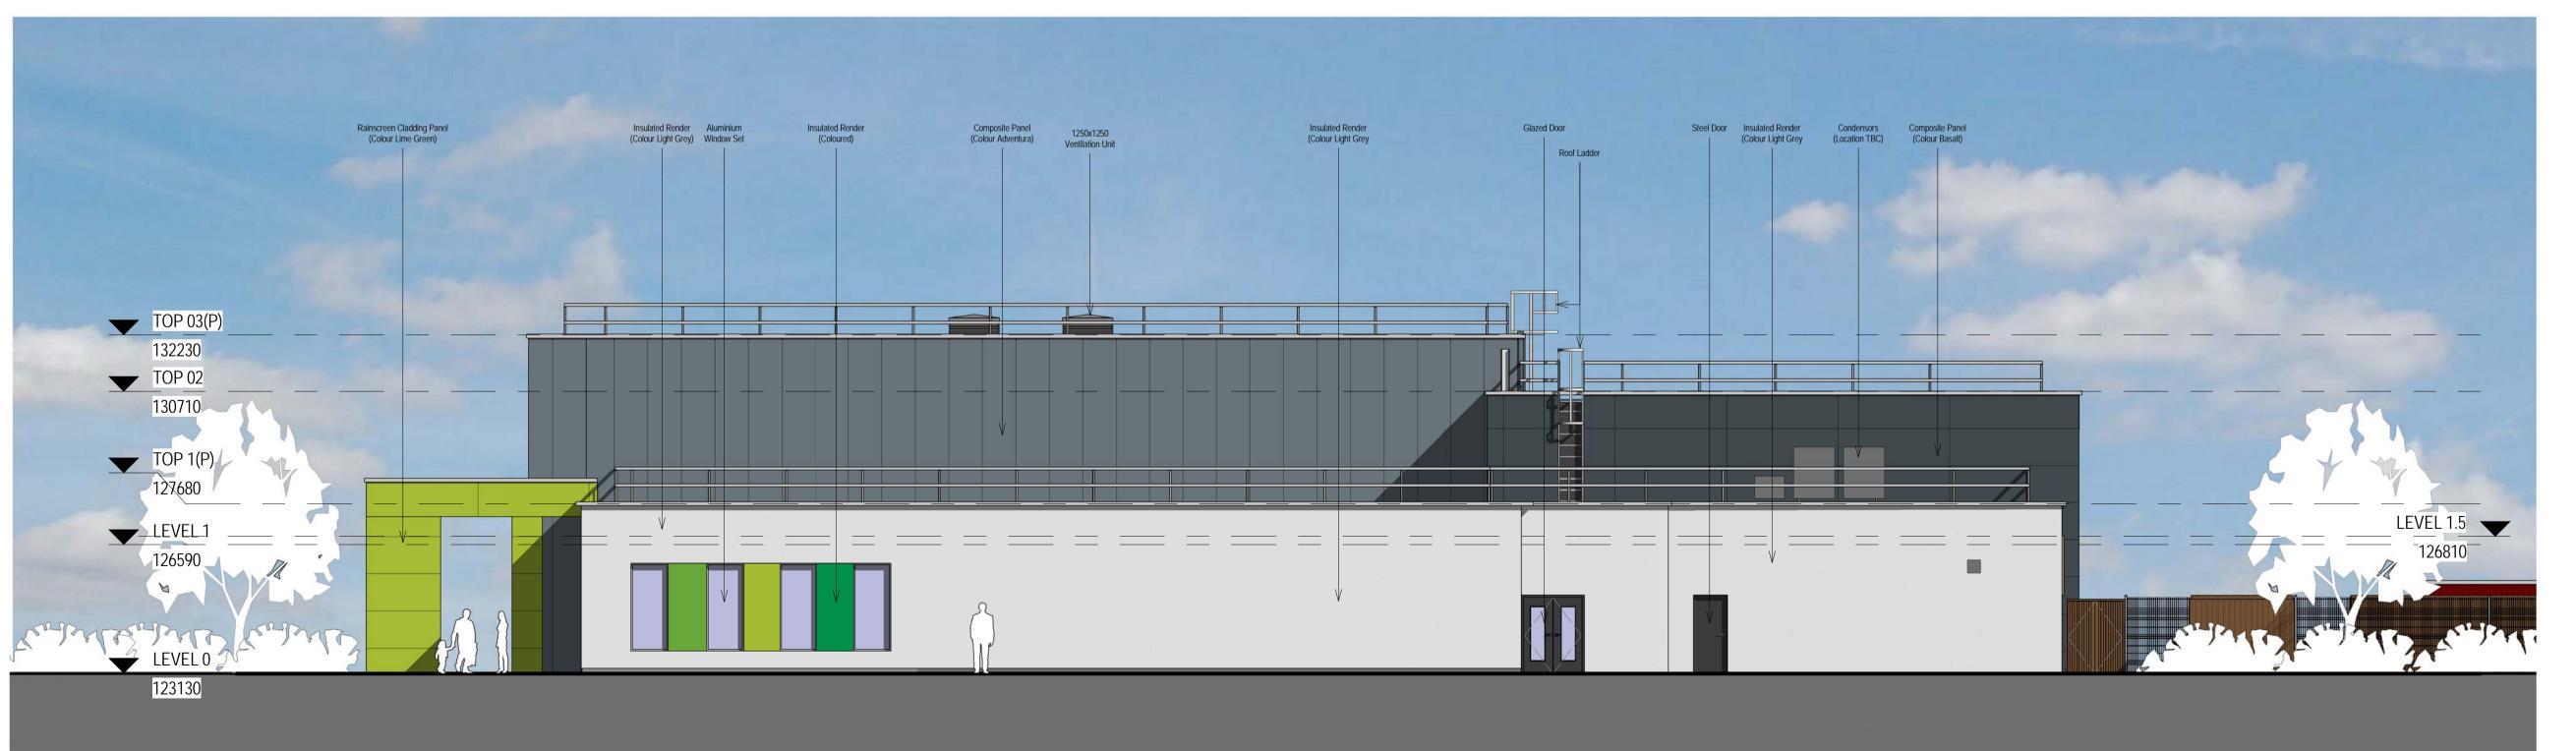

1 L-SH-2151 - South Elevation

**2** L-SH-2151 - West Elevation 1:100

This line should measure 100mm along x and y axis when printed

NOTES

- ALL CLADDING IS BASED UPON THE MANUFACTURERS STANDARD COLOURS

- ARCHITECTURAL WALL PANELS (HOT DIP ZINC/ ALUMINIUM COATED STEEL)