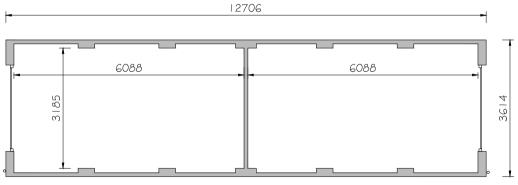

12706

PLAN OF A DOUBLE TWIN LINEAR GARAGE

| levels an<br>starts. T<br>building | tractor is to check and verify all building and site dimensions,<br>id sewer invert levels at connection points before work<br>The contractor is to comply in all respects with current<br>legislation - British Standard Specifications, Building<br>onsetc, whether or not specifically stated on this drawing. | e    |
|------------------------------------|-------------------------------------------------------------------------------------------------------------------------------------------------------------------------------------------------------------------------------------------------------------------------------------------------------------------|------|
| 0                                  | Im 2m 3m 4m 5m 6m 7m 8m                                                                                                                                                                                                                                                                                           |      |
| Rev                                | Date                                                                                                                                                                                                                                                                                                              | Init |
| A                                  | 08-10-14<br>Plot numbers and optional door positions amended.                                                                                                                                                                                                                                                     | ΤE   |
| В                                  | 2   -     -   4<br>Brick detailing removed.<br>Materials revised and Plot numbers revised.<br>Garages added and revised.<br>Personnel doors revised.<br>- all as planners comments.                                                                                                                               | KF   |