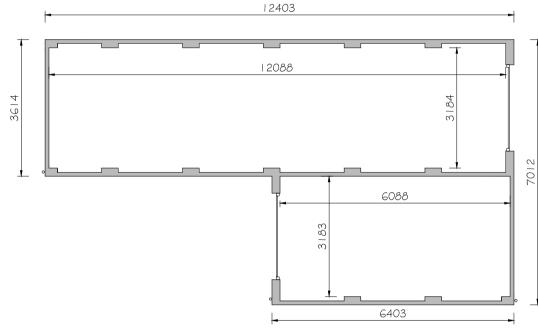

## PARCELS KMA & KMB, KINGSMERE, BICESTER GARAGES

PLOTS:- 1, 2

PLAN OF TWIN DOUBLE GARAGE

12912

PLAN OF DOUBLE AND TWIN GARAGE

PLAN OF A DOUBLE LINEAR AND SINGLE GARAGE

PLAN OF A TWIN LINEAR GARAGE

PLAN OF A COMBINED HIPPED TWIN GARAGE

12706

PLAN OF A DOUBLE TWIN LINEAR GARAGE

| levels an<br>starts. T<br>building | tractor is to check and verify all building and site dimensions,<br>id sewer invert levels at connection points before work<br>The contractor is to comply in all respects with current<br>legislation - British Standard Specifications, Building<br>onsetc, whether or not specifically stated on this drawing. | e    |
|------------------------------------|-------------------------------------------------------------------------------------------------------------------------------------------------------------------------------------------------------------------------------------------------------------------------------------------------------------------|------|
| 0                                  | Im 2m 3m 4m 5m 6m 7m 8m                                                                                                                                                                                                                                                                                           |      |
| Rev                                | Date                                                                                                                                                                                                                                                                                                              | Init |
| A                                  | 08-10-14<br>Plot numbers and optional door positions amended.                                                                                                                                                                                                                                                     | ΤE   |
| В                                  | 2   -     -   4<br>Brick detailing removed.<br>Materials revised and Plot numbers revised.<br>Garages added and revised.<br>Personnel doors revised.<br>- all as planners comments.                                                                                                                               | KF   |