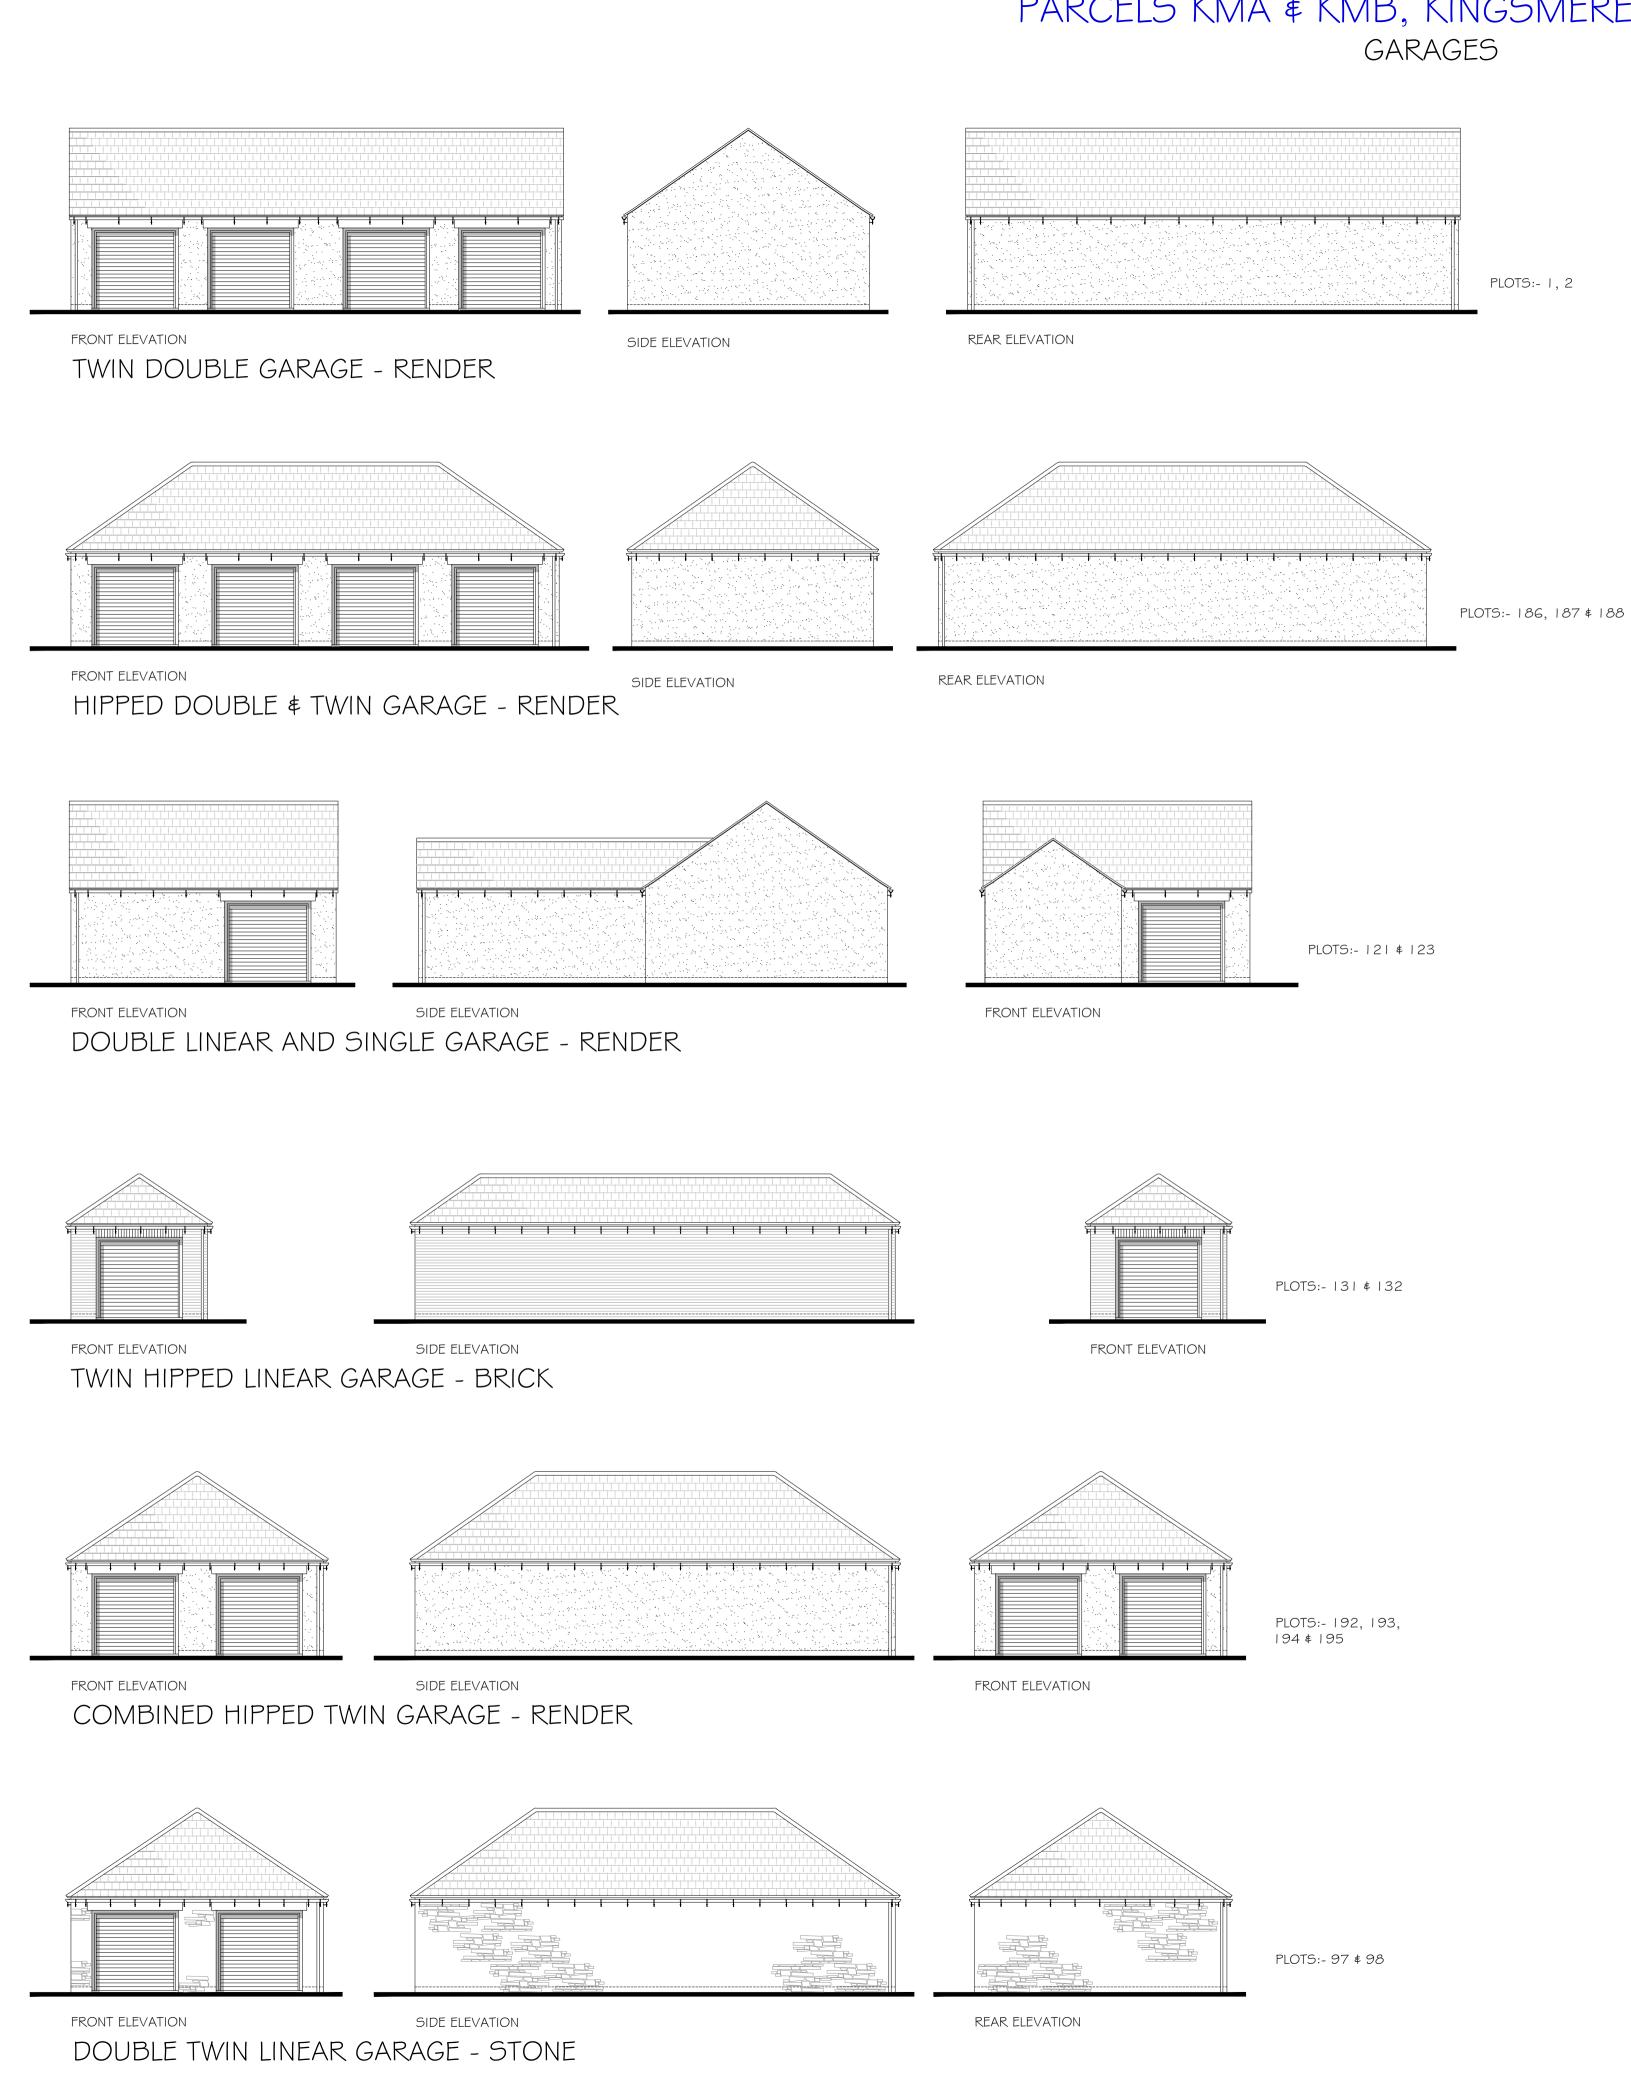

## PARCELS KMA & KMB, KINGSMERE, BICESTER GARAGES

PLOTS:- 1, 2

PLAN OF TWIN DOUBLE GARAGE

12912

PLAN OF DOUBLE AND TWIN GARAGE

PLAN OF A DOUBLE LINEAR AND SINGLE GARAGE

PLAN OF A TWIN LINEAR GARAGE

PLAN OF A COMBINED HIPPED TWIN GARAGE