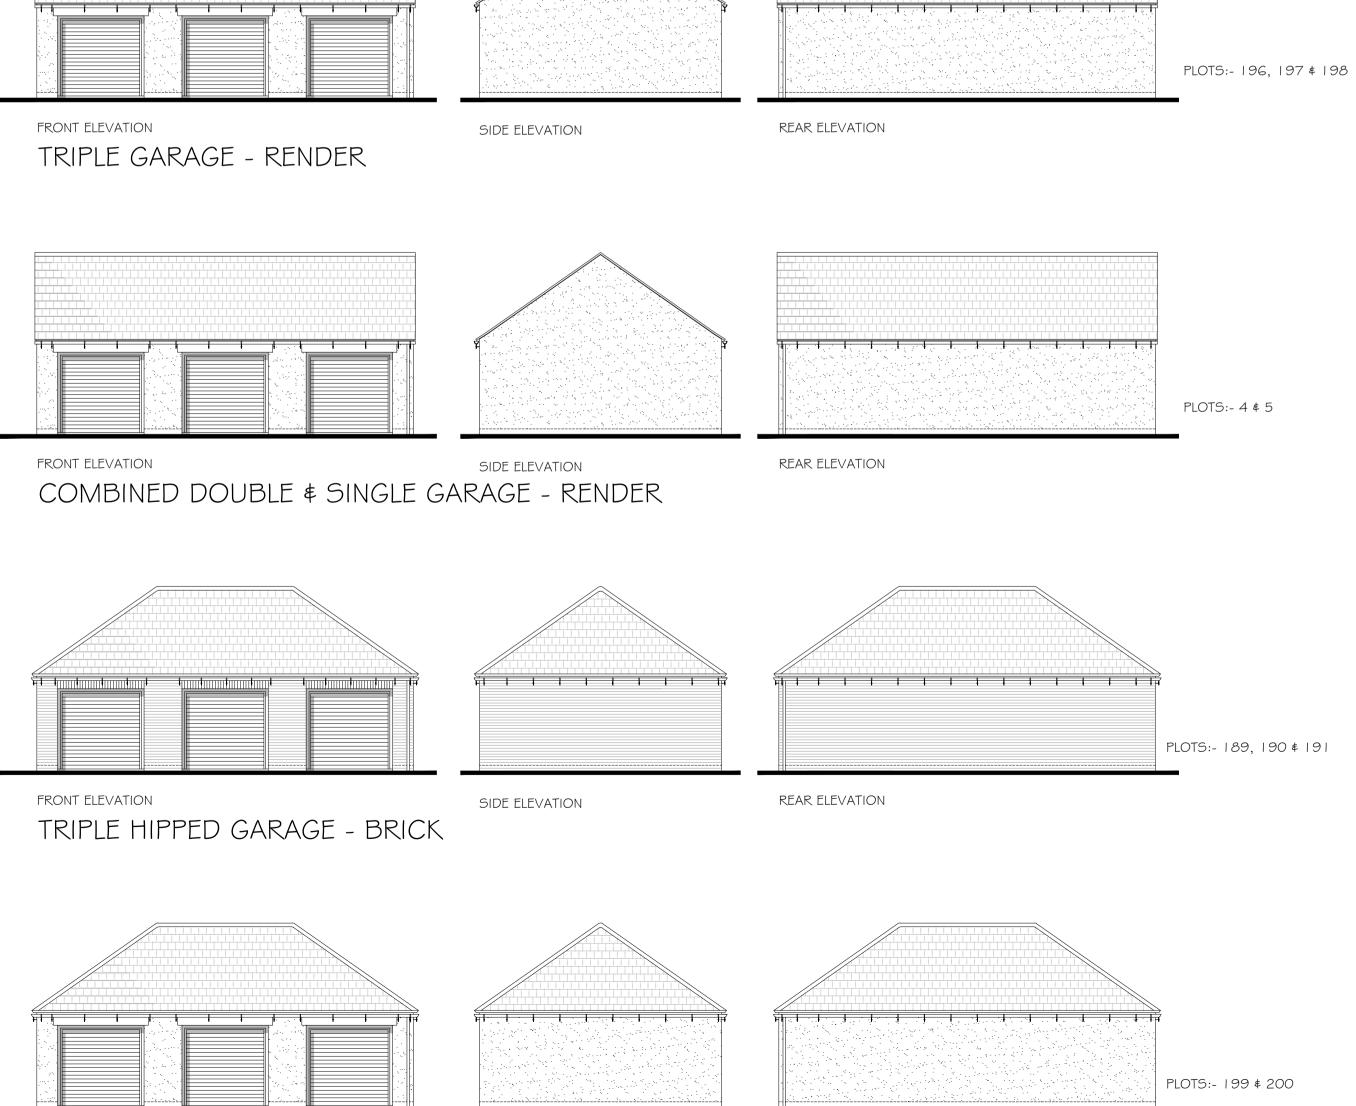

3072

SIDE ELEVATION

COMBINED HIPPED DOUBLE & SINGLE GARAGE - RENDER

REAR ELEVATION

FRONT ELEVATION

PARCELS KMA & KMB,
KINGSMERE, BICESTER

DRG TITLE:
GARAGES

JOB NO: DRG NO: REV:
1186 56-2 B