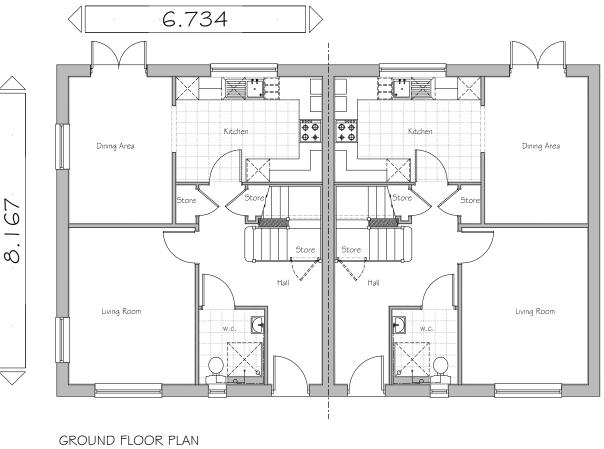

## Gross Area

(structural) 110 m2 1184 sq ft

GROUND FLOOR PLAN House Type HH1 (as)

House Type HH2 (opp)

## Plots: (as) 28

Plots: (opp) 29

| PROJECT:                     |         |         |
|------------------------------|---------|---------|
| PARCEL KMA & KMB, KINGSMERE  |         |         |
| BICESTER                     |         |         |
| DRG TITLE:                   |         |         |
| HOUSE TYPE HH I & HH2 (1184) |         |         |
| FLOOR PLANS                  |         |         |
| JOB NO:                      | DRG NO: |         |
| 1186                         | HT-W-HH | I-HH2-2 |
| SCALE:                       | DRN BY: | REV:    |
| 1:100                        | TE      | A       |
| DATE:                        | CKD BY: |         |
| 09/14                        | NN      |         |
|                              |         |         |