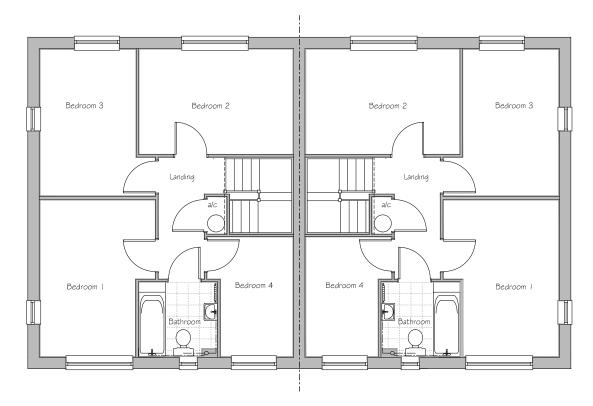

## PARCEL KMA & KMB, KINGSMERE, BICESTER HOUSE TYPE HHI & HH2 : WHITELANDS

FIRST FLOOR PLAN

## Gross Area

(structural) 110 m2 1184 sq ft

GROUND FLOOR PLAN House Type HH1 (as)

House Type HH2 (opp)

## Plots: (as) 28

Plots: (opp) 29

| PROJECT:                     |         |         |
|------------------------------|---------|---------|
| PARCEL KMA & KMB, KINGSMERE  |         |         |
| BICESTER                     |         |         |
| DRG TITLE:                   |         |         |
| HOUSE TYPE HH I & HH2 (1184) |         |         |
| FLOOR PLANS                  |         |         |
| JOB NO:                      | DRG NO: |         |
| 1186                         | HT-W-HH | I-HH2-2 |
| SCALE:                       | DRN BY: | REV:    |
| 1:100                        | TE      | A       |
| DATE:                        | CKD BY: |         |
| 09/14                        | NN      |         |
|                              |         |         |