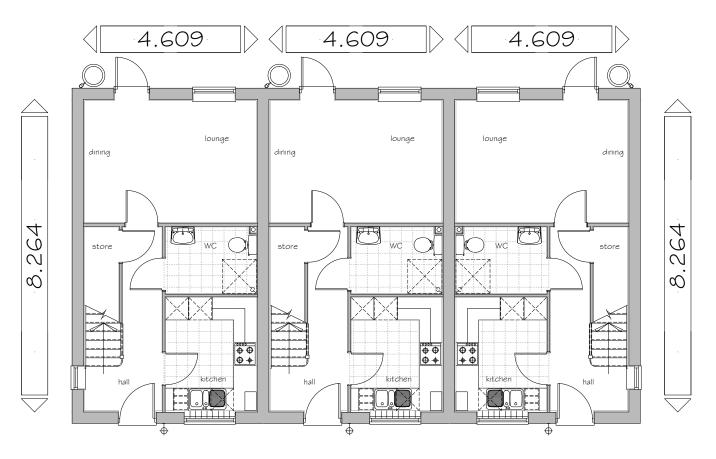

## PARCEL KMA & KMB, KINGSMERE, BICESTER

HOUSE TYPE EE5, EE | \$ EE5 : WHITELANDS

FIRST FLOOR PLAN

Gross Area (structural) 76.54 m<sup>2</sup> 823 sq ft

GROUND FLOOR PLAN House Type EE5 (as)

House Type EE1 (as)

House Type EE5 (opp)

This drawing and works depicted are copyright of The Noble Consultancy Ltd. and may not be reproduced or amended except by written permission. No liability will be accepted for amendments made by other persons.

Plots: (as) - 34 \$ 35

Plots: (opp) - 36

PROJECT

PARCEL KMA & KMB, KINGSMERE BICESTER

DPC TITLE.

HOUSE TYPE EE5,EE1 & EE5(823) FLOOR PLANS

JOB NO:

DIG