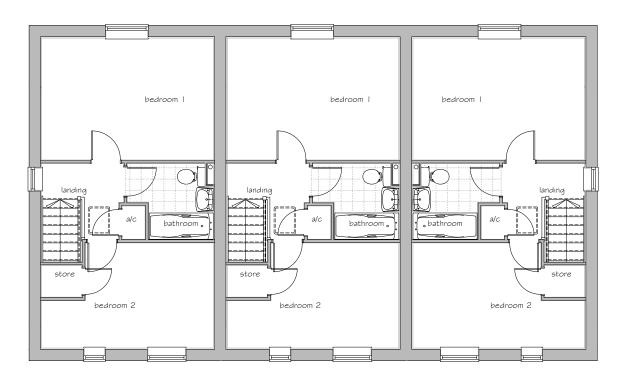

## PARCEL KMA & KMB, KINGSMERE, BICESTER

HOUSE TYPE EE5, EE | \$ EE5 : WHITELANDS

FIRST FLOOR PLAN

Gross Area (structural) 76.54 m<sup>2</sup> 823 sq ft

GROUND FLOOR PLAN House Type EE5 (as)

House Type EE1 (as)

House Type EE5 (opp)

This drawing and works depicted are copyright of The Noble Consultancy Ltd. and may not be reproduced or amended except by written permission. No liability will be accepted for amendments made by other persons.

Plots: (as) - 34 \$ 35

Plots: (opp) - 36

PROJECT

PARCEL KMA & KMB, KINGSMERE BICESTER

DPC TITLE.

HOUSE TYPE EE5,EE1 & EE5(823) FLOOR PLANS

JOB NO:

DIG