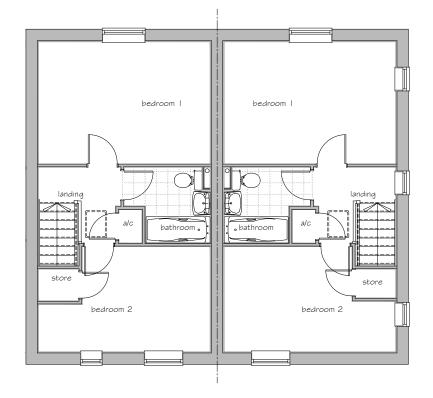

## PARCEL KMA & KMB, KINGSMERE, BICESTER

HOUSE TYPE EE | \$ EE4 : WHITELANDS

GROUND FLOOR PLAN House Type EE1 (as)

House Type EE4 (as)

FIRST FLOOR PLAN

Plots: (as) 8 | \$ 94

Plots: (opp) 82 \$ 95

PROJECT:

Gross Area (structural) 76.54 m<sup>2</sup> 823 sq ft