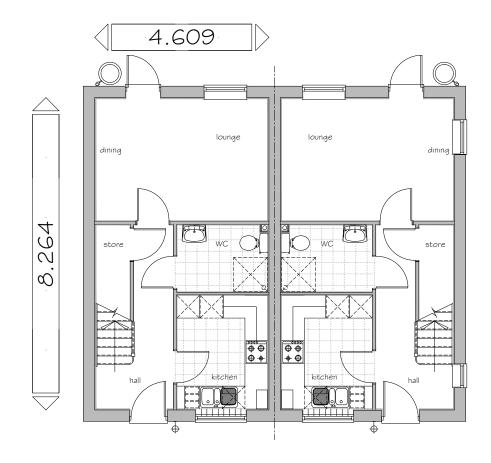

## PARCEL KMA & KMB, KINGSMERE, BICESTER

HOUSE TYPE EE | \$ EE4 : WHITELANDS

GROUND FLOOR PLAN House Type EE1 (as)

House Type EE4 (as)

FIRST FLOOR PLAN

Plots: (as) 8 | \$ 94

Plots: (opp) 82 \$ 95

PROJECT:

Gross Area (structural) 76.54 m<sup>2</sup> 823 sq ft