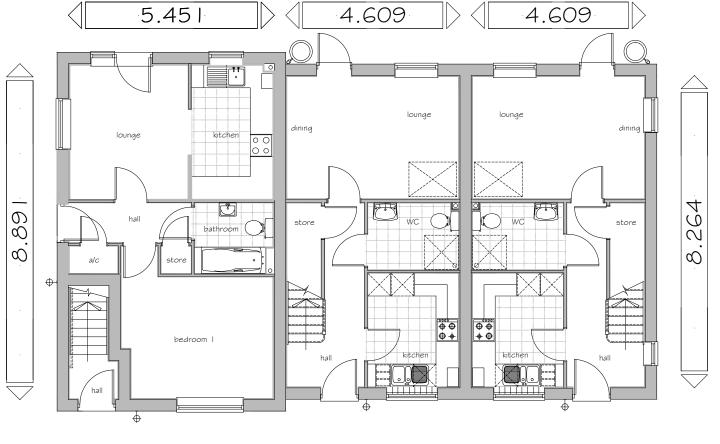

## PARCEL KMA & KMB, KINGSMERE, BICESTER

HOUSE TYPE AAI, EE2 & EE4: WHITELANDS

Flat Type AA I GROUND FLOOR PLAN House Type EE2 (as)

House Type EE4 (opp)

Gross Area (structural)

AAI GF - 43.54 m2 GF - 469 sq ft AAI FF - 51.98 m2 FF - 560 sq ft EE2 \$ EE4 - 76.54m2 - 823 sq ft