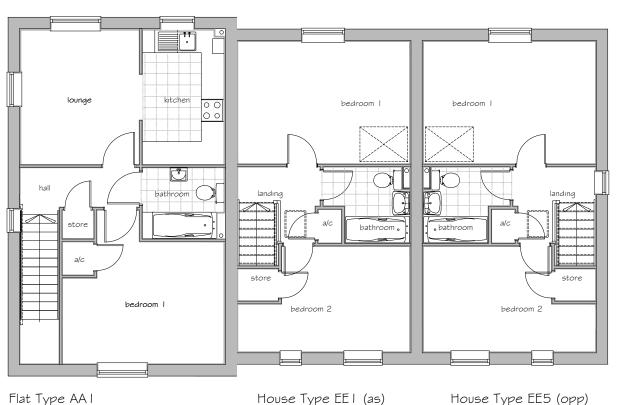

FIRST FLOOR PLAN

House Type EE5 (opp)

This drawing and works depicted are copyright of The Noble Consultancy Ltd. and may not be reproduced or amended except by written permission. No liability

12/11/14

Ground \$ first floor plans replanned to omit porch extension from front elevation. Roof span direction amended.

Plots: (as) 172, 173, 174

Plots: (opp) 175

PARCEL KMA \$ KMB, KINGSMERE **BICESTER** 

HOUSE TYPE AAI, EEI \$ EE5 FLOOR PLANS

JOB NO:

1186 HT-W-AAI-EEI-EE5 - 2

SCALE:

1:100 TE