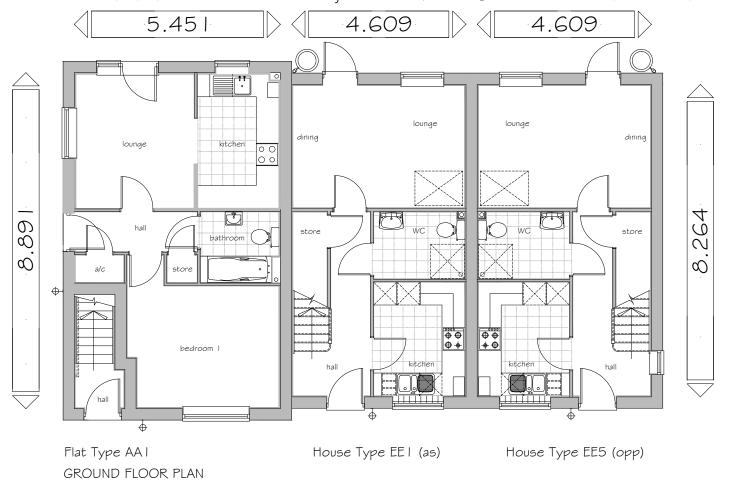

## PARCEL KMA & KMB, KINGSMERE, BICESTER

HOUSE TYPE AAI, EEI & EE5: WHITELANDS

Gross Area (structural) AAI GF - 43.54 m2 GF - 469 sq ft

AAI FF - 51.98 m2 FF - 560 sq ft EEI \$ EE5 - 76.54m2 - 823 sq ft

House Type EE1 (as)

Plots: (as) 172, 173, 174

Plots: (opp) 175

PARCEL KMA \$ KMB, KINGSMERE **BICESTER** 

HOUSE TYPE AAI, EEI \$ EE5 FLOOR PLANS

JOB NO:

1186 HT-W-AAI-EEI-EE5 - 2

SCALE:

1:100 TE