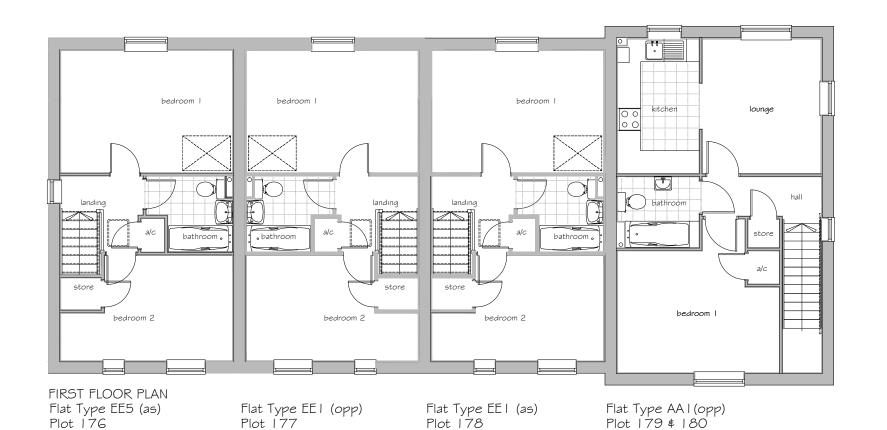

## PARCEL KMA & KMB, KINGSMERE, BICESTER

HOUSE TYPE AAI, EEI, EEI & EE5: WHITELANDS

This drawing and works depicted are copyright of The Noble Consultancy Ltd. and may not be reproduced or amended except by written permission. No liability will be accepted for amendments made by other pers lm 2m 3m 4m A 12/11/14 Ground \$ first floor plans replanned to omit porch extension from front elevation.

Roof span direction amended

Gross Area (structural) AAI GF - 43.54 m2 GF - 469 sq ft AAI FF - 51.98 m2 FF - 560 sq ft EEI \$ EE5 - 76.54m2 - 823 sq ft

Plots: (as) 176, 178

Plots: (opp) 177, 179, 180

PARCEL KMA & KMB, KINGSMERE **BICESTER** 

HOUSE TYPE AAI, EEI, EEI, EE5 FLOOR PLANS

JOB NO: DRG NO:

1186 HT-W-AA1-EE1-EE1-EE5-3

SCALE: 1:100

TE

DATE: CKD BY: 09/14 NN

Plot 178

Plot 177

Plot 176