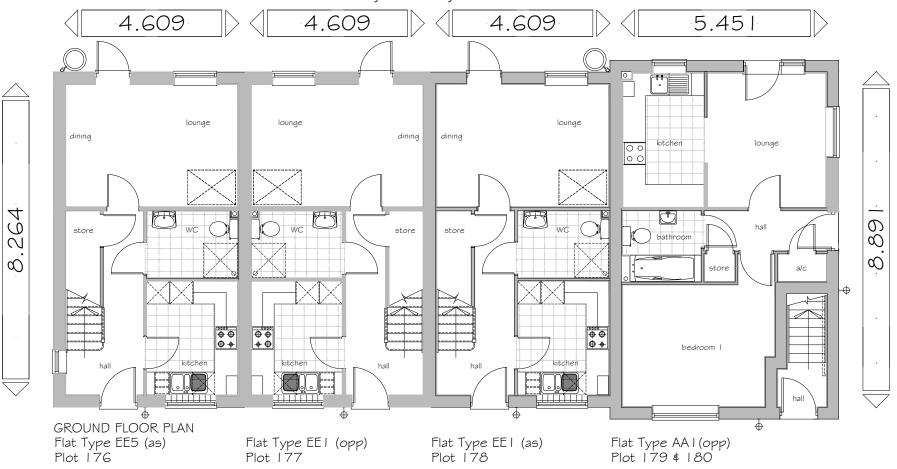

## PARCEL KMA & KMB, KINGSMERE, BICESTER

HOUSE TYPE AAI, EEI, EEI & EE5: WHITELANDS

This drawing and works depicted are copyright of The Noble Consultancy Ltd. and may not be reproduced or amended except by written permission. No liability will be accepted for amendments made by other pers lm 2m 3m 4m A 12/11/14 Ground \$ first floor plans replanned to omit porch extension from front elevation.

Roof span direction amended

Gross Area (structural) AAI GF - 43.54 m2 GF - 469 sq ft AAI FF - 51.98 m2 FF - 560 sq ft EEI \$ EE5 - 76.54m2 - 823 sq ft

Plots: (as) 176, 178

Plots: (opp) 177, 179, 180

PARCEL KMA & KMB, KINGSMERE **BICESTER** 

HOUSE TYPE AAI, EEI, EEI, EE5 FLOOR PLANS

JOB NO: DRG NO:

1186 HT-W-AA1-EE1-EE1-EE5-3

SCALE: 1:100

TE

DATE: CKD BY: 09/14 NN

Plot 178

Plot 177

Plot 176