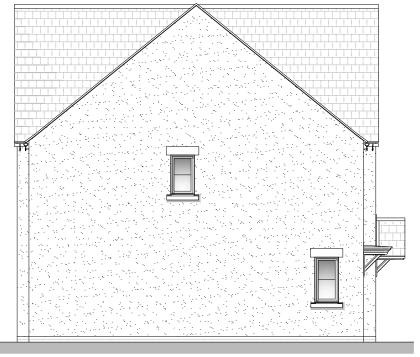

SIDE ELEVATION Flat Type EE5 (as) Plot 176

PARCEL KMA \$ KMB, KINGSMERE BICESTER

HOUSE TYPE AAI, EEI, EEI, EE5 REAR & SIDE ELEVATIONS

JOB NO: DRG NO:

1186 HT-W-AA1-EE1-EE1-EE5-2

SCALE: 1:100

TE

DATE: CKD BY: