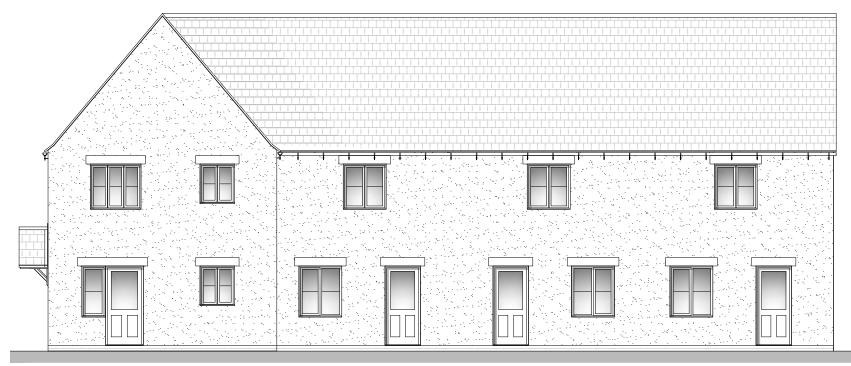

porch extension from front elevation. Roof span direction amended.

REAR ELEVATION Flat Type AAI (opp) Plot 179 \$ 180

House Type EE1 (as) Plot 178

House Type EE I (opp) Plot 177

Flat Type EE5 (as) Plot 176

SIDE ELEVATION Flat Type EE5 (as) Plot 176

PARCEL KMA \$ KMB, KINGSMERE BICESTER

HOUSE TYPE AAI, EEI, EEI, EE5 REAR & SIDE ELEVATIONS

JOB NO: DRG NO:

1186 HT-W-AA1-EE1-EE1-EE5-2

SCALE: 1:100

TE

DATE: CKD BY: