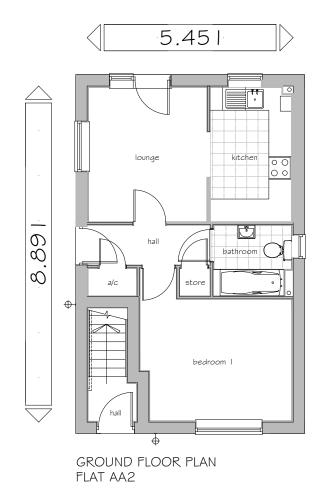

O Im 2m 3m 4m 5m

Sheet Size

Pay Data

| 12/1 | 1/14
| Ground \$ first floor plans replanned to omit porch extension from front elevation.
| Roof span direction amended.

- as planners comments

FIRST FLOOR PLAN FLAT AA2